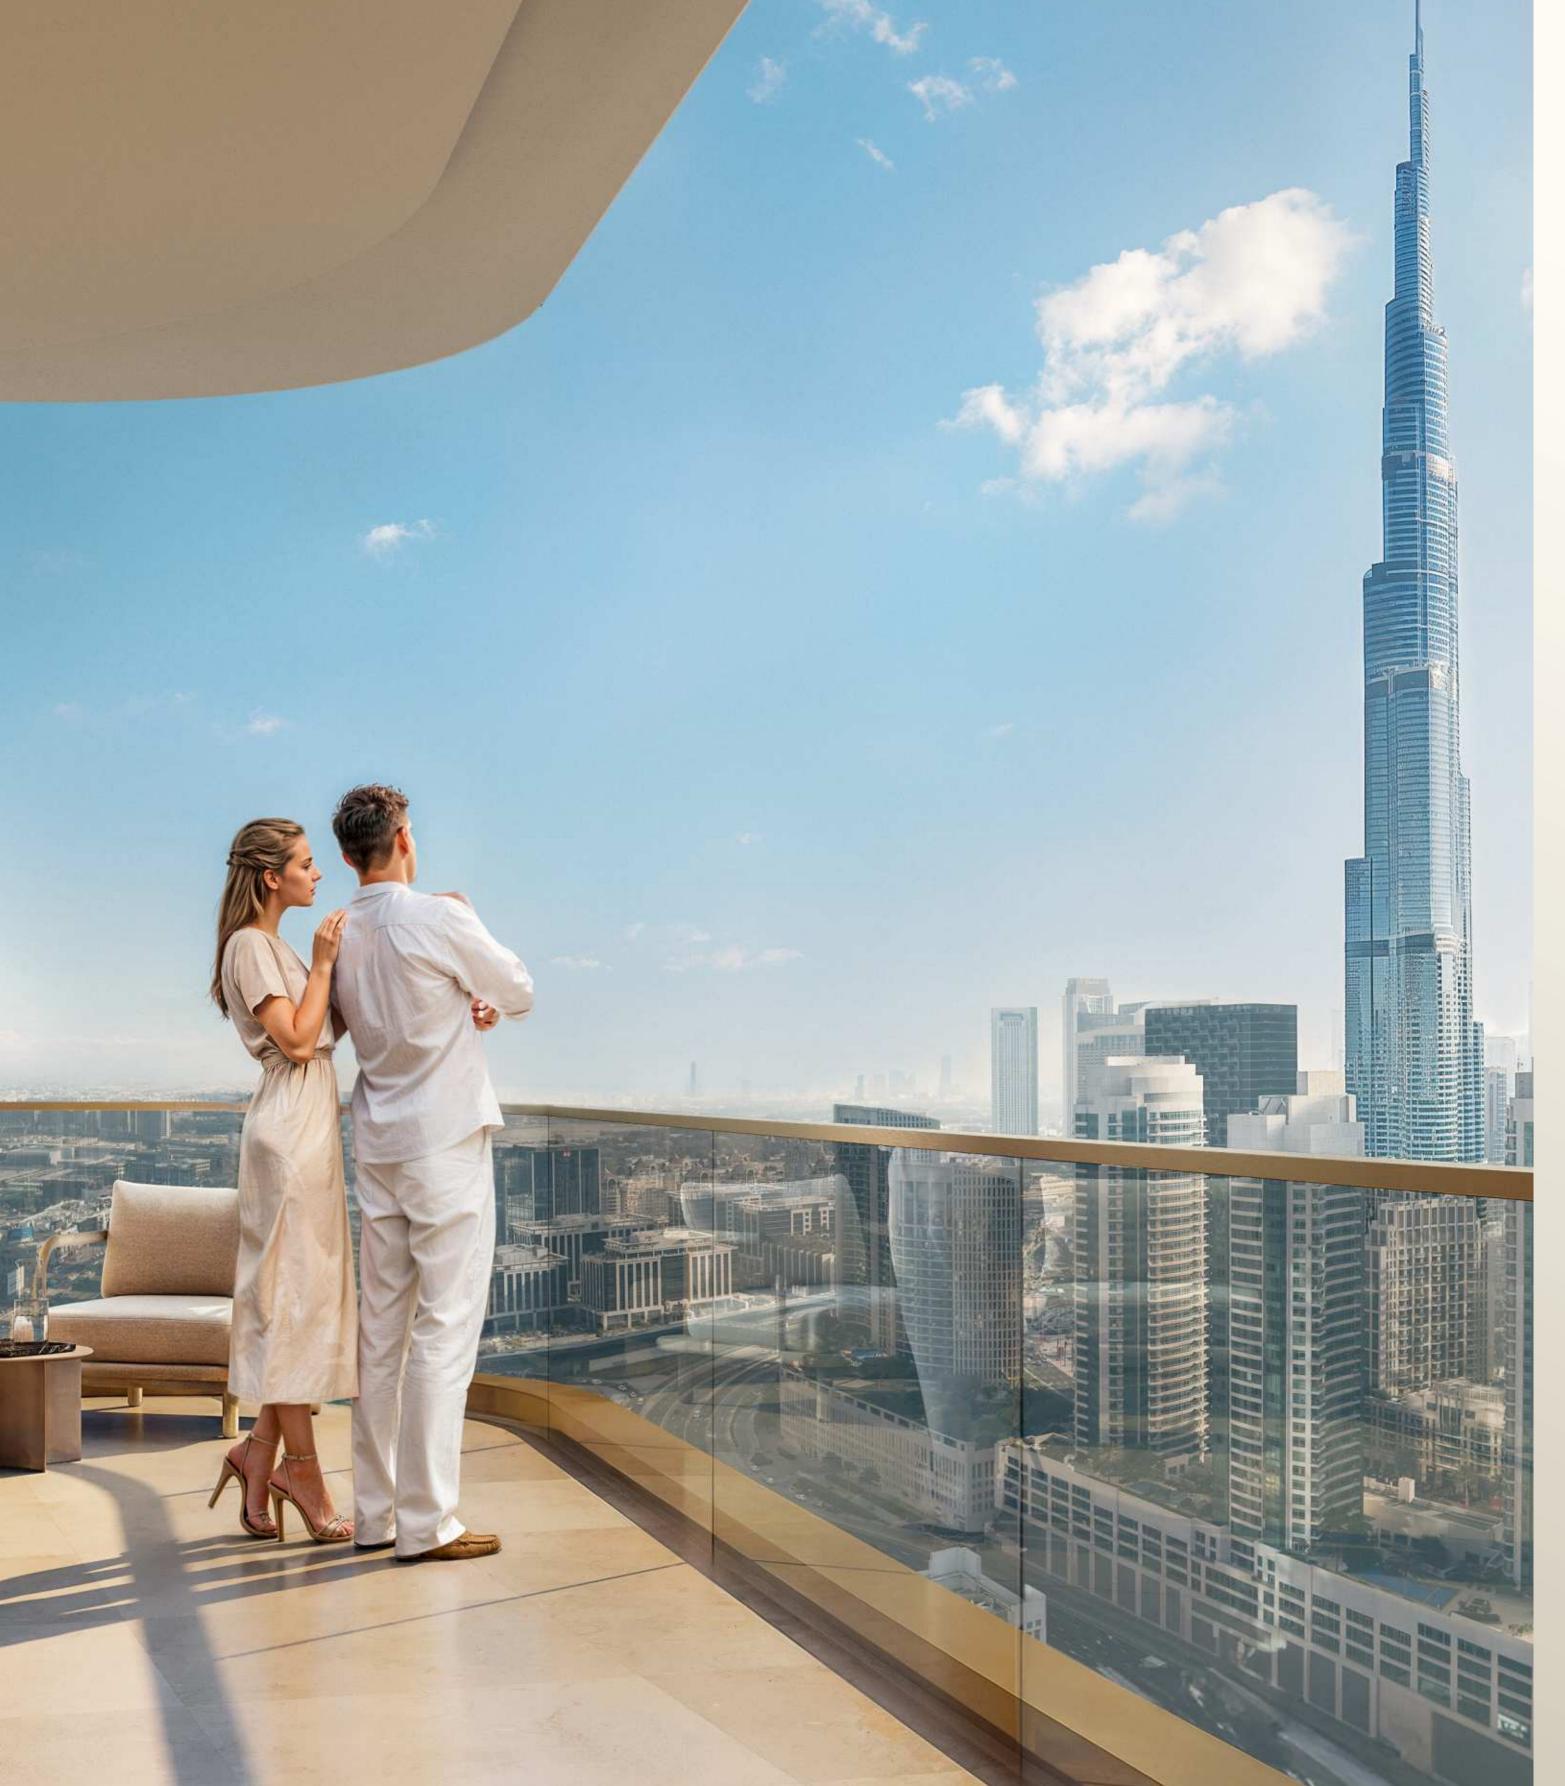

# UNMATCHED VIEWS

The Address Grand Downtown offers unrivaled vistas: one side frames the iconic Burj Khalifa and Downtown Dubai, while the other provides serene views of the sea, creating a perfect harmony of vibrant energy and tranquil escape.