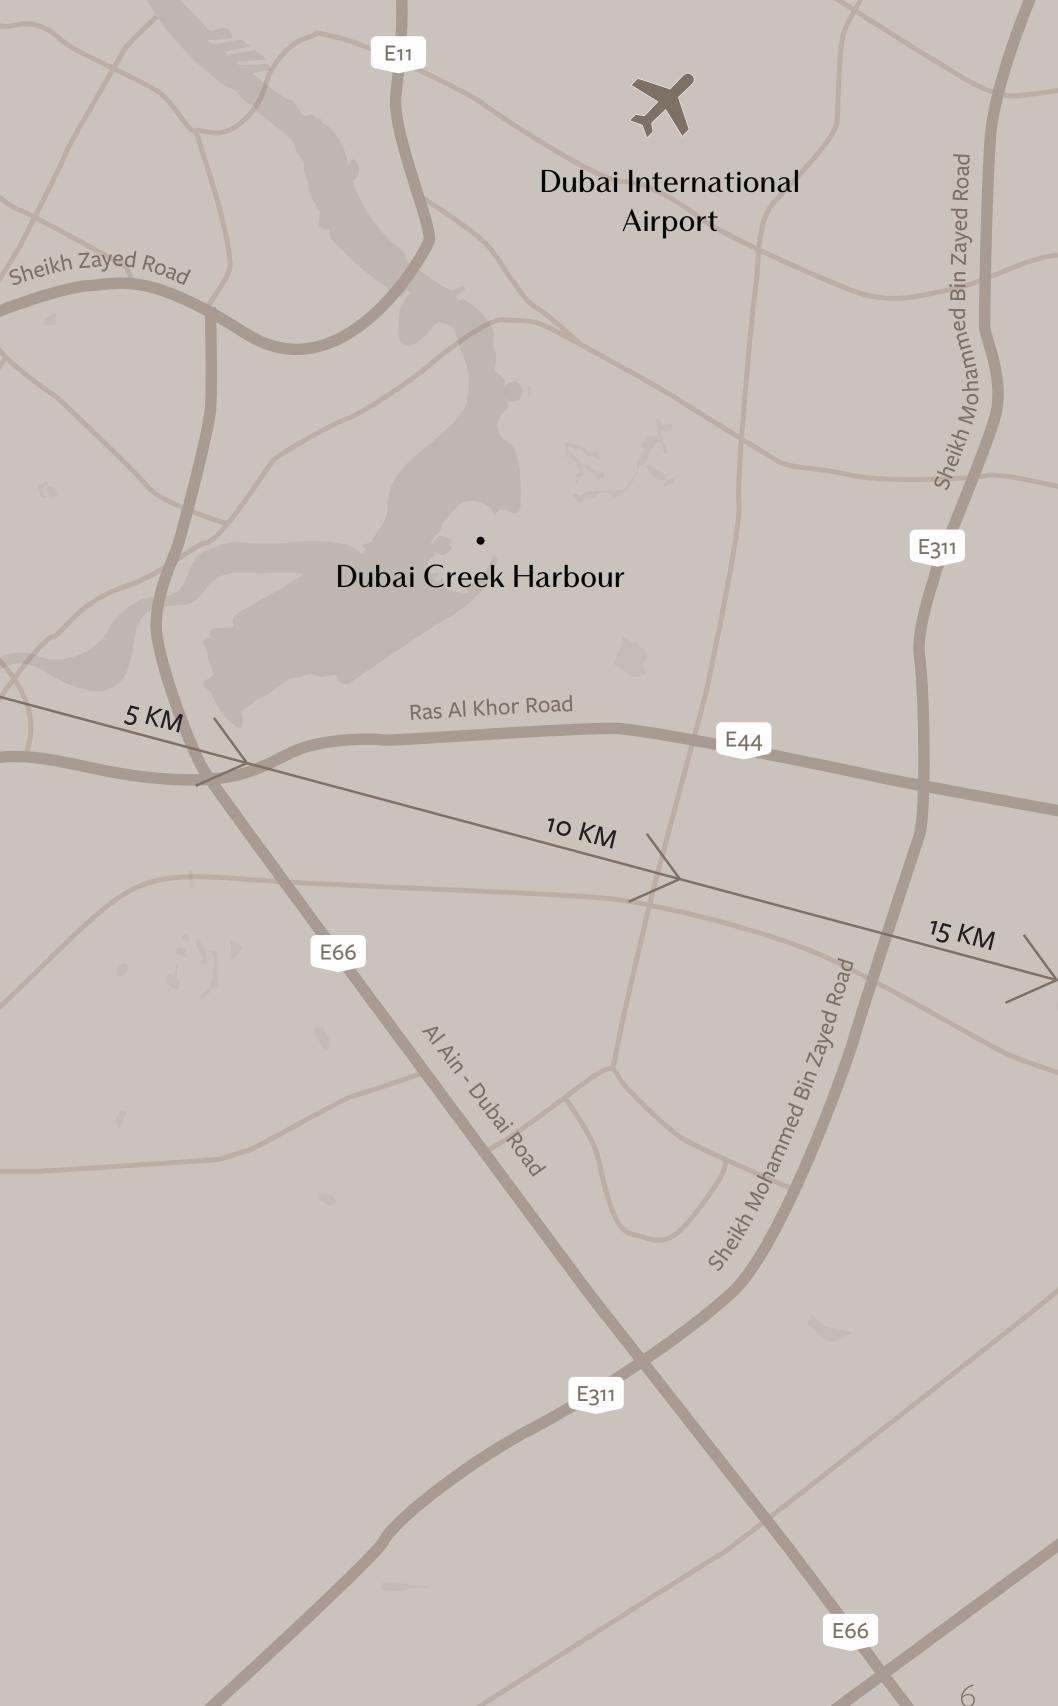

## LOCATION PROXIMITIES

6<sub>Min</sub> 11<sub>Min</sub> 15<sub>Min</sub> 16 Burj Khalifa / Dubai Mall

DIFC

Dubai Hills

Dubai Creek Harbour

Burj Al Arab

Burj Al Arab

 $18_{\text{Min}} \quad 19_{\text{Min}} \quad 24_{\text{Min}}$ 

Palm Jumeirah

E11

GRAND Dubai Internationa Airpost of the state of the sta

Dubai Marina

E44

Dubai Hills

E11

Burj Khalifa/

Dubai Mall

DIFC

Palm Jumeirah

Dubai Marina