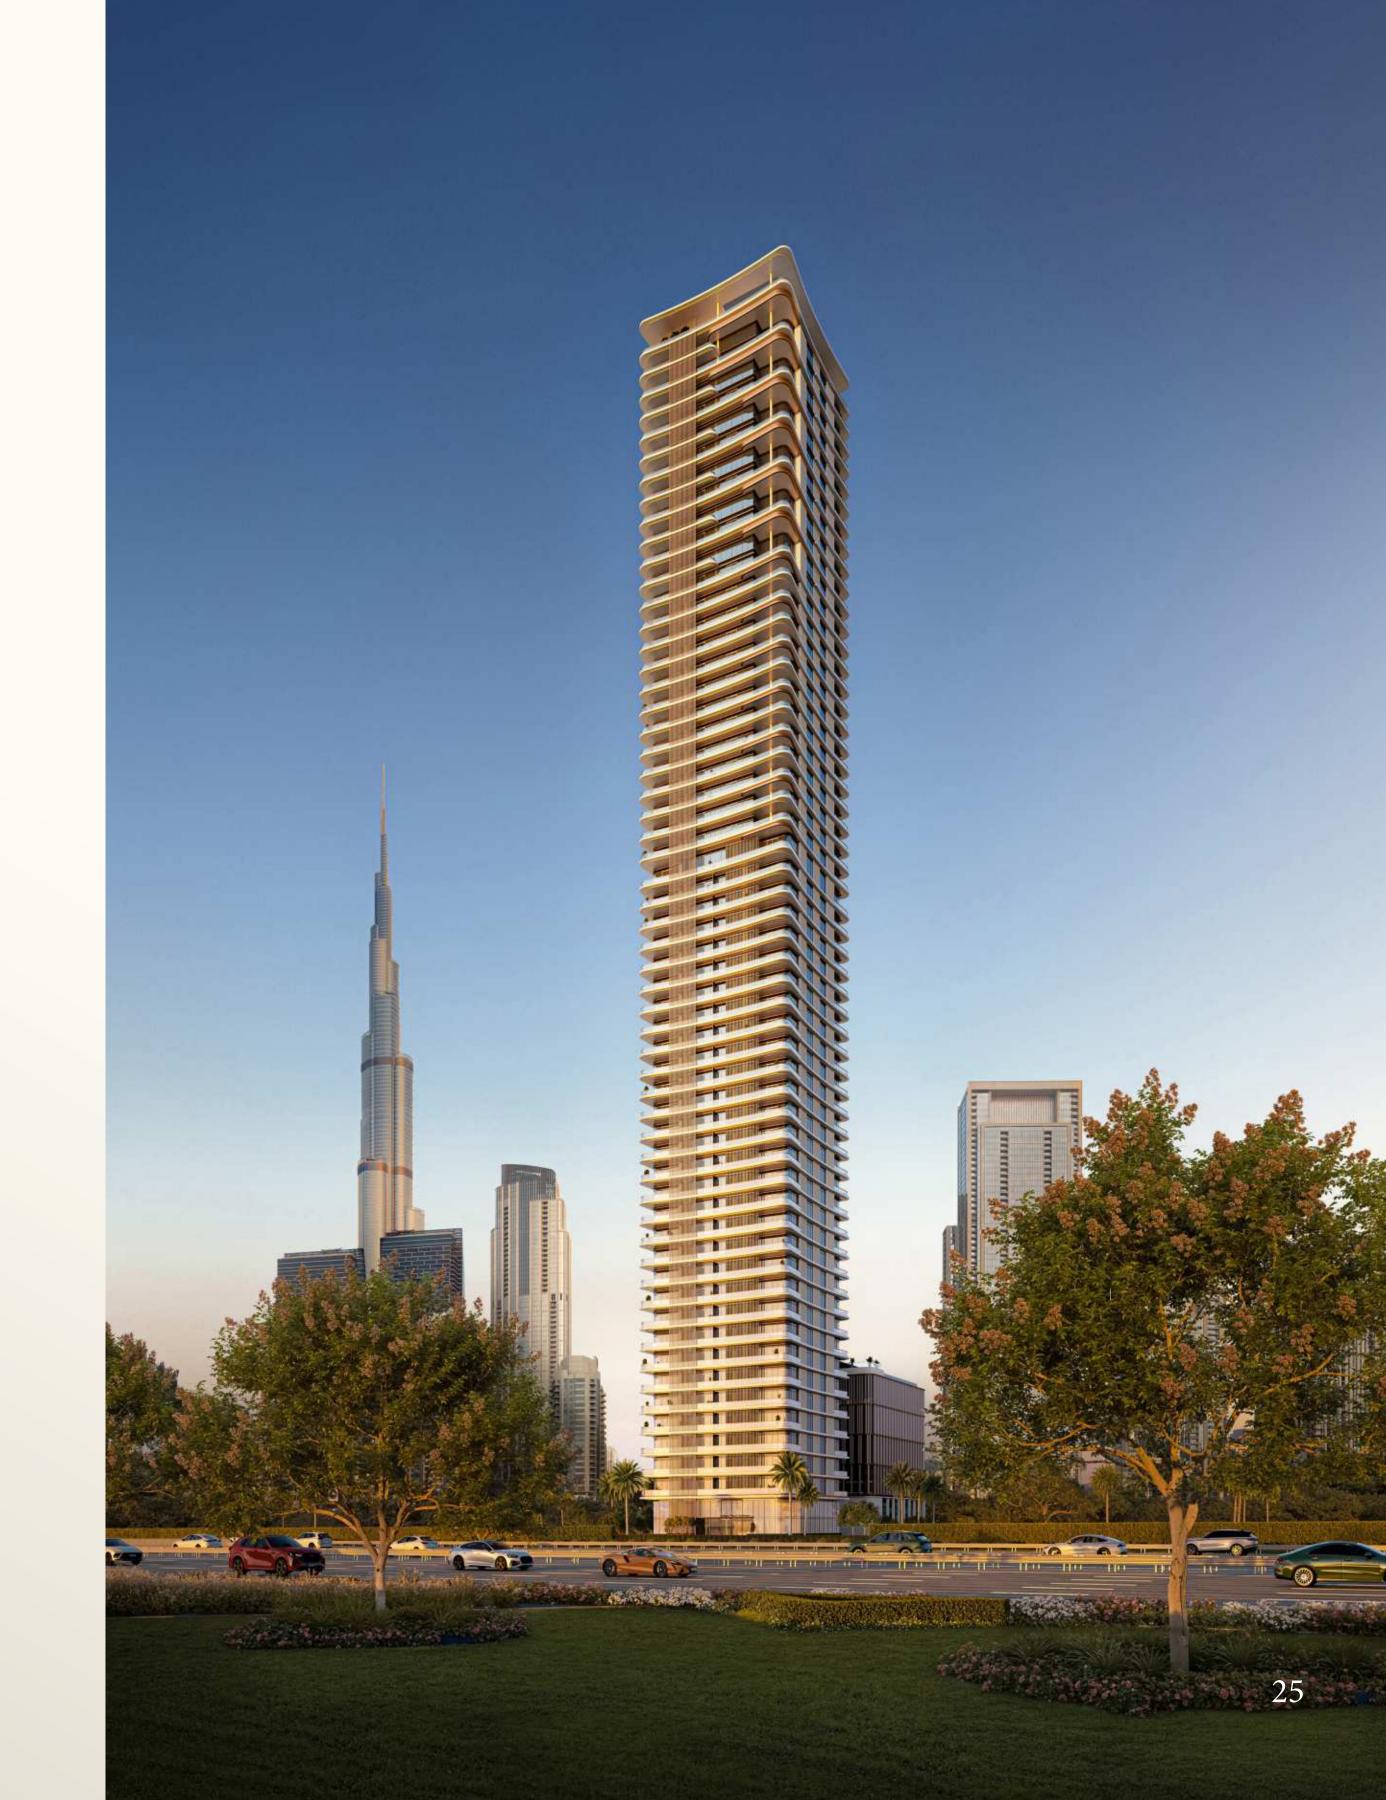

# UNMATCHED VIEWS

The Address Grand Downtown offers unrivaled vistas: one side frames the iconic Burj Khalifa and Downtown Dubai, while the other provides serene views of the sea, creating a perfect harmony of vibrant energy and tranquil escape.

# A BLEND OF SOPHISTICATION & ELEGANCE

With a harmonious blend of sleek modernity, the tiered arrangement of floors creates dynamic contours, forming a captivating visual interplay that makes the building standout in Dubai's skyline. Clean lines and impeccable architecture reflects the timeless appeal of the design, offering residents a home that feels both contemporary and enduring.