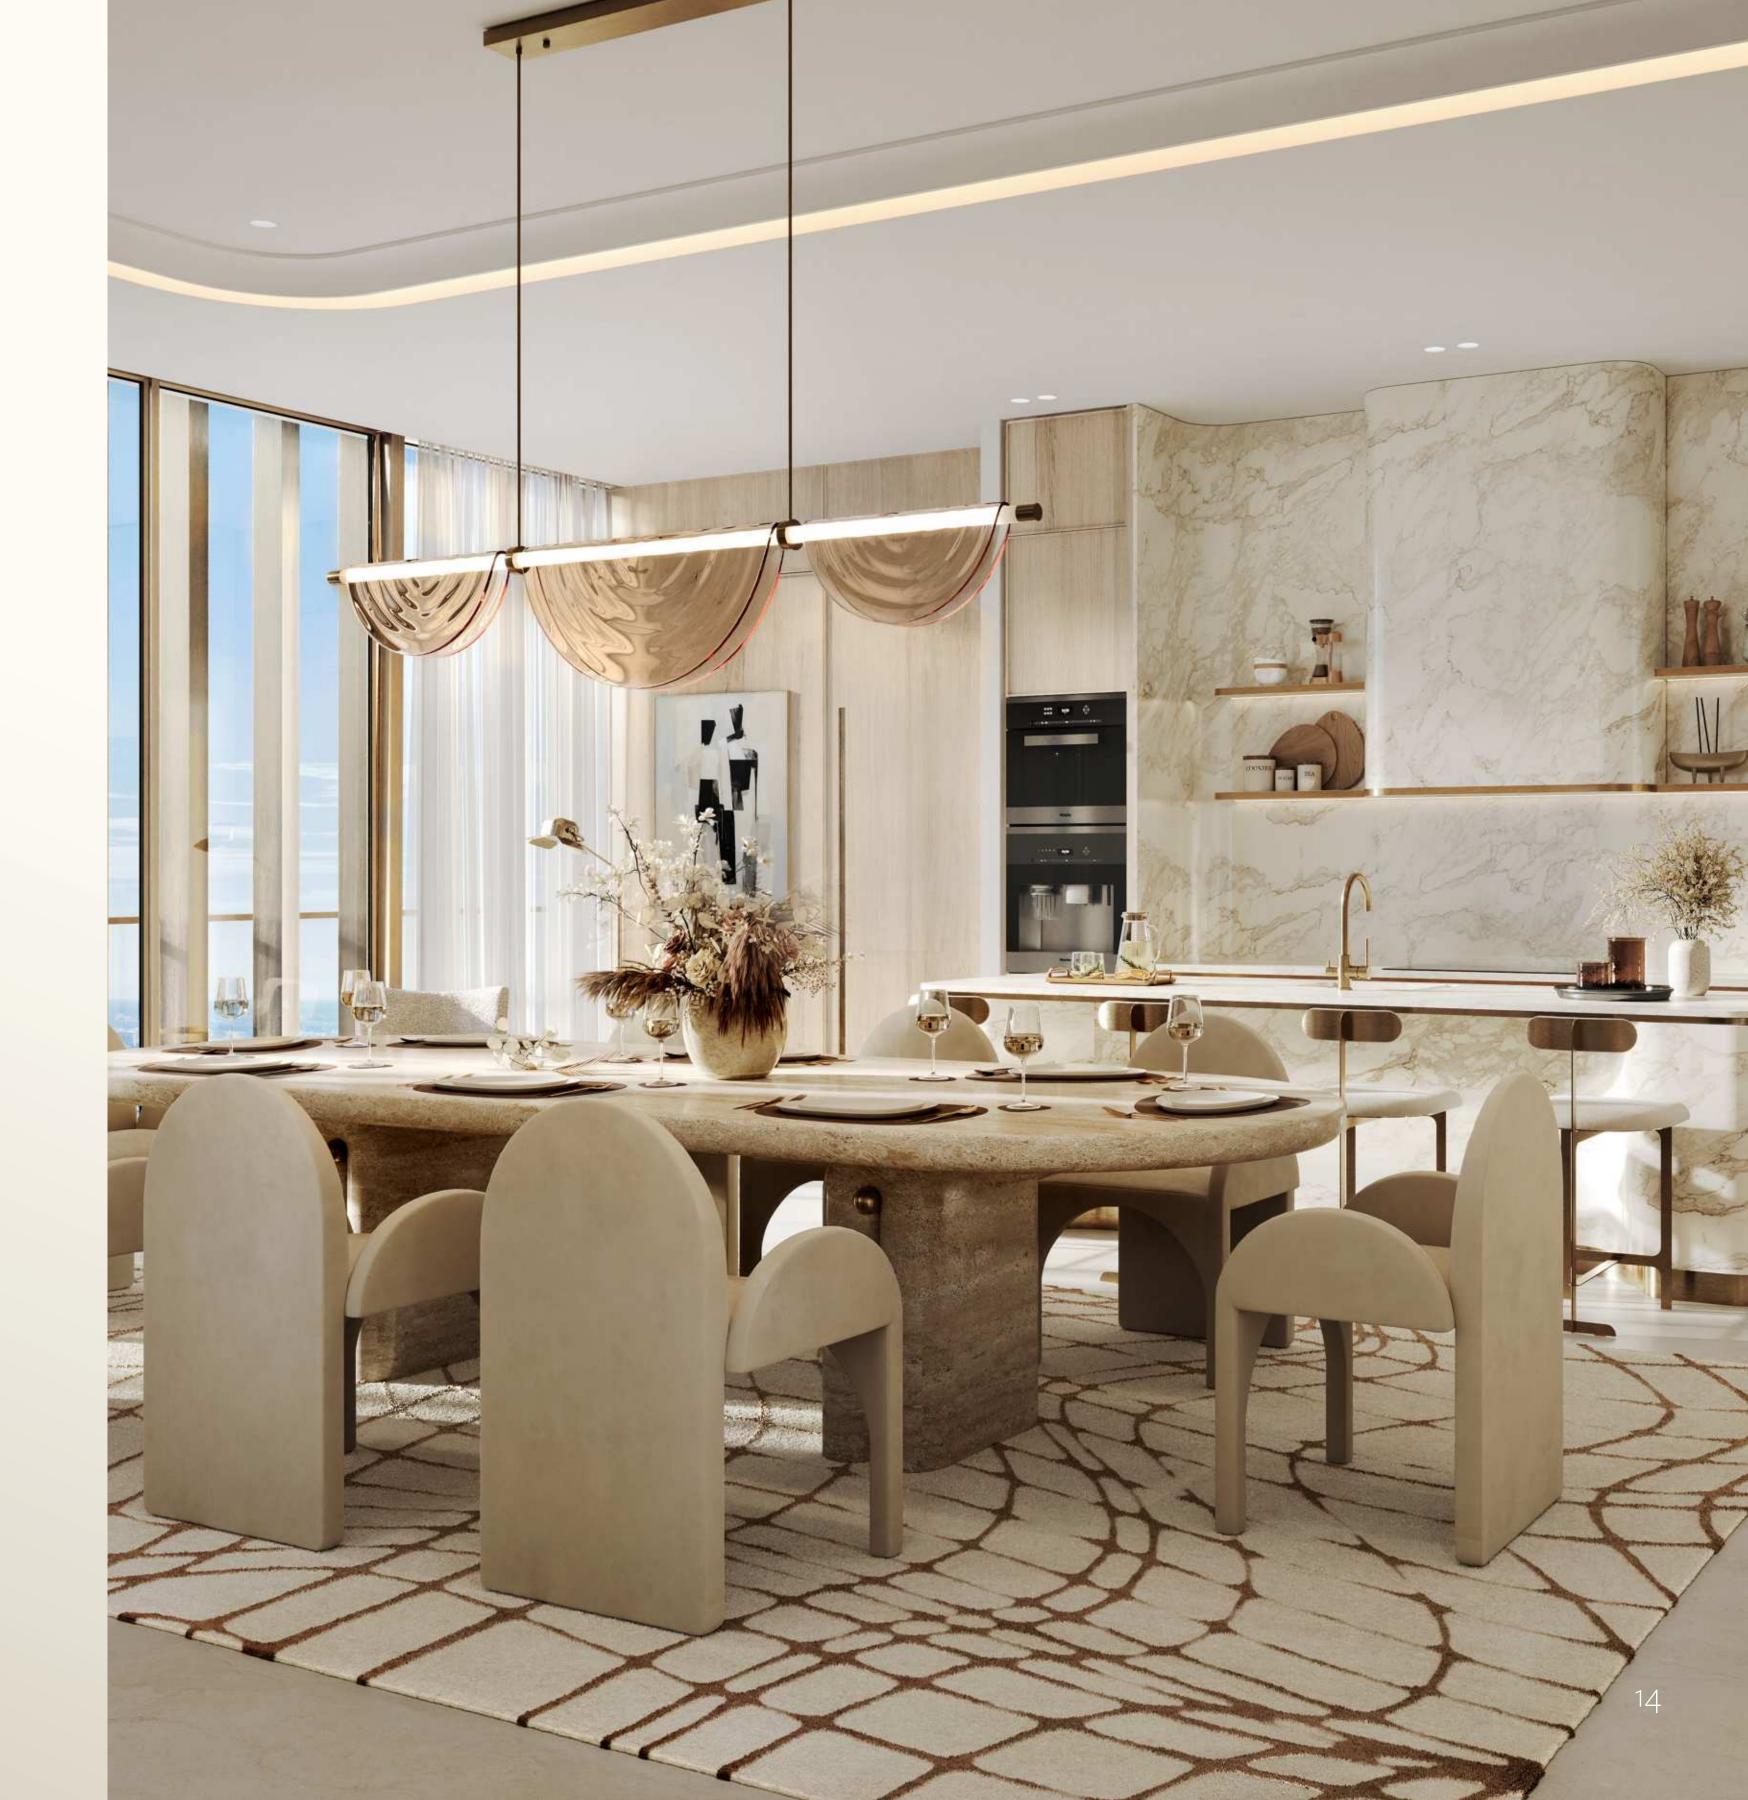

#### **Functional Kitchens**

Equipped with quartz countertops, open shelves and premium built-in appliances for effortless living.

#### Marble Flooring

Featured in living areas, dining spaces, kitchens and bathrooms, exuding timeless elegance.

#### **Decorative Walls**

Enhanced with crafted wallpapers, accent marble elements and built-in wood veneer cabinets.