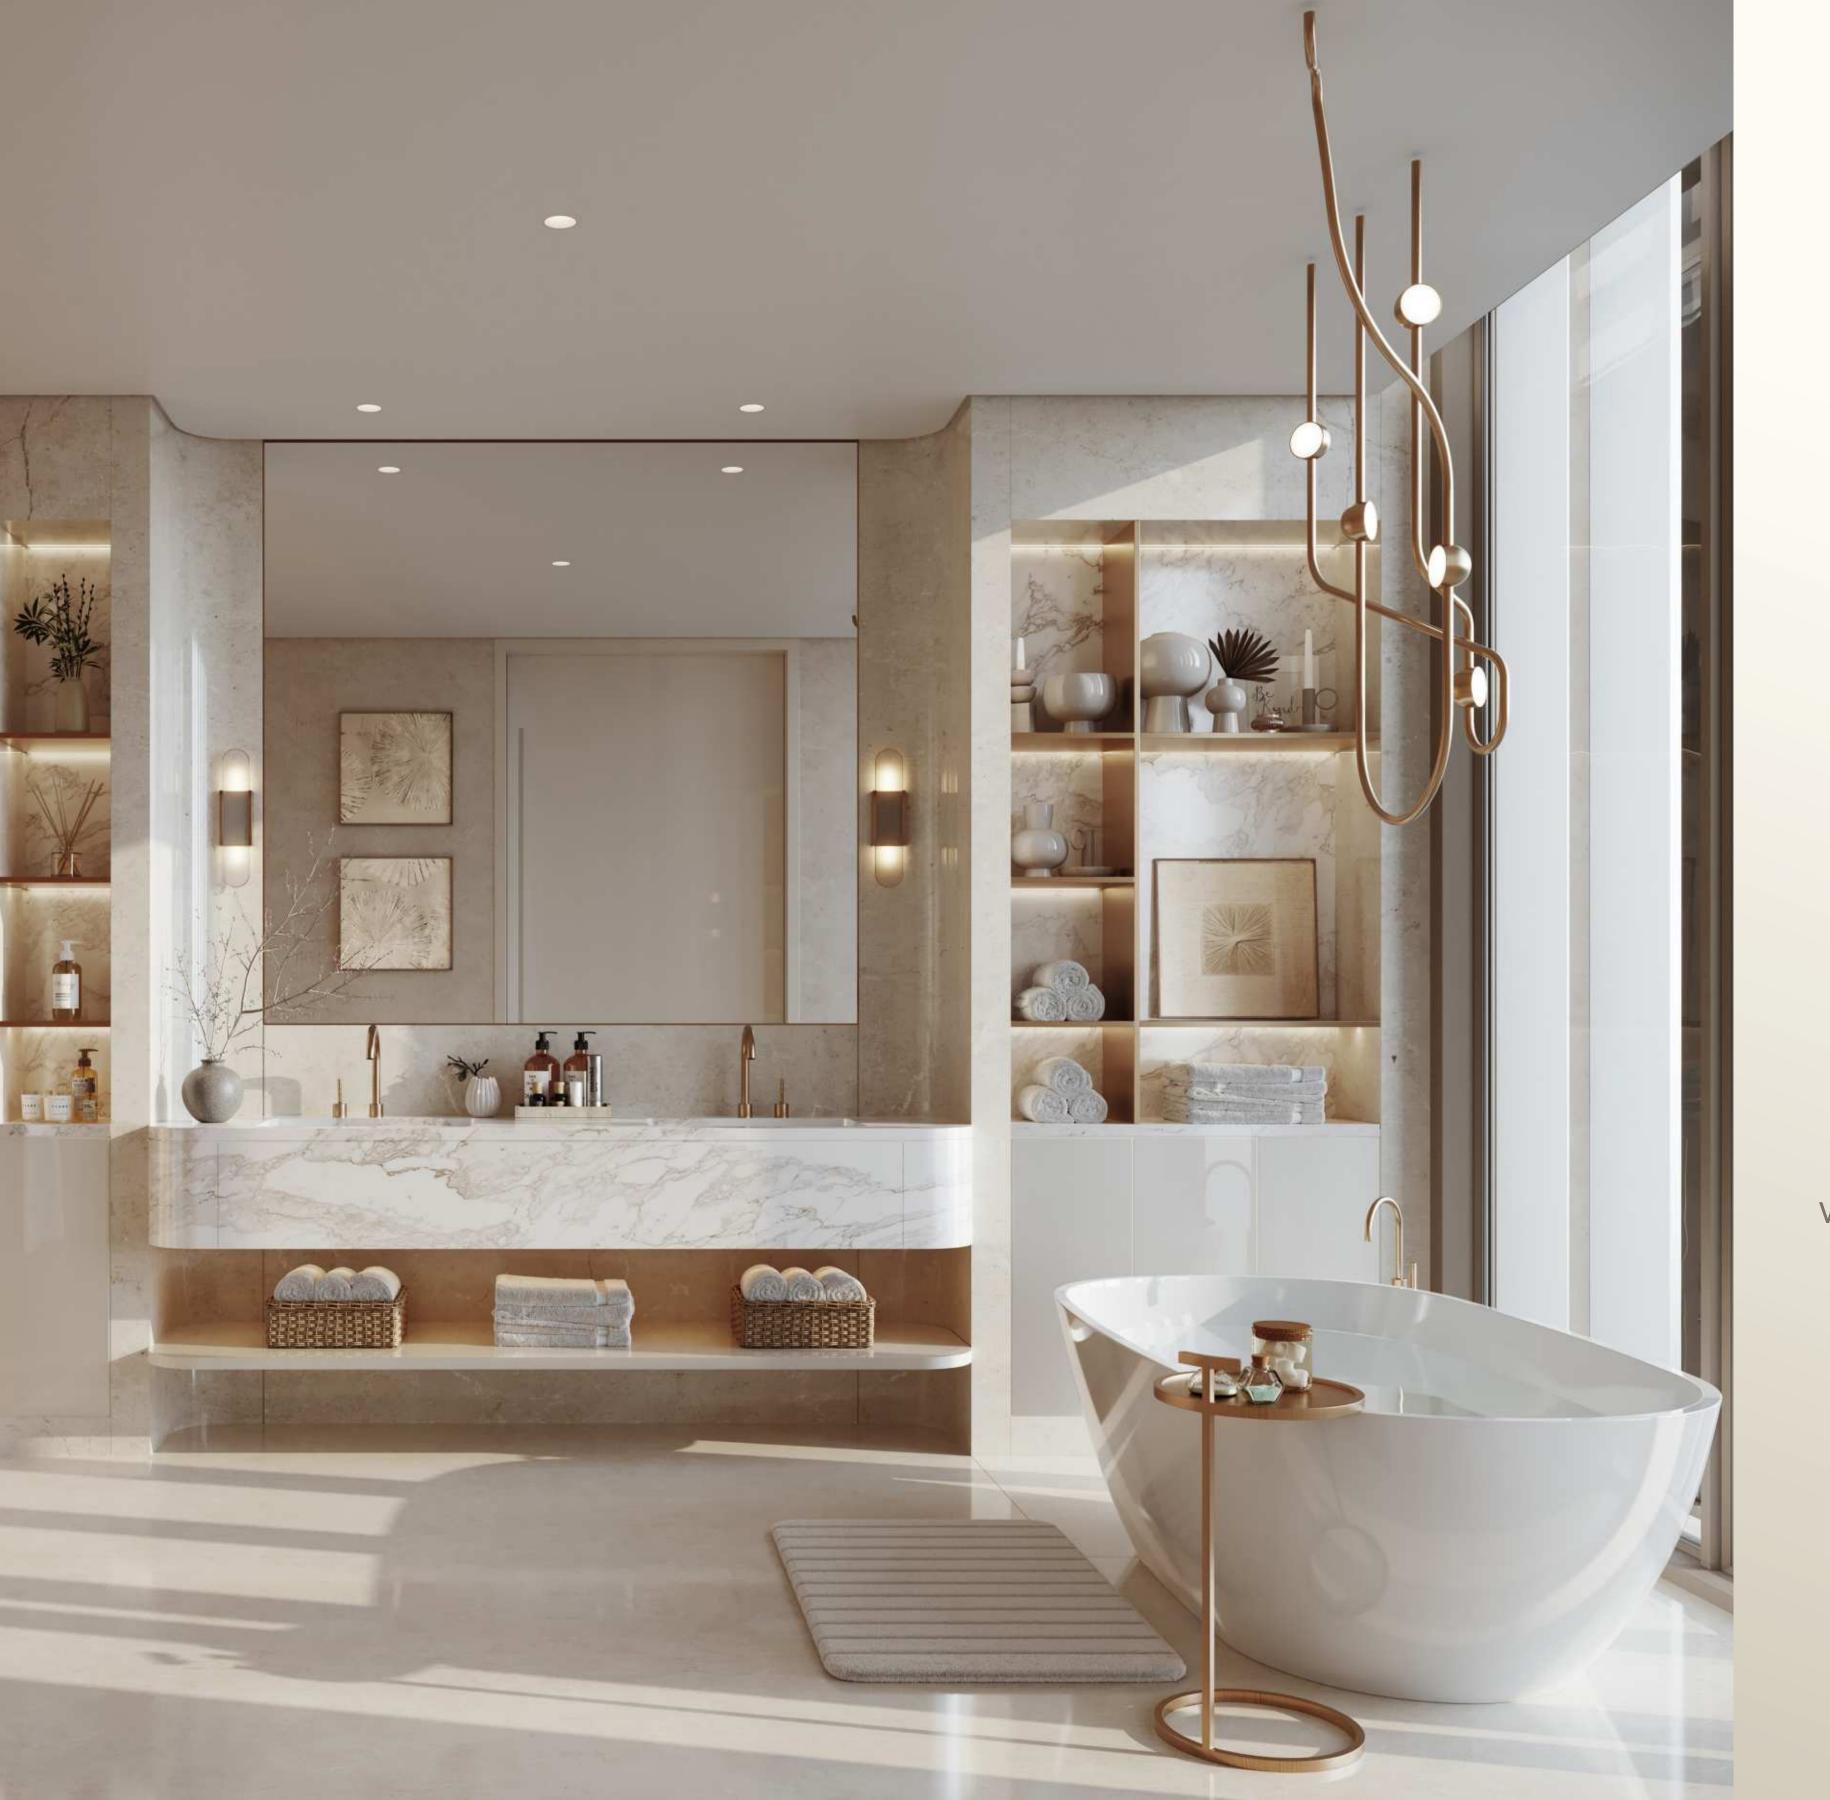

# GRAND PROPORTIONS, UNIQUE AMBIANCE

The executive bath suite is a sanctuary of luxury, featuring pristine marble finishes, a freestanding soaking tub, and expansive floor-to-ceiling windows that frame breathtaking views, creating a spa-like atmosphere of relaxation.

#### Lavish Bathrooms

Designed to be light-filled and equipped with top-tier sanitaryware and custom joinery.