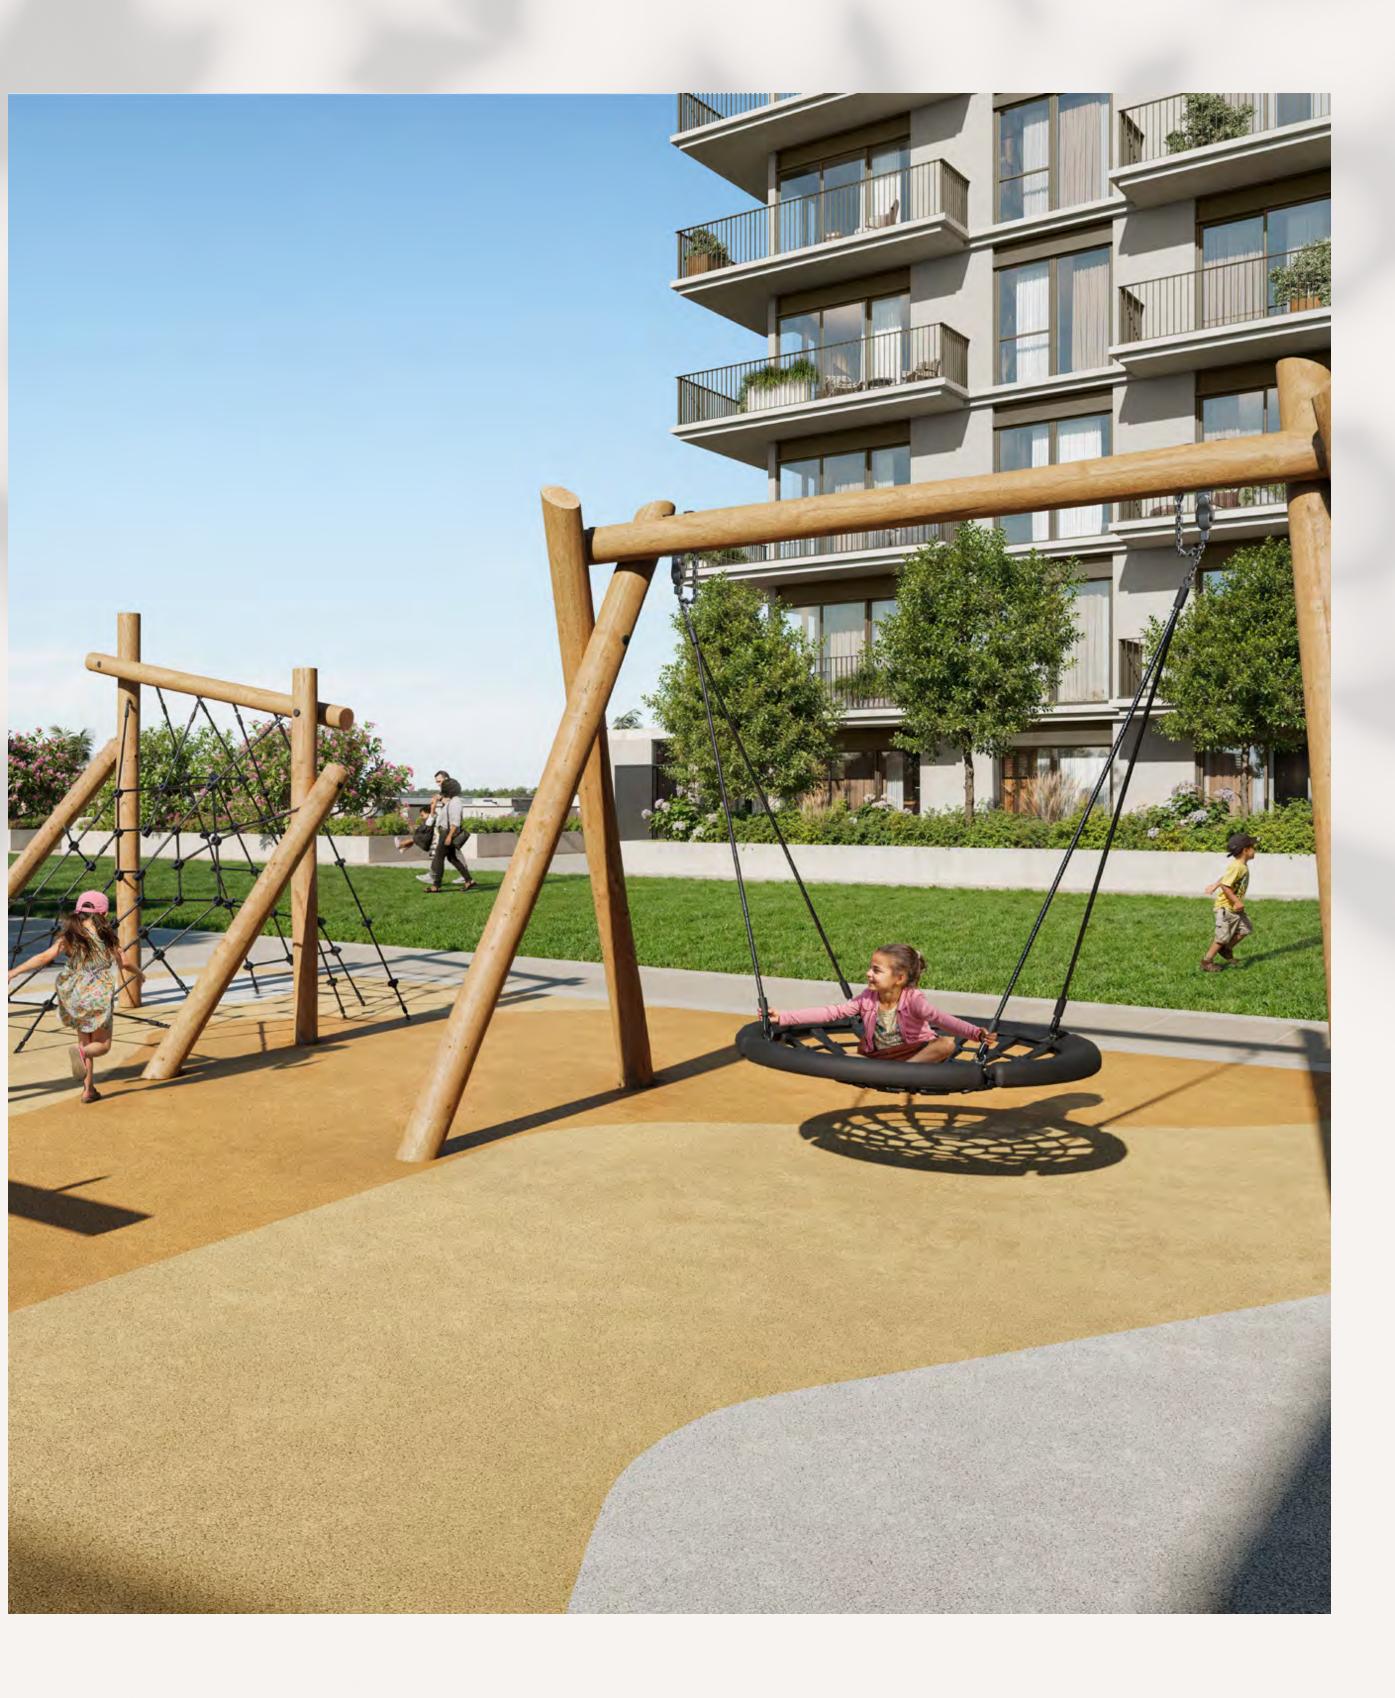

### Nature's Playground, Family's *Retreat*

Imagine a place where family time flows effortlessly. The pool invites you to unwind, while the BBQ area becomes a social spot for friends and family. At Golf Dale, every gathering becomes a celebration.

### Live, Play and Thrive

Golf Dale offers everything you need for a vibrant lifestyle, including a community park, kids' play areas, retail shops, and an 18-hole golf course. Enjoy the clubhouse, fitness centre, and multi-purpose activity areas for relaxation and recreation.

Community Park

Retail Plaza & Kiosks

Kids' Play Areas

Golf Course

Clubhouse

Skate Park & Multi-Purpose Court

State of the Art Fitness Centre

Multi-Purpose Activity Areas