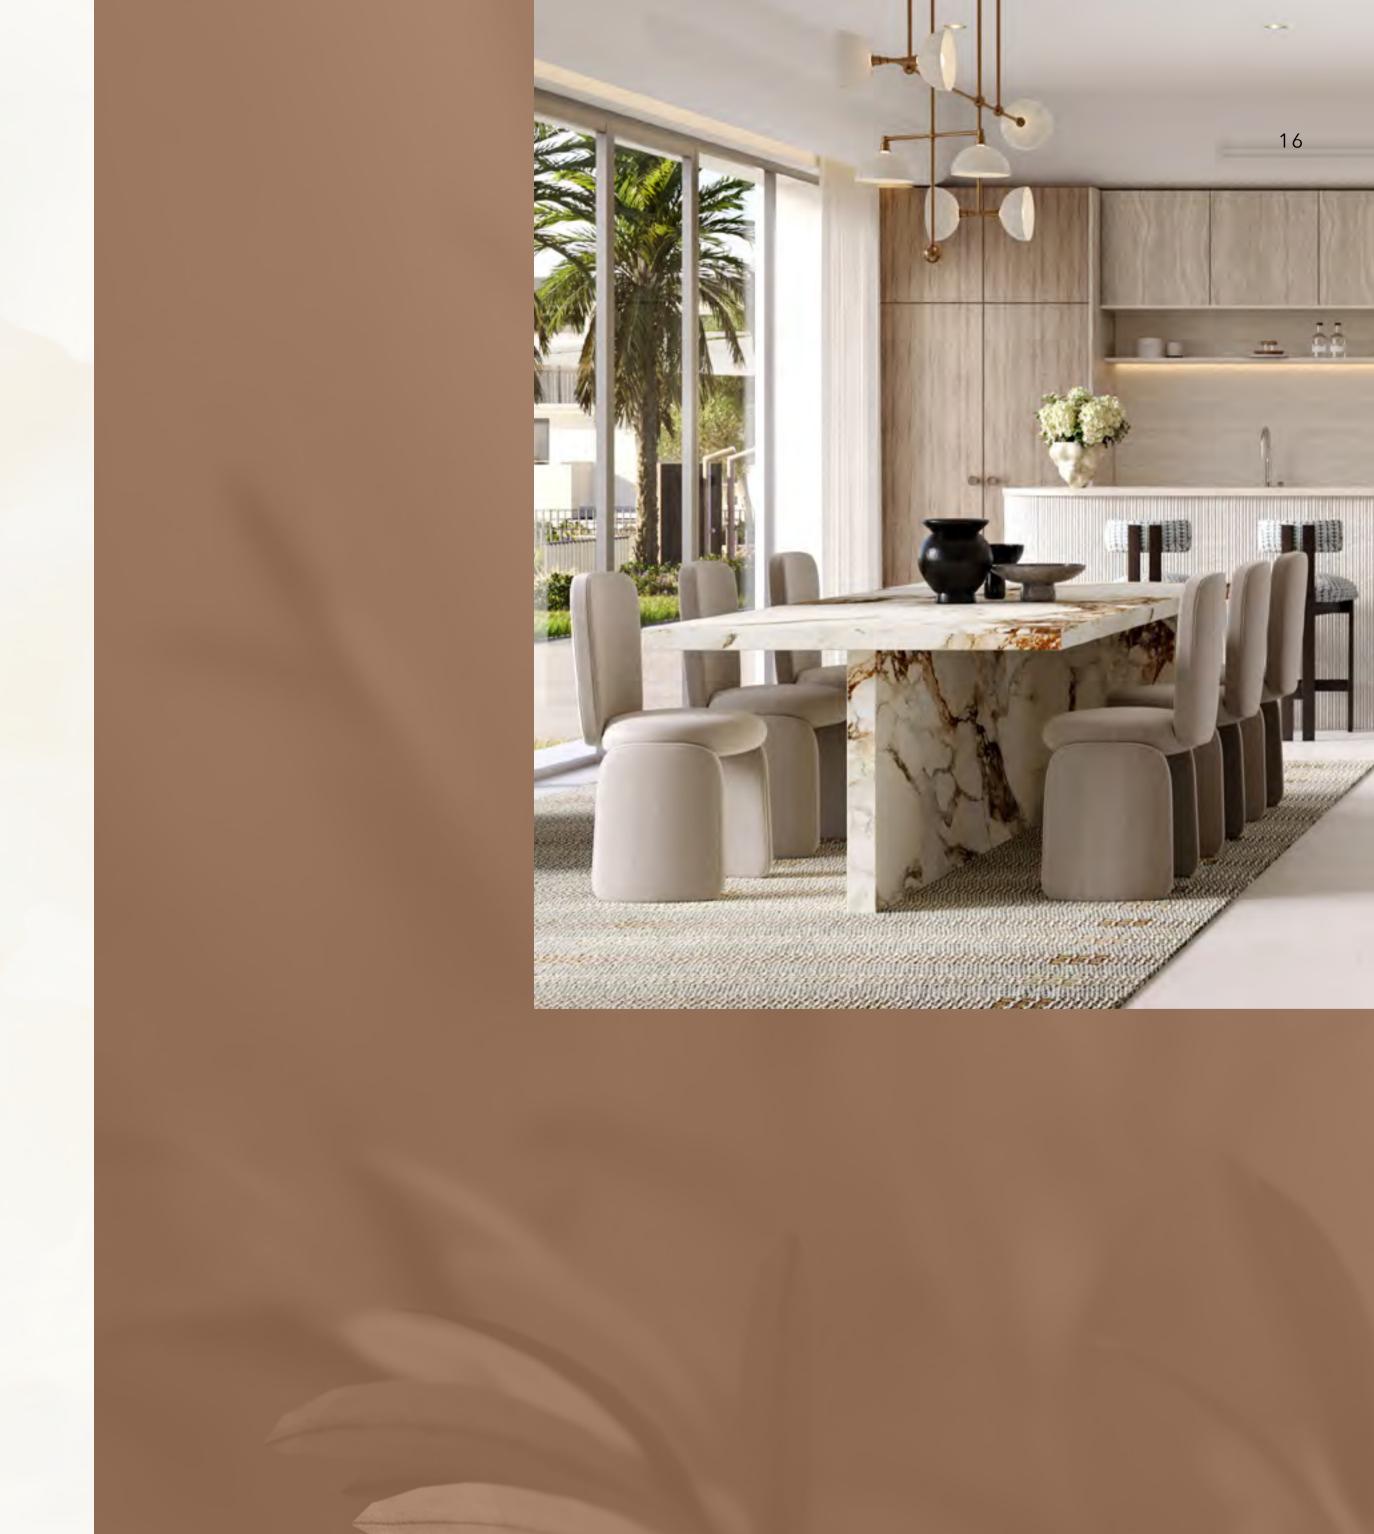

### SERENITY IN EVERY DETAIL

#### INTERIOR

Greenspoint's interiors are adorned with nature-inspired textures, and natural wood finishes for a seamless connection between indoor comfort and outdoor serenity. Sunlit spaces and sleek fittings create an elegant atmosphere, where contemporary design meets nature's calm.