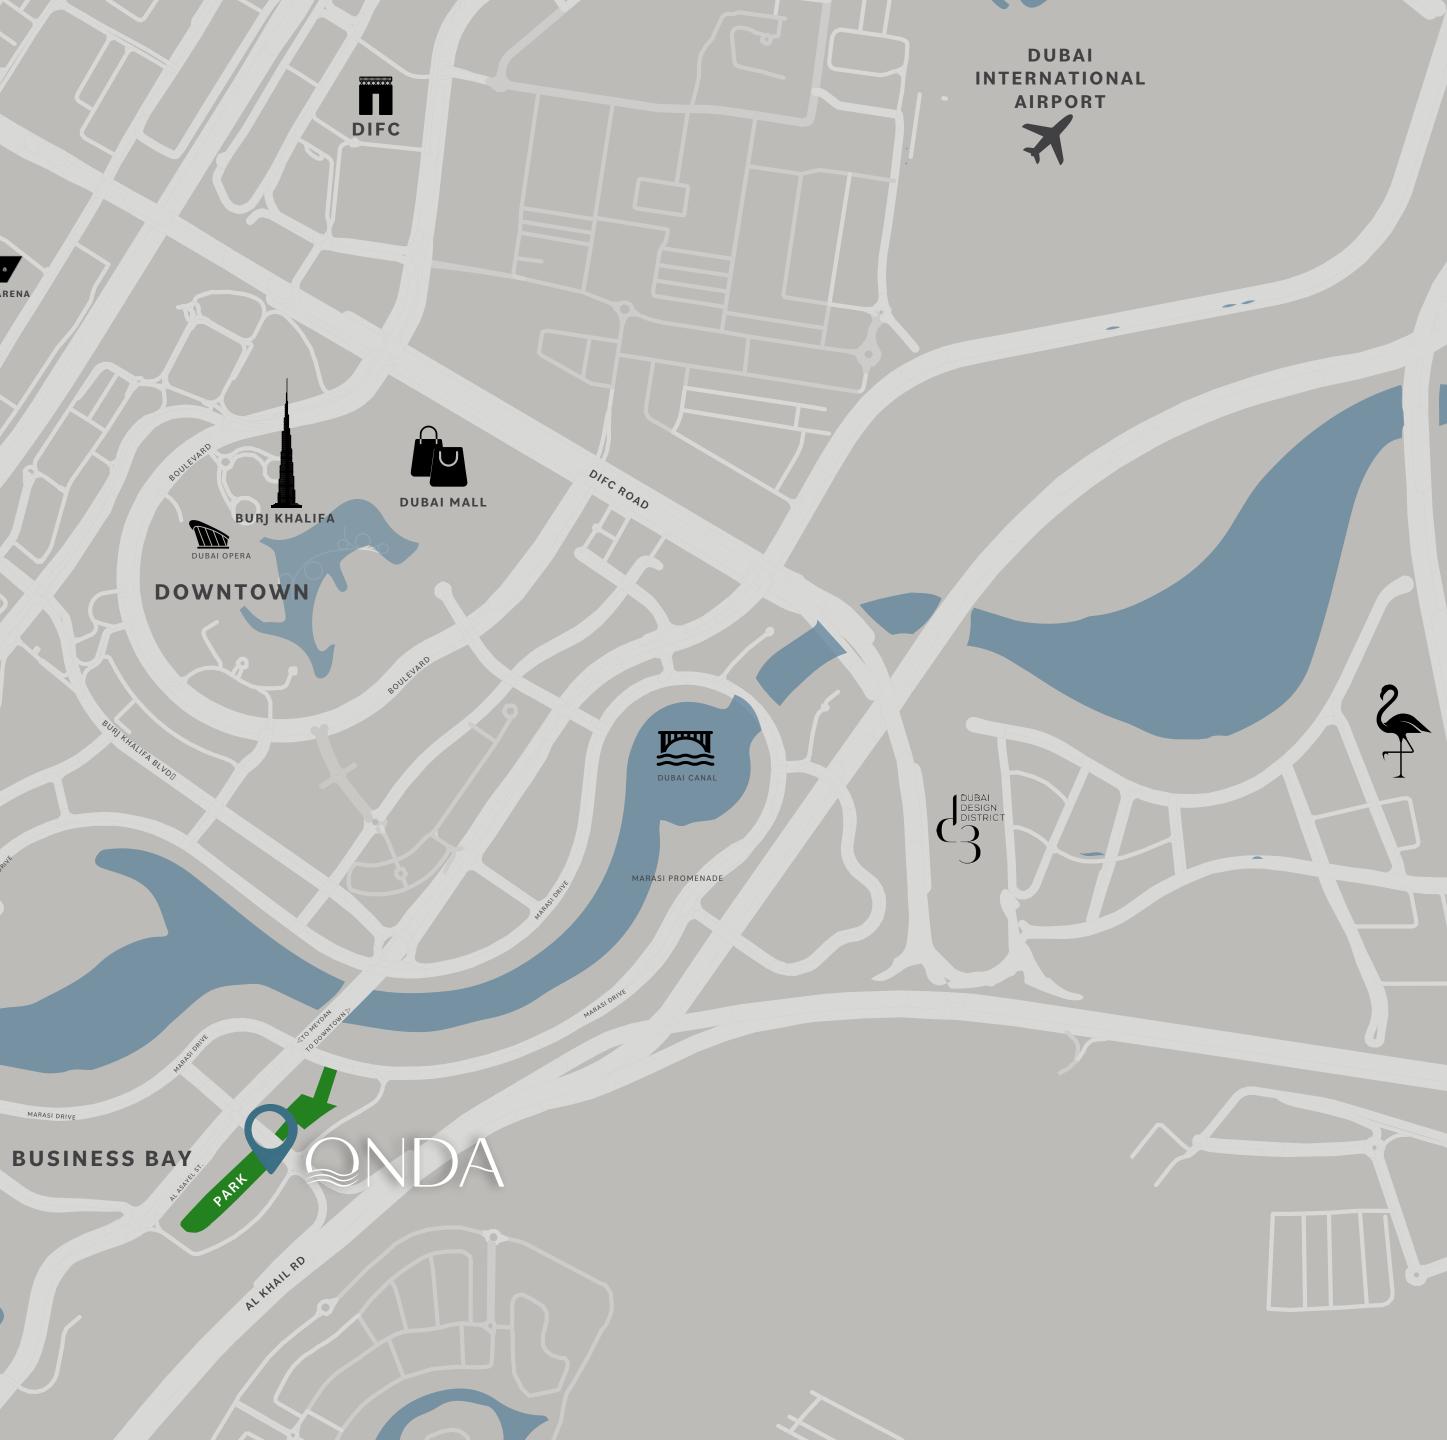

## LOCATION

| Dubai Canal           | 2 Mins  |
|-----------------------|---------|
| Marasi Promenade      | 4 Mins  |
| Dubai Mall            | 5 Mins  |
| Burj Khalifa          | 5 Mins  |
| Dubai Opera           | 5 Mins  |
| Dubai Design District | 7 Mins  |
| DIFC                  | 7 Mins  |
| Coca Cola Arena       | 9 Mins  |
| Ras Al Khor Sanc.     | 10 Mins |
| City Walk             | 10 Mins |
| DXB Int. Airport      | 16 Mins |

### ALWAYS CONNECTED

UOZ 1