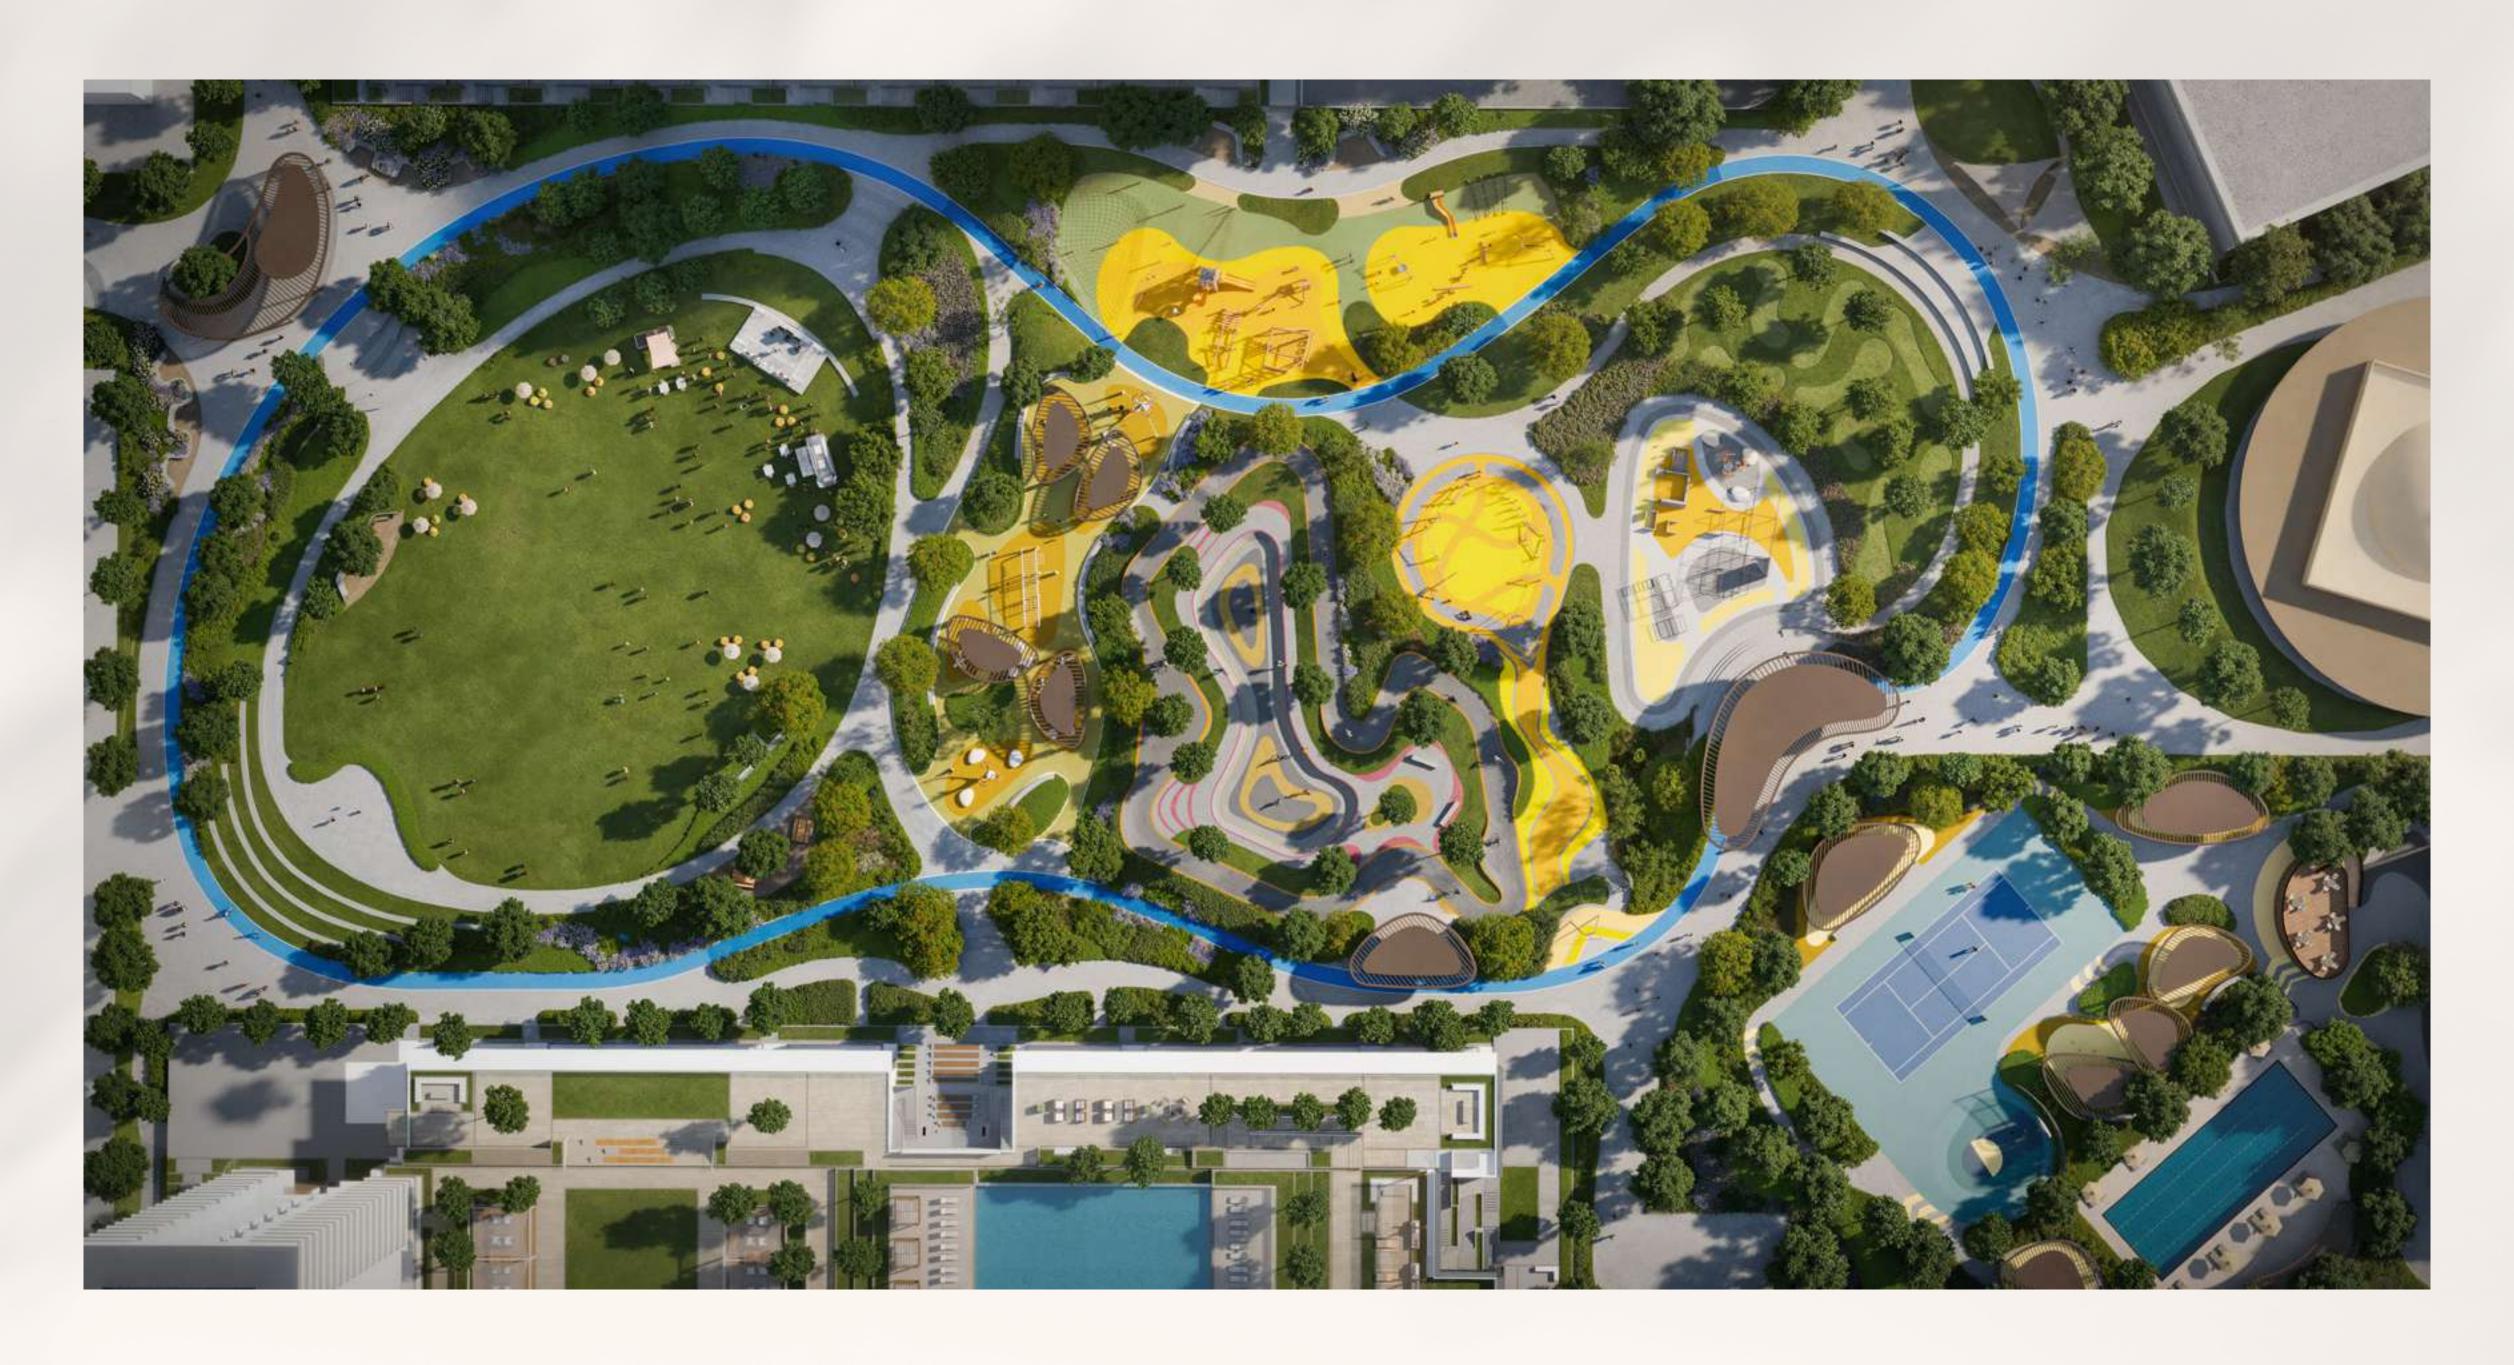

#### Hillside Park

A dynamic sanctuary where tranquillity and energy coexist. Escape to serene **Zen Spaces**, unwind in the **Leisure Zone**, energise in the **Vibrant Hub**, or push your limits in the **Fitness Zone**. Designed to inspire connection, Hillside Park fosters a strong sense of community for all.

Unwind, play, connect, or enjoy stunning views of Hillside Park at Parkwood. In this haven, life balances between tranquillity and activity.