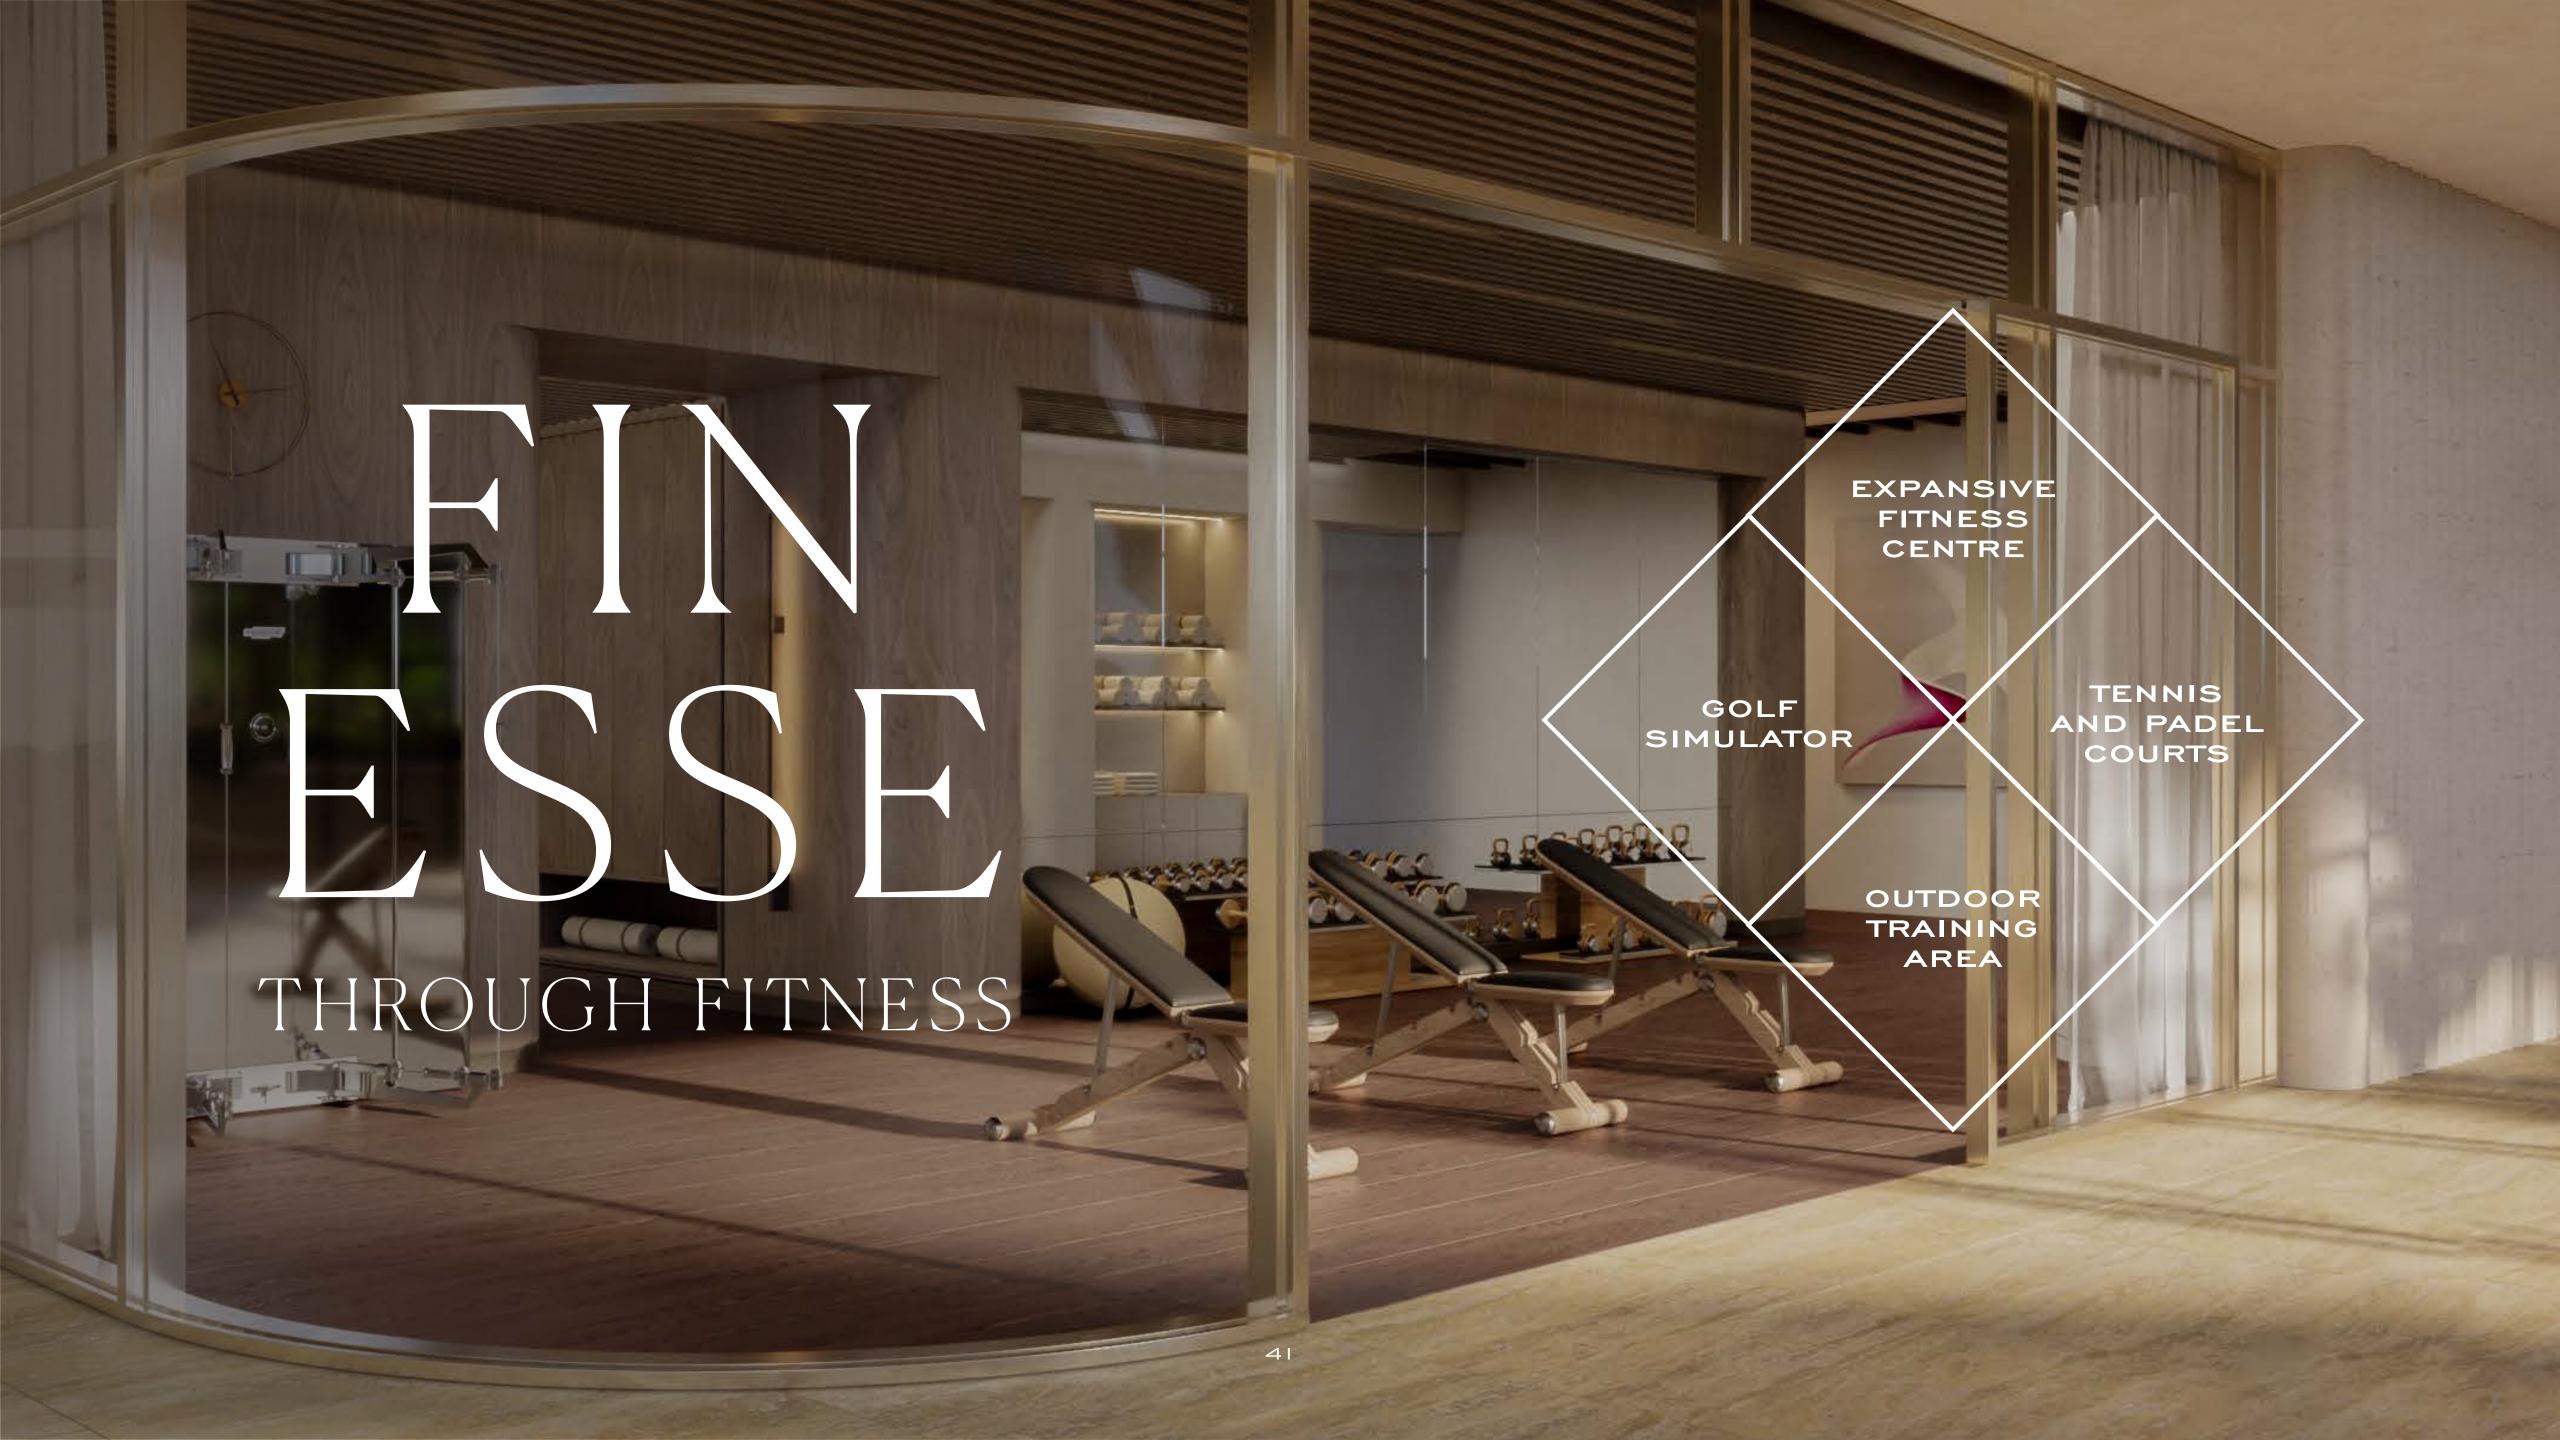

OVERSIZED

parking spaces

PRIVATE GARAGES available as an upgrade

CURATE

Your

LIFESTYLE

FEATURES & AMENITIES

At Regent Residences Dubai – Sankari Place, an impressive 55,000 square feet is devoted to the most elegantly curated features and amenities. Every aspect of health, well-being, fitness and culinary indulgence is thoughtfully catered to, ensuring that guests enjoy a complete experience within the Sankari lifestyle ecosystem. This reflects our philosophy of 'life and flow', delivering everything required for an optimal, healthy and elevated lifestyle.

# ELEISURE LEISURE