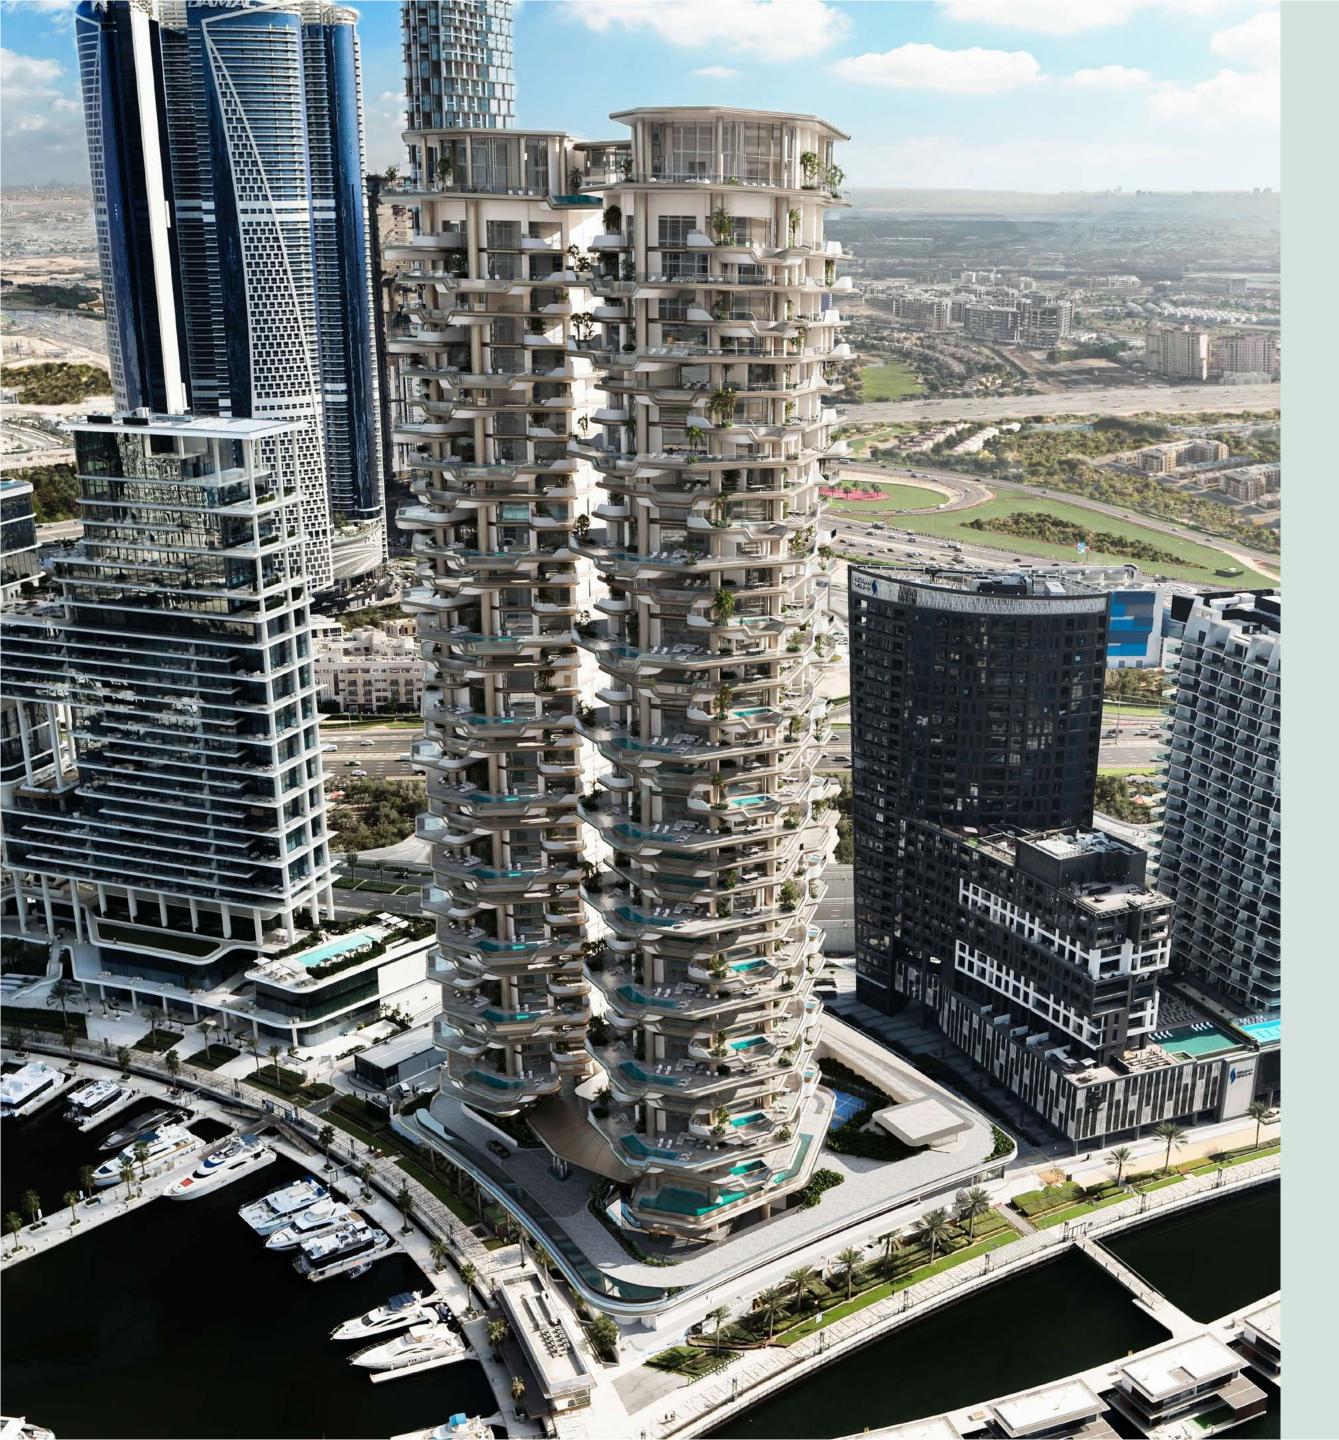

# THE JEWEL in DUBAI'S Crown

REGENT RESIDENCES
DUBAI

Regent Residences Dubai – Sankari Place, a true jewel in Dubai's crown. These two stunning towers accommodate 63 full floor residences in the heart of Marasi Marina. Defying the bounds of expectation in every exquisite detail and transforming everything we know about exceptional craft and design.

## WHERE PERSONAL SPACE IS AN EXPRESSION OF INDIVIDUALITY

WHERE
EXTRAORDINARY
STANDS ON
THE WATER'S
EDGE

An address that places you at the centre of an exclusive waterfront culture. A collection of ultra-rare full-floor residences and a limited collection of 10 floating villas that spell contemporary style and elegant class. Providing you with a living experience that's not just unique – it's distinctly Regent.

An exemplary expression of signature living. The towers standing by the marina exude grandeur in every detail – from the unique entrance to the high ceilings, from expansive outdoor living spaces to private pools for every residence. Adding a touch of larger-than-life experience, palpable indoors and outdoors.