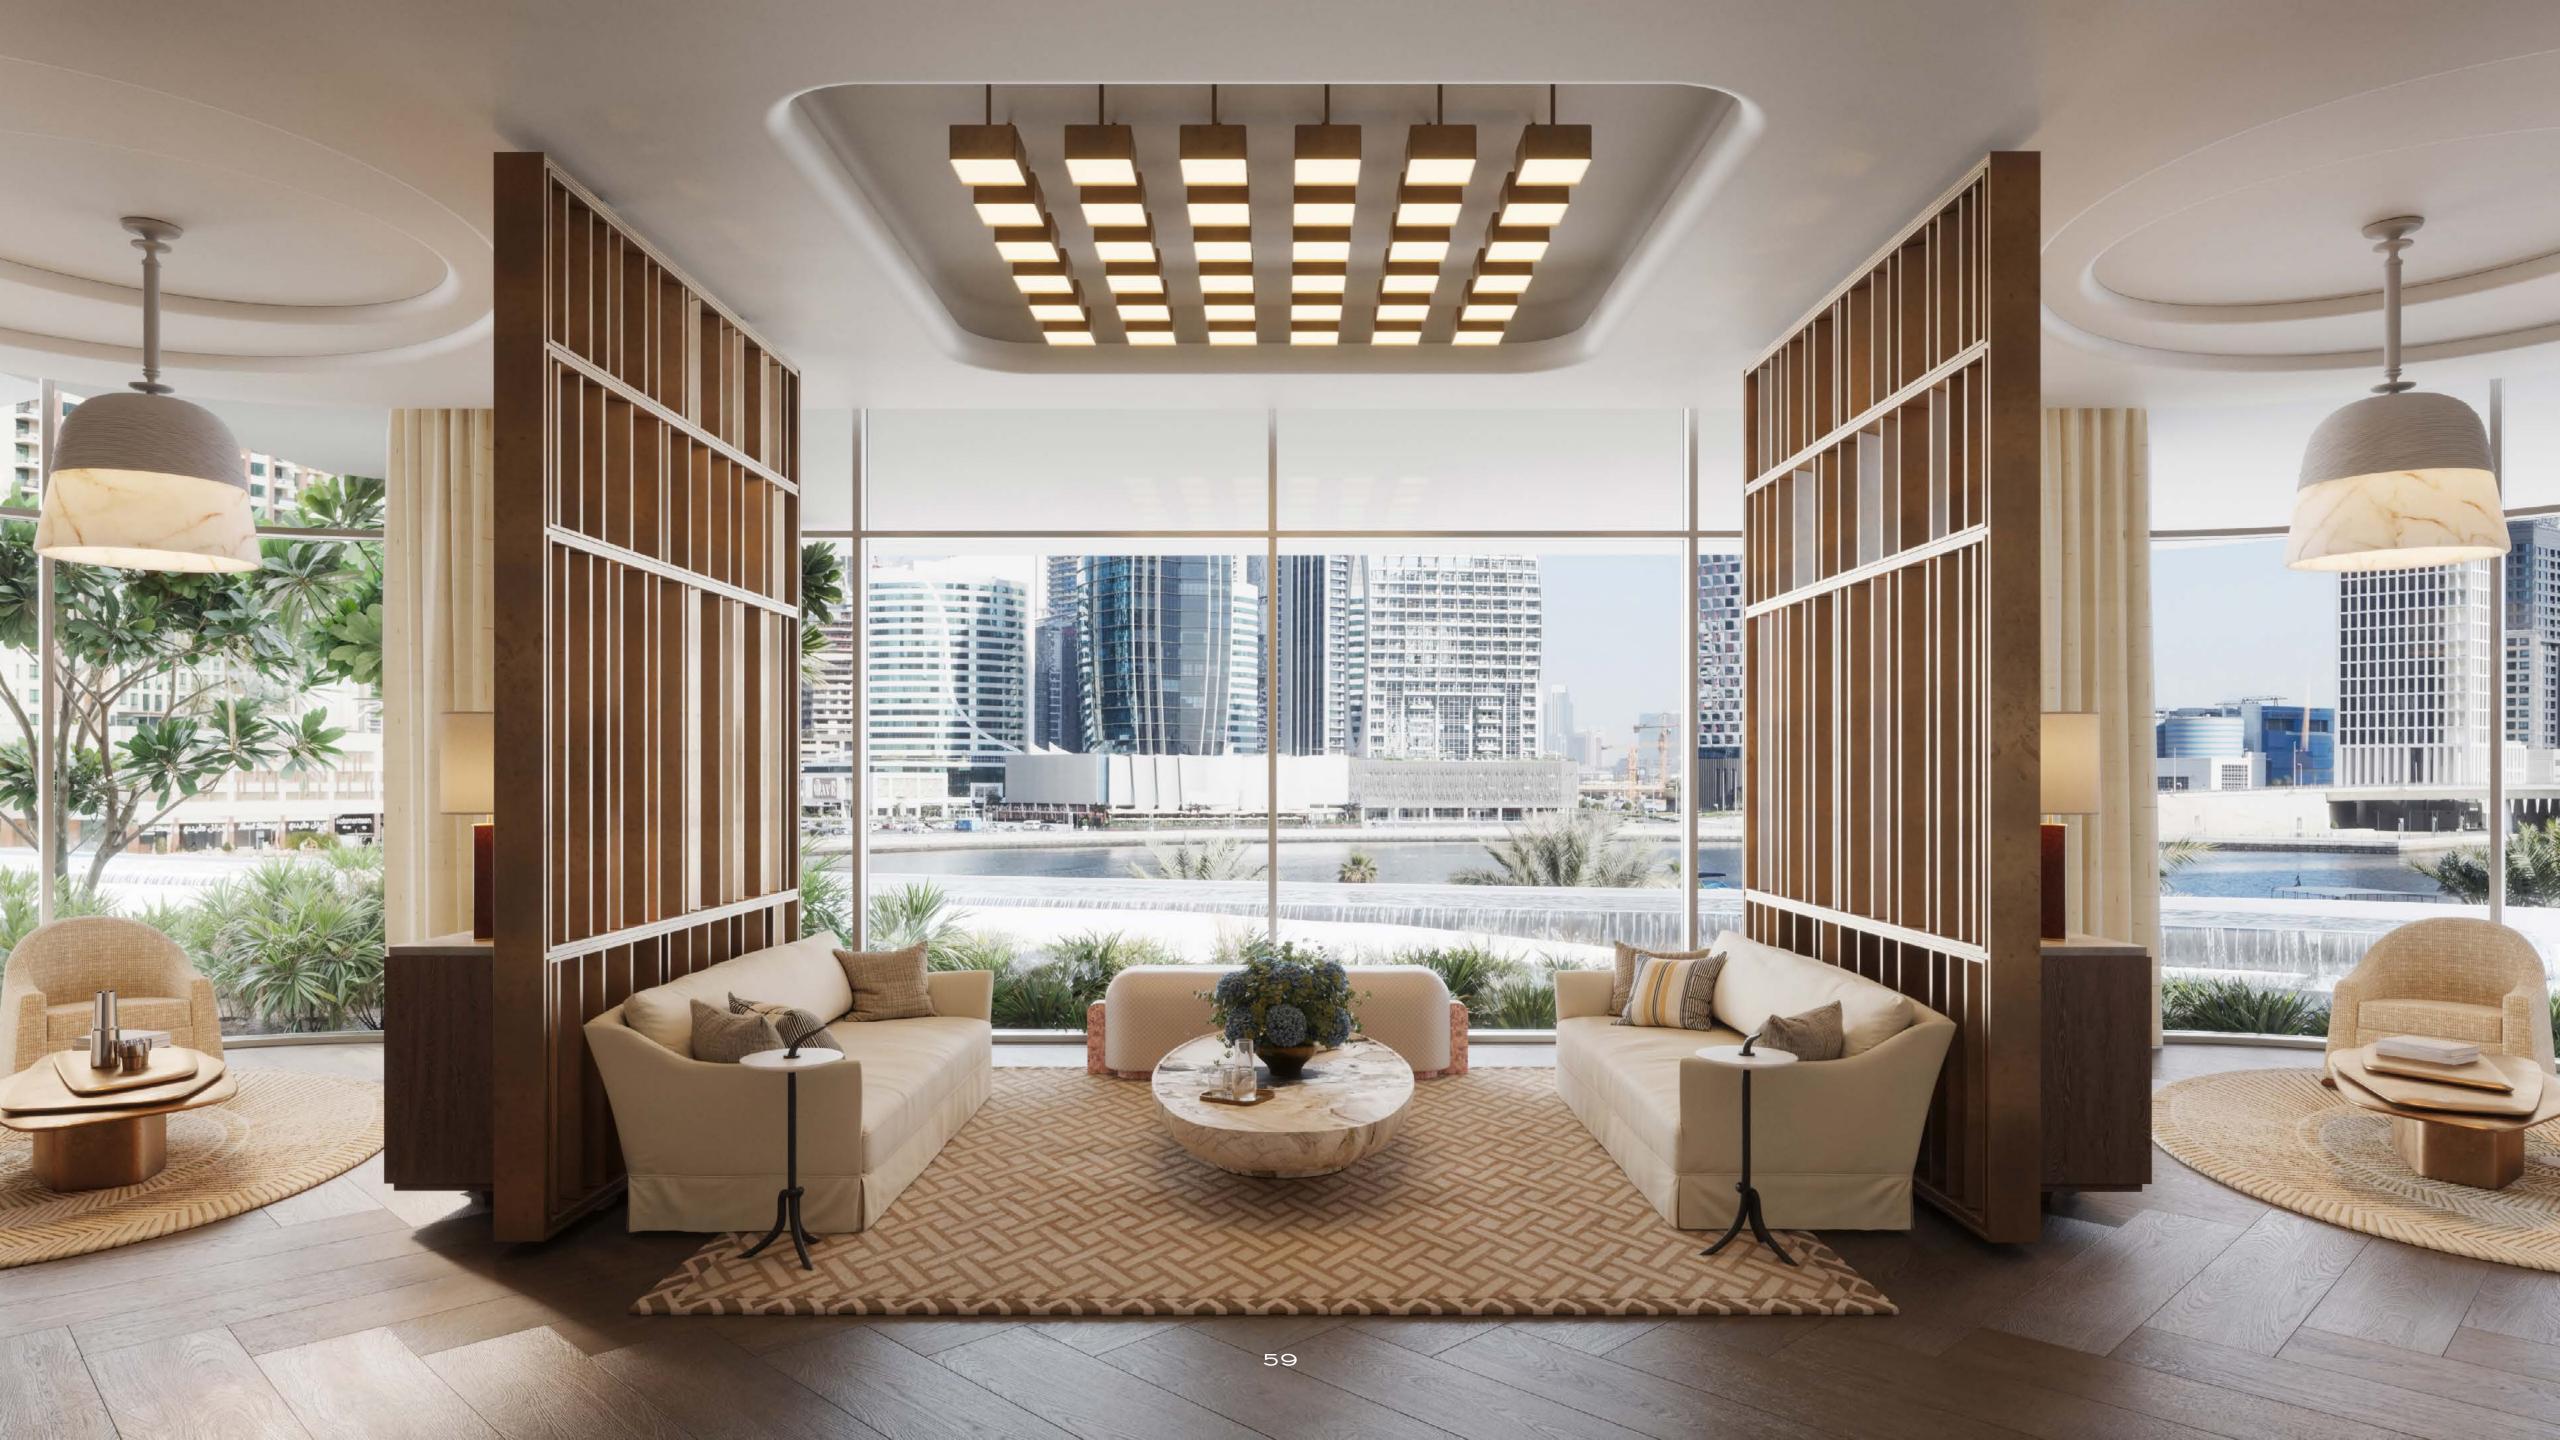

# THE JEWEL in DUBAI'S Crown

REGENT RESIDENCES
DUBAI

Regent Residences Dubai – Sankari Place, a true jewel in Dubai's crown. These two stunning towers accommodate 63 full floor residences in the heart of Marasi Marina. Defying the bounds of expectation in every exquisite detail and transforming everything we know about exceptional craft and design.

## WHERE PERSONAL SPACE IS AN EXPRESSION OF INDIVIDUALITY

WHERE
EXTRAORDINARY
STANDS ON
THE WATER'S
EDGE

An address that places you at the centre of an exclusive waterfront culture. A collection of ultra-rare full-floor residences and a limited collection of 10 floating villas that spell contemporary style and elegant class. Providing you with a living experience that's not just unique – it's distinctly Regent.

An exemplary expression of signature living. The towers standing by the marina exude grandeur in every detail – from the unique entrance to the high ceilings, from expansive outdoor living spaces to private pools for every residence. Adding a touch of larger-than-life experience, palpable indoors and outdoors.

OVERSIZED

parking spaces

PRIVATE GARAGES available as an upgrade

CURATE

Your

LIFESTYLE

FEATURES & AMENITIES

At Regent Residences Dubai – Sankari Place, an impressive 55,000 square feet is devoted to the most elegantly curated features and amenities. Every aspect of health, well-being, fitness and culinary indulgence is thoughtfully catered to, ensuring that guests enjoy a complete experience within the Sankari lifestyle ecosystem. This reflects our philosophy of 'life and flow', delivering everything required for an optimal, healthy and elevated lifestyle.