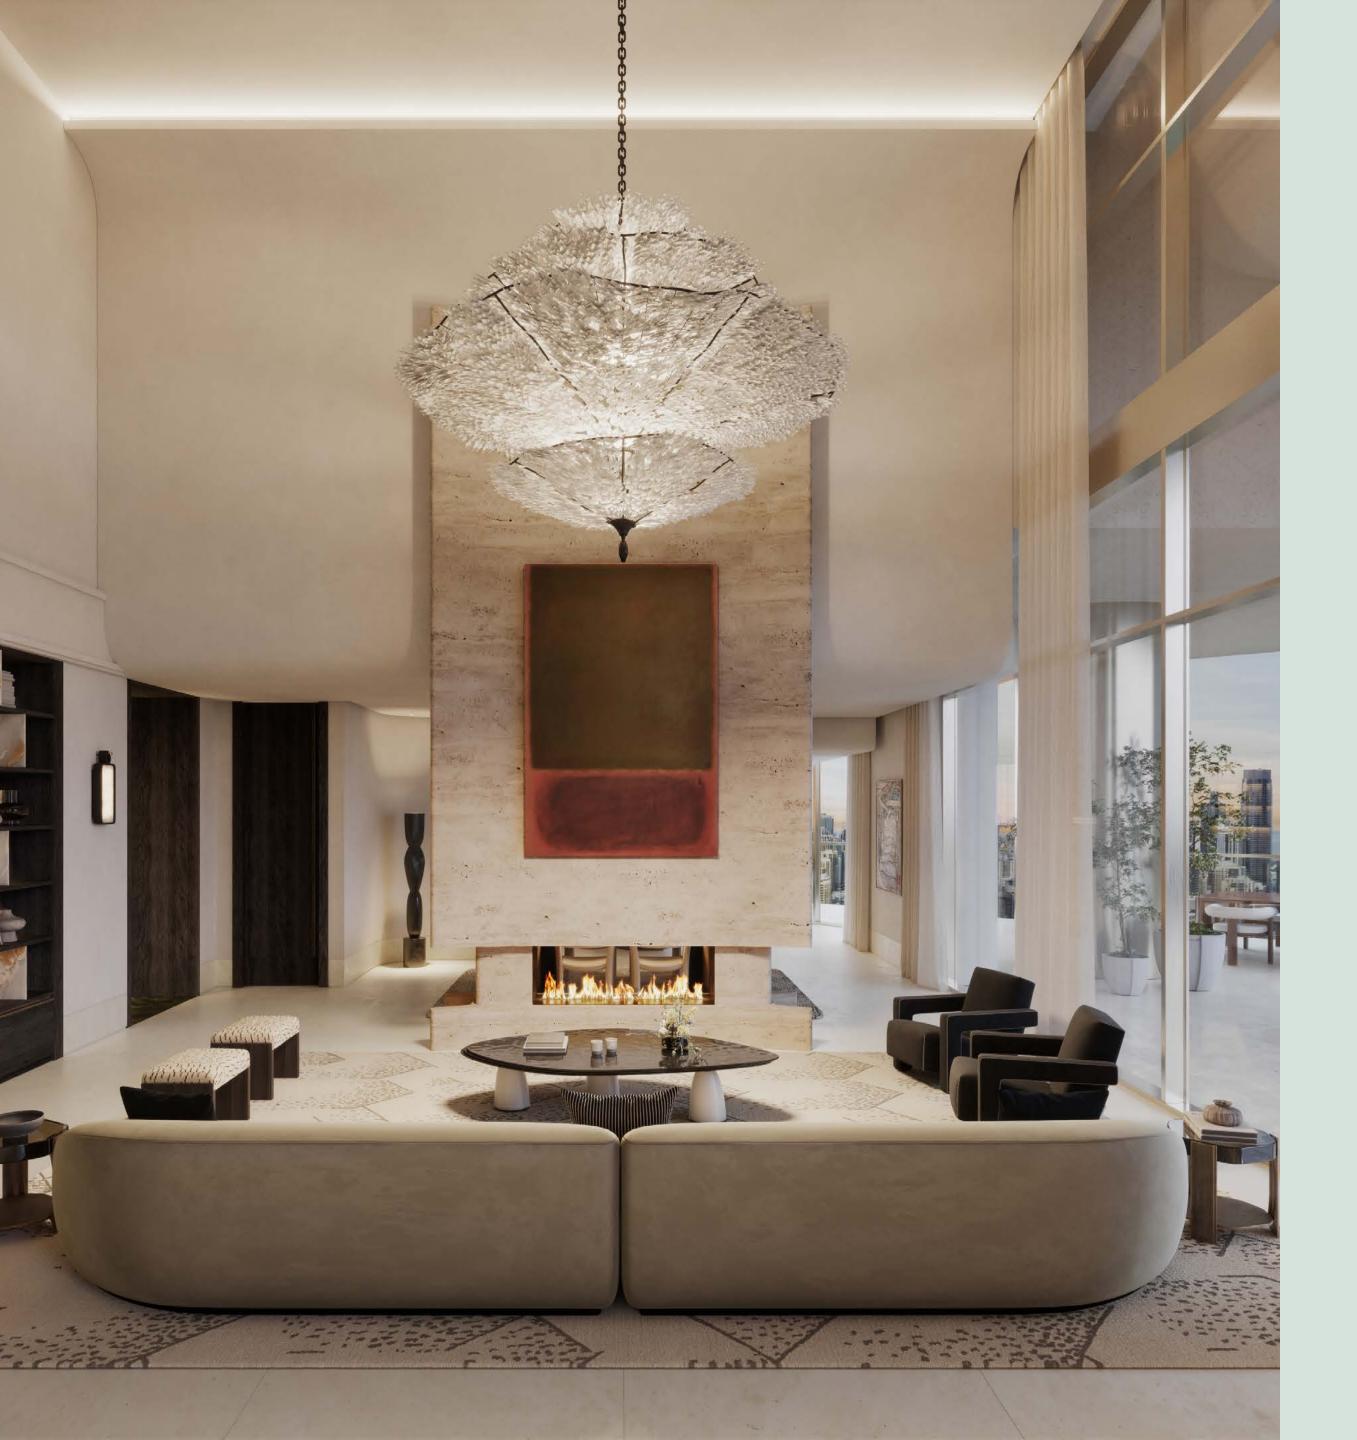

An exemplary expression of signature living. The towers standing by the marina exude grandeur in every detail – from the unique entrance to the high ceilings, from expansive outdoor living spaces to private pools for every residence. Adding a touch of larger-than-life experience, palpable indoors and outdoors.

#### FULL FLOOR RESIDENCES

Spectacular architectural masterpiece designed by

FOSTER + PARTNERS

Elegant interiors designed by

PORTIA FOX DESIGN

Expansive living areas with a minimum ceiling height of

3.5 METRES AND ABOVE