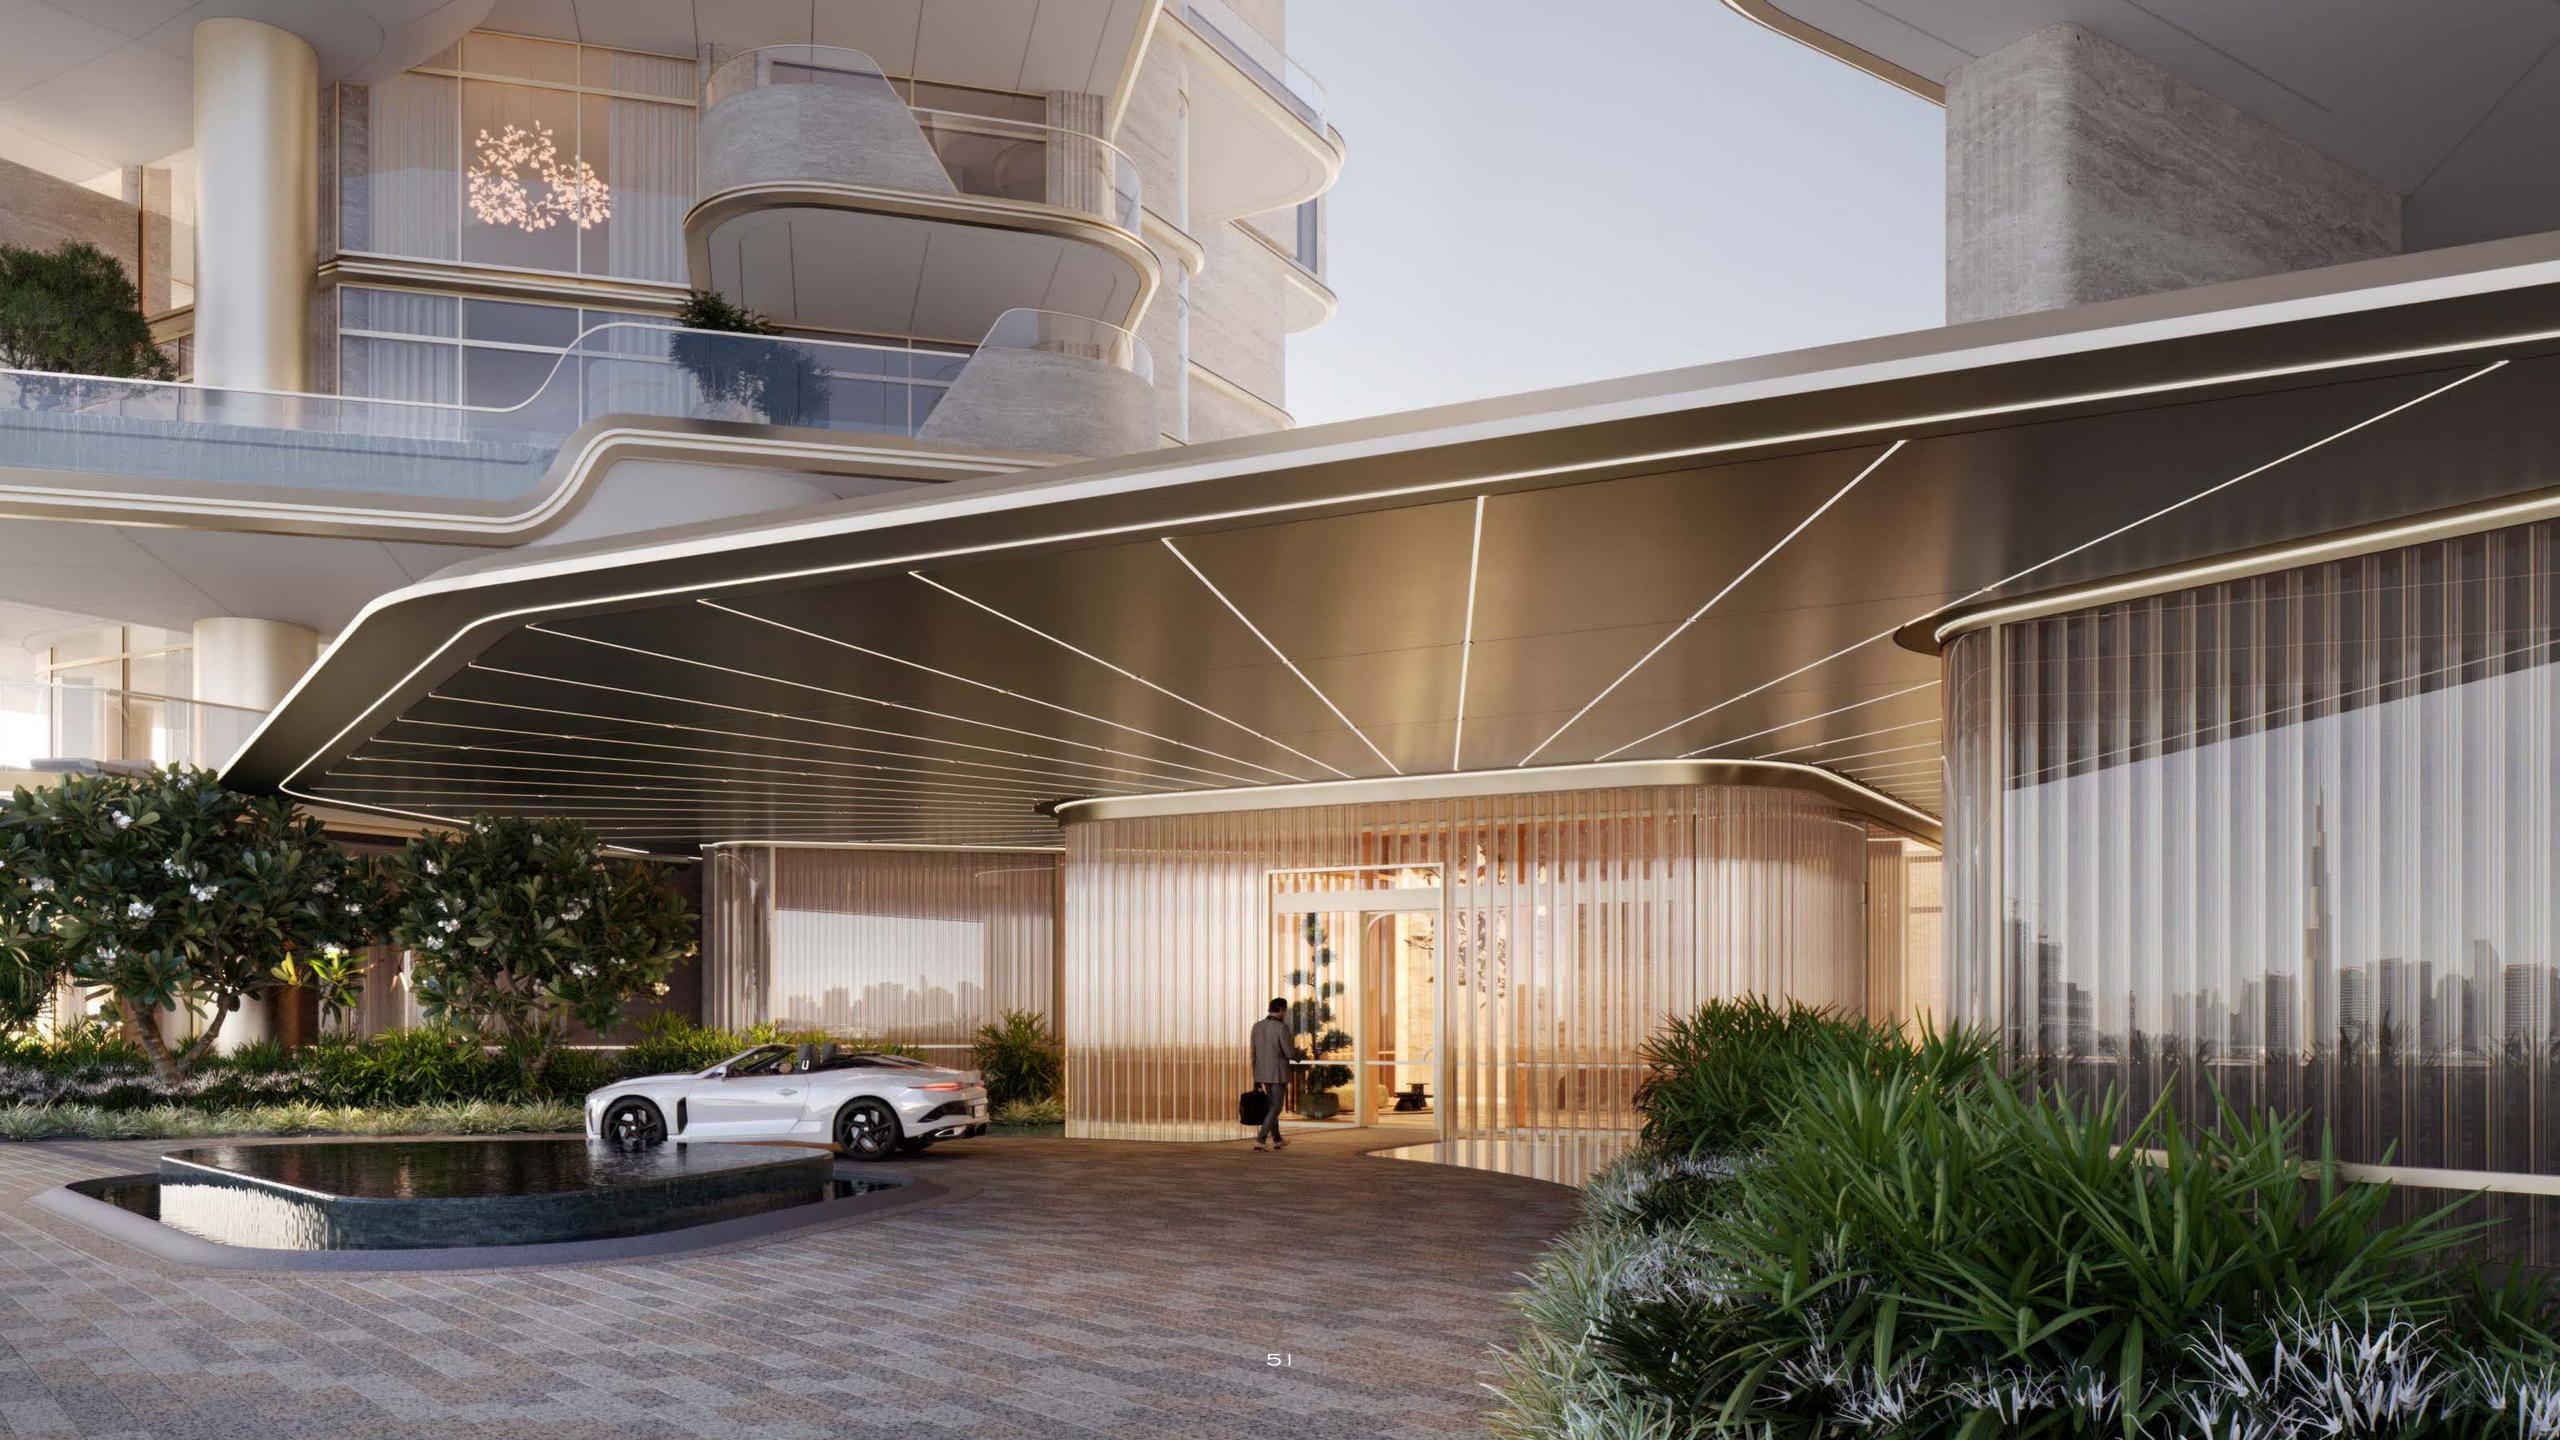

An exemplary expression of signature living. The towers standing by the marina exude grandeur in every detail – from the unique entrance to the high ceilings, from expansive outdoor living spaces to private pools for every residence. Adding a touch of larger-than-life experience, palpable indoors and outdoors.

OVERSIZED

parking spaces

PRIVATE GARAGES available as an upgrade

CURATE

Your

LIFESTYLE

FEATURES & AMENITIES

At Regent Residences Dubai – Sankari Place, an impressive 55,000 square feet is devoted to the most elegantly curated features and amenities. Every aspect of health, well-being, fitness and culinary indulgence is thoughtfully catered to, ensuring that guests enjoy a complete experience within the Sankari lifestyle ecosystem. This reflects our philosophy of 'life and flow', delivering everything required for an optimal, healthy and elevated lifestyle.