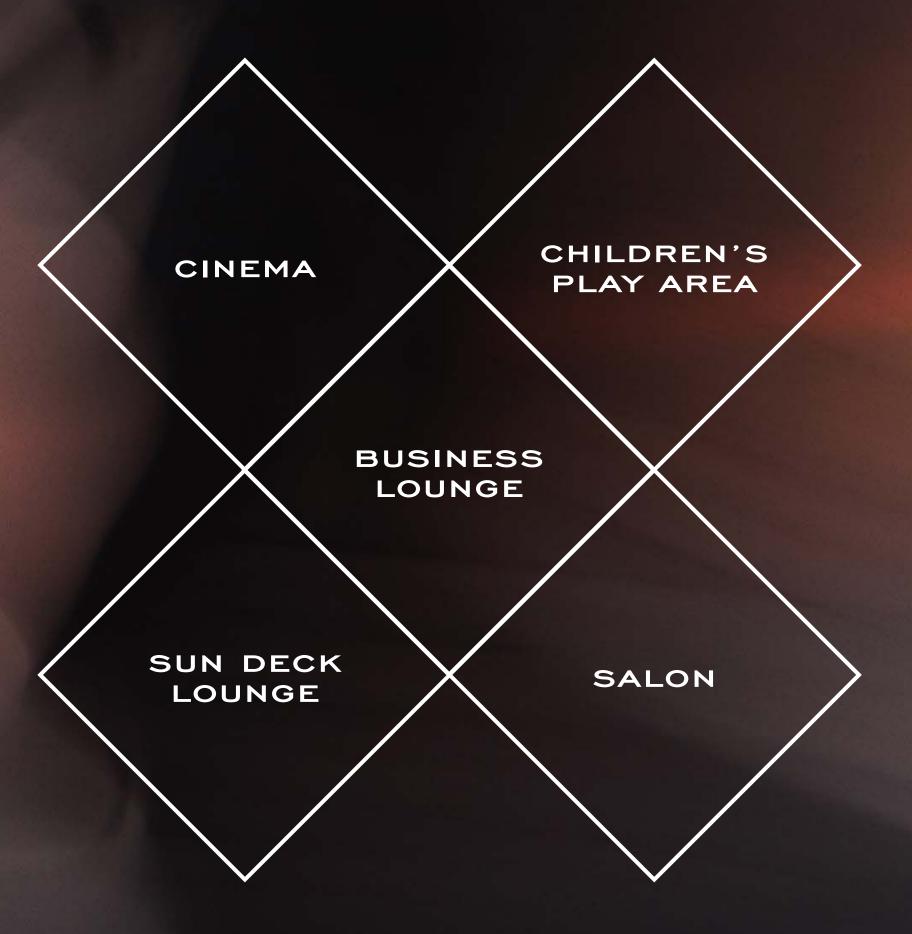

OVERSIZED

parking spaces

PRIVATE GARAGES available as an upgrade

CURATE

Your

LIFESTYLE

FEATURES & AMENITIES

At Regent Residences Dubai – Sankari Place, an impressive 55,000 square feet is devoted to the most elegantly curated features and amenities. Every aspect of health, well-being, fitness and culinary indulgence is thoughtfully catered to, ensuring that guests enjoy a complete experience within the Sankari lifestyle ecosystem. This reflects our philosophy of 'life and flow', delivering everything required for an optimal, healthy and elevated lifestyle.

# ELEISURE LEISURE