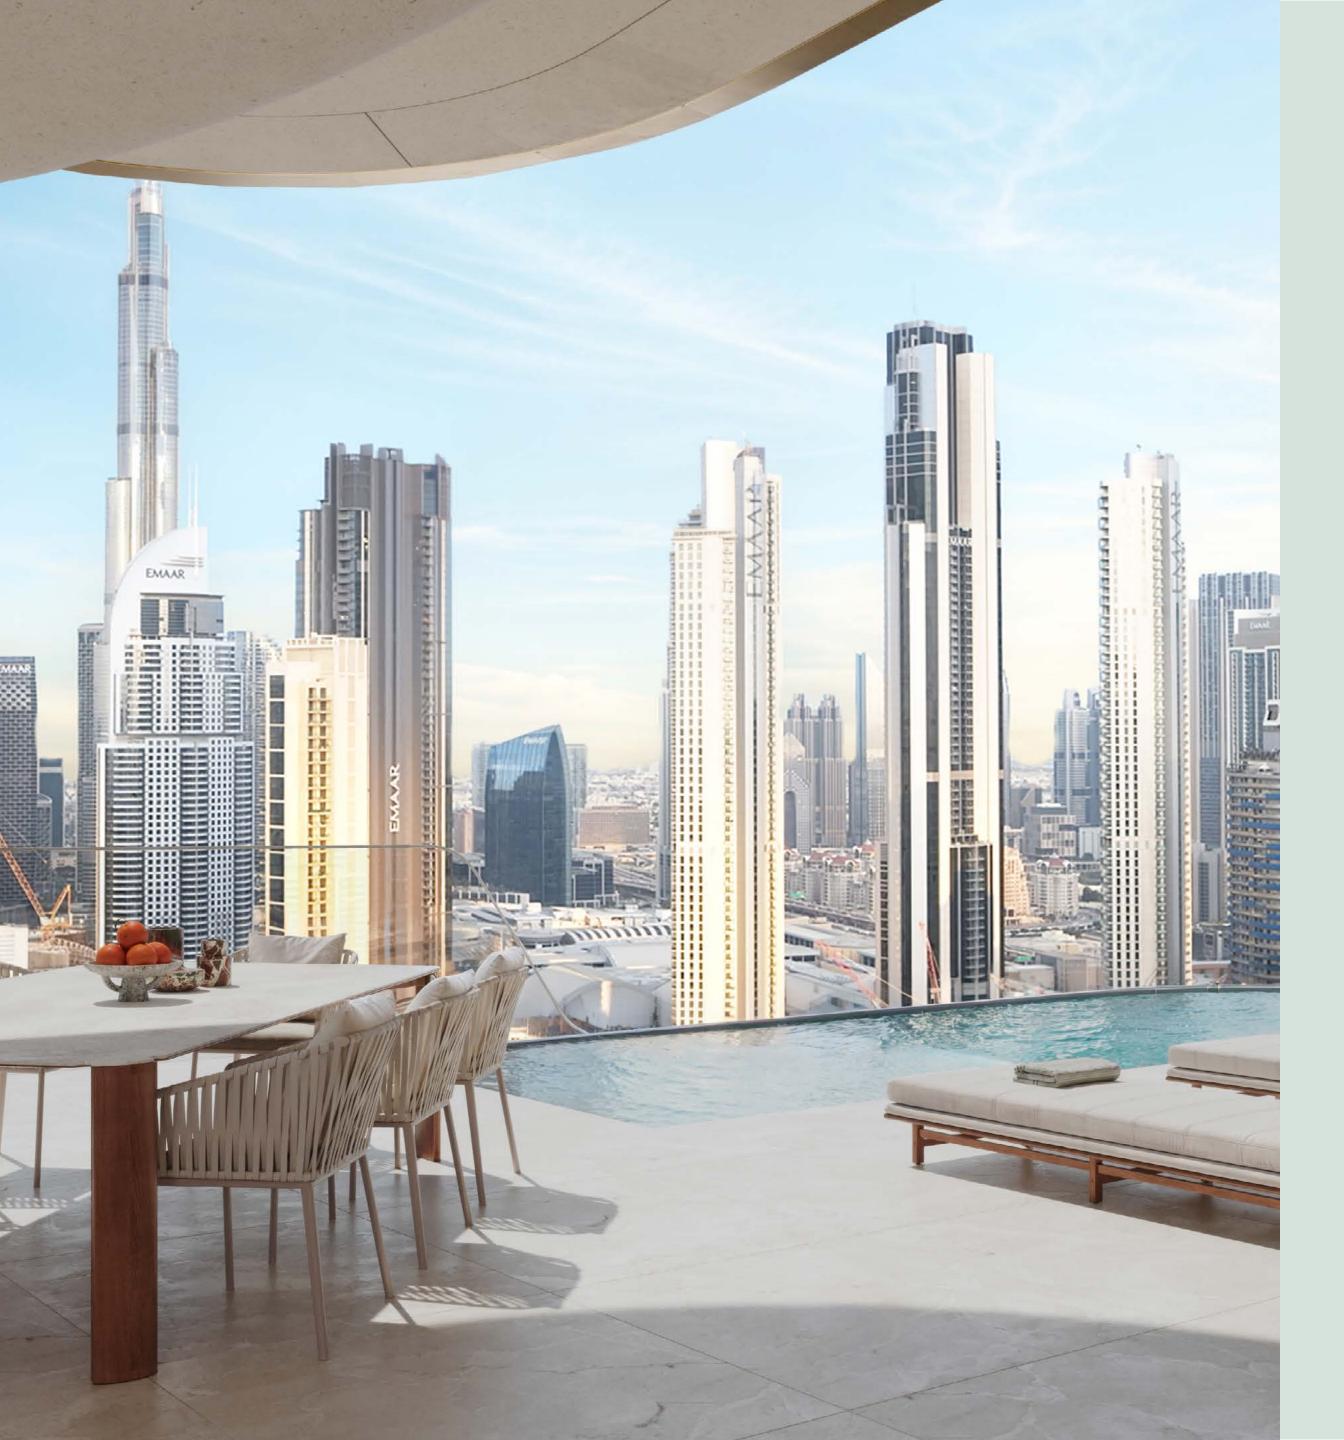

All residences with breathtaking views of

DOWNTOWN DUBAL & DUBAL WATER CANAL

PRIVATE LIFT LOBBY

Each residence has a

Spacious outdoor living areas with

PRIVATE POOLS in every residence

PRIVATE JACUZZI

for select residences

OVERSIZED

parking spaces

PRIVATE GARAGES available as an upgrade

CURATE

Your

LIFESTYLE

FEATURES & AMENITIES

At Regent Residences Dubai – Sankari Place, an impressive 55,000 square feet is devoted to the most elegantly curated features and amenities. Every aspect of health, well-being, fitness and culinary indulgence is thoughtfully catered to, ensuring that guests enjoy a complete experience within the Sankari lifestyle ecosystem. This reflects our philosophy of 'life and flow', delivering everything required for an optimal, healthy and elevated lifestyle.