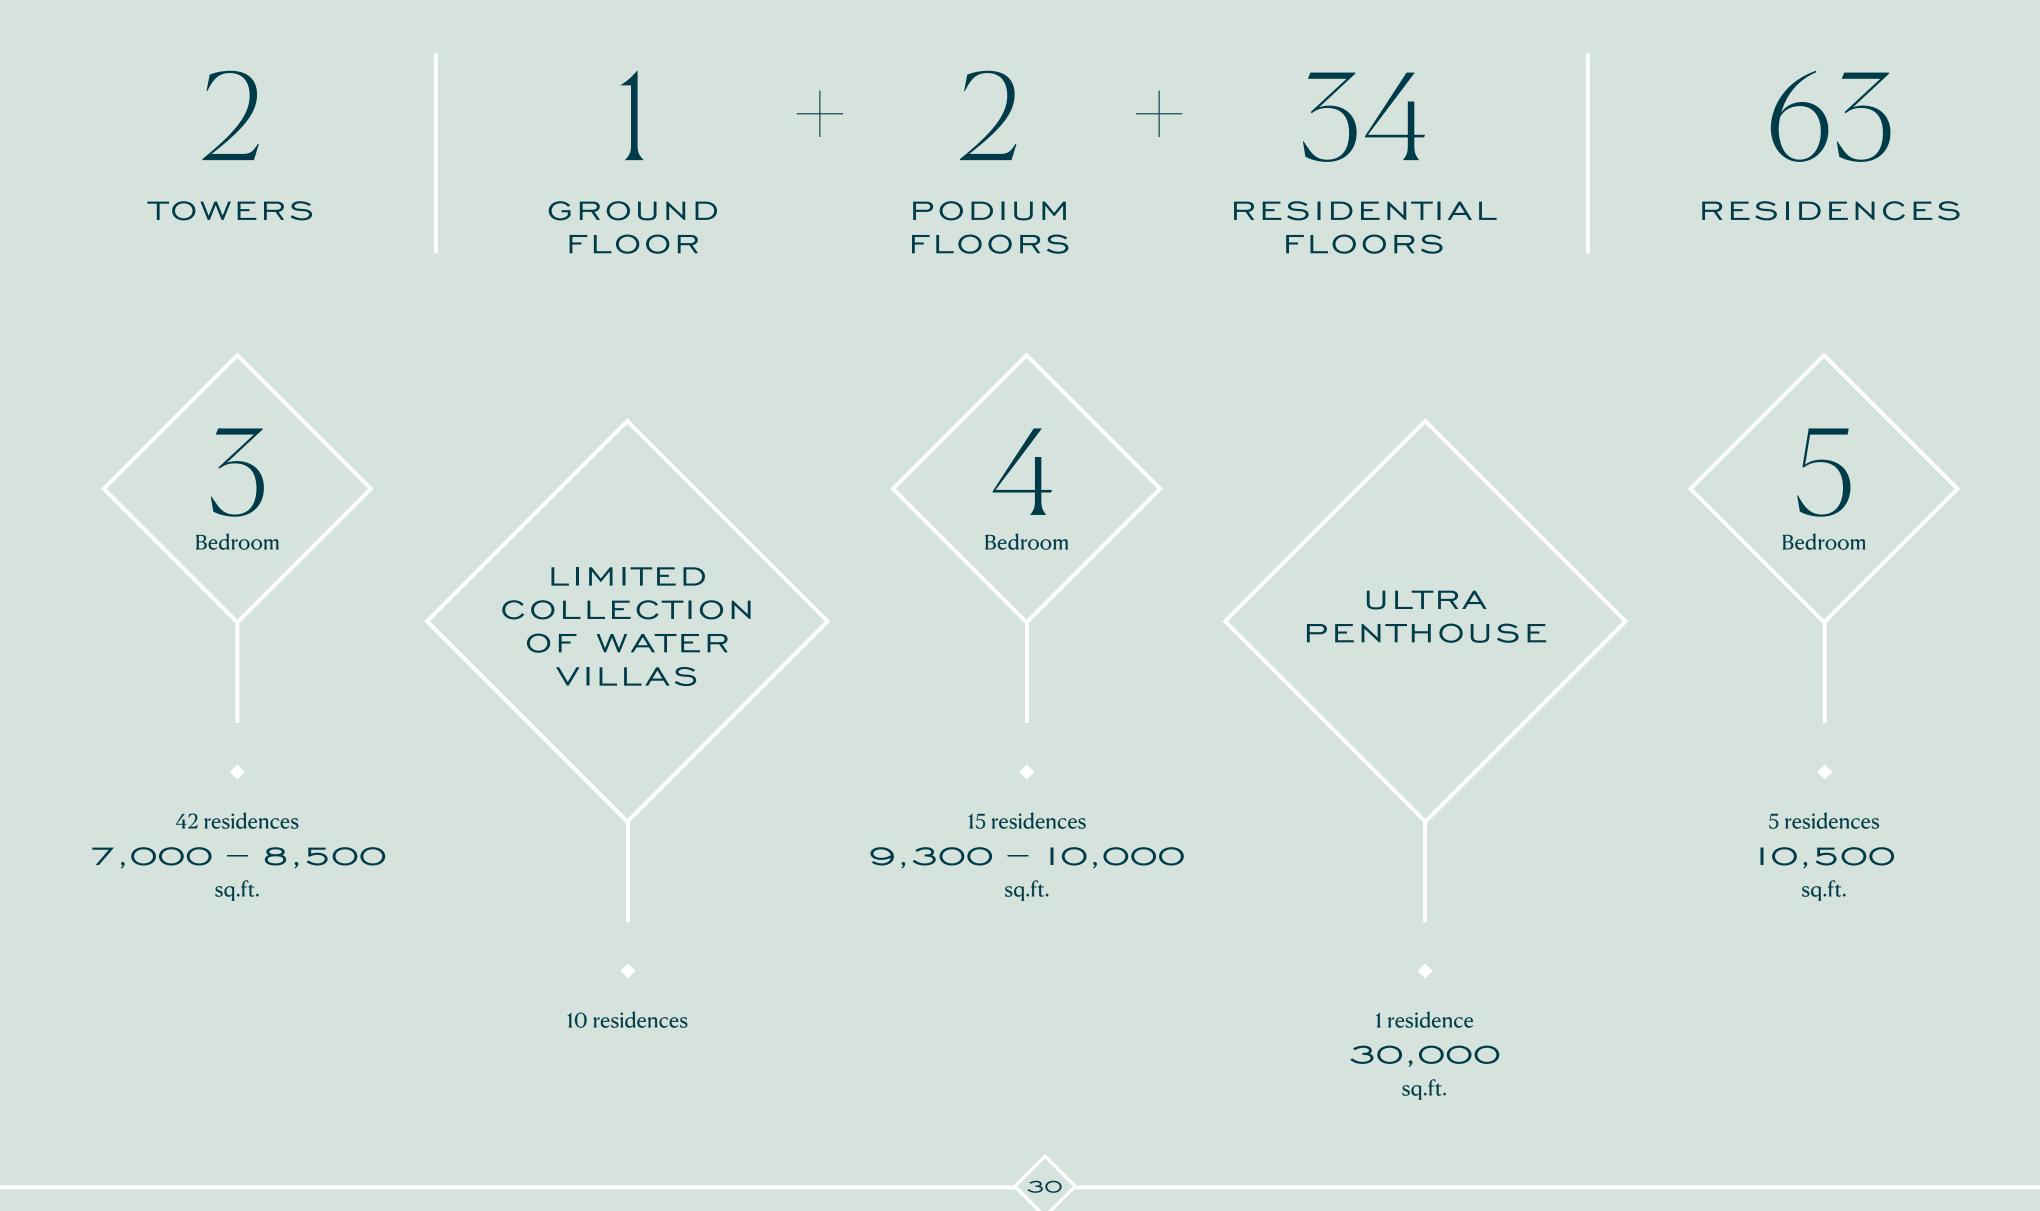

# THE JEWEL in DUBAI'S Crown

REGENT RESIDENCES
DUBAI

Regent Residences Dubai – Sankari Place, a true jewel in Dubai's crown. These two stunning towers accommodate 63 full floor residences in the heart of Marasi Marina. Defying the bounds of expectation in every exquisite detail and transforming everything we know about exceptional craft and design.

## WHERE PERSONAL SPACE IS AN EXPRESSION OF INDIVIDUALITY

WHERE
EXTRAORDINARY
STANDS ON
THE WATER'S
EDGE

An address that places you at the centre of an exclusive waterfront culture. A collection of ultra-rare full-floor residences and a limited collection of 10 floating villas that spell contemporary style and elegant class. Providing you with a living experience that's not just unique – it's distinctly Regent.