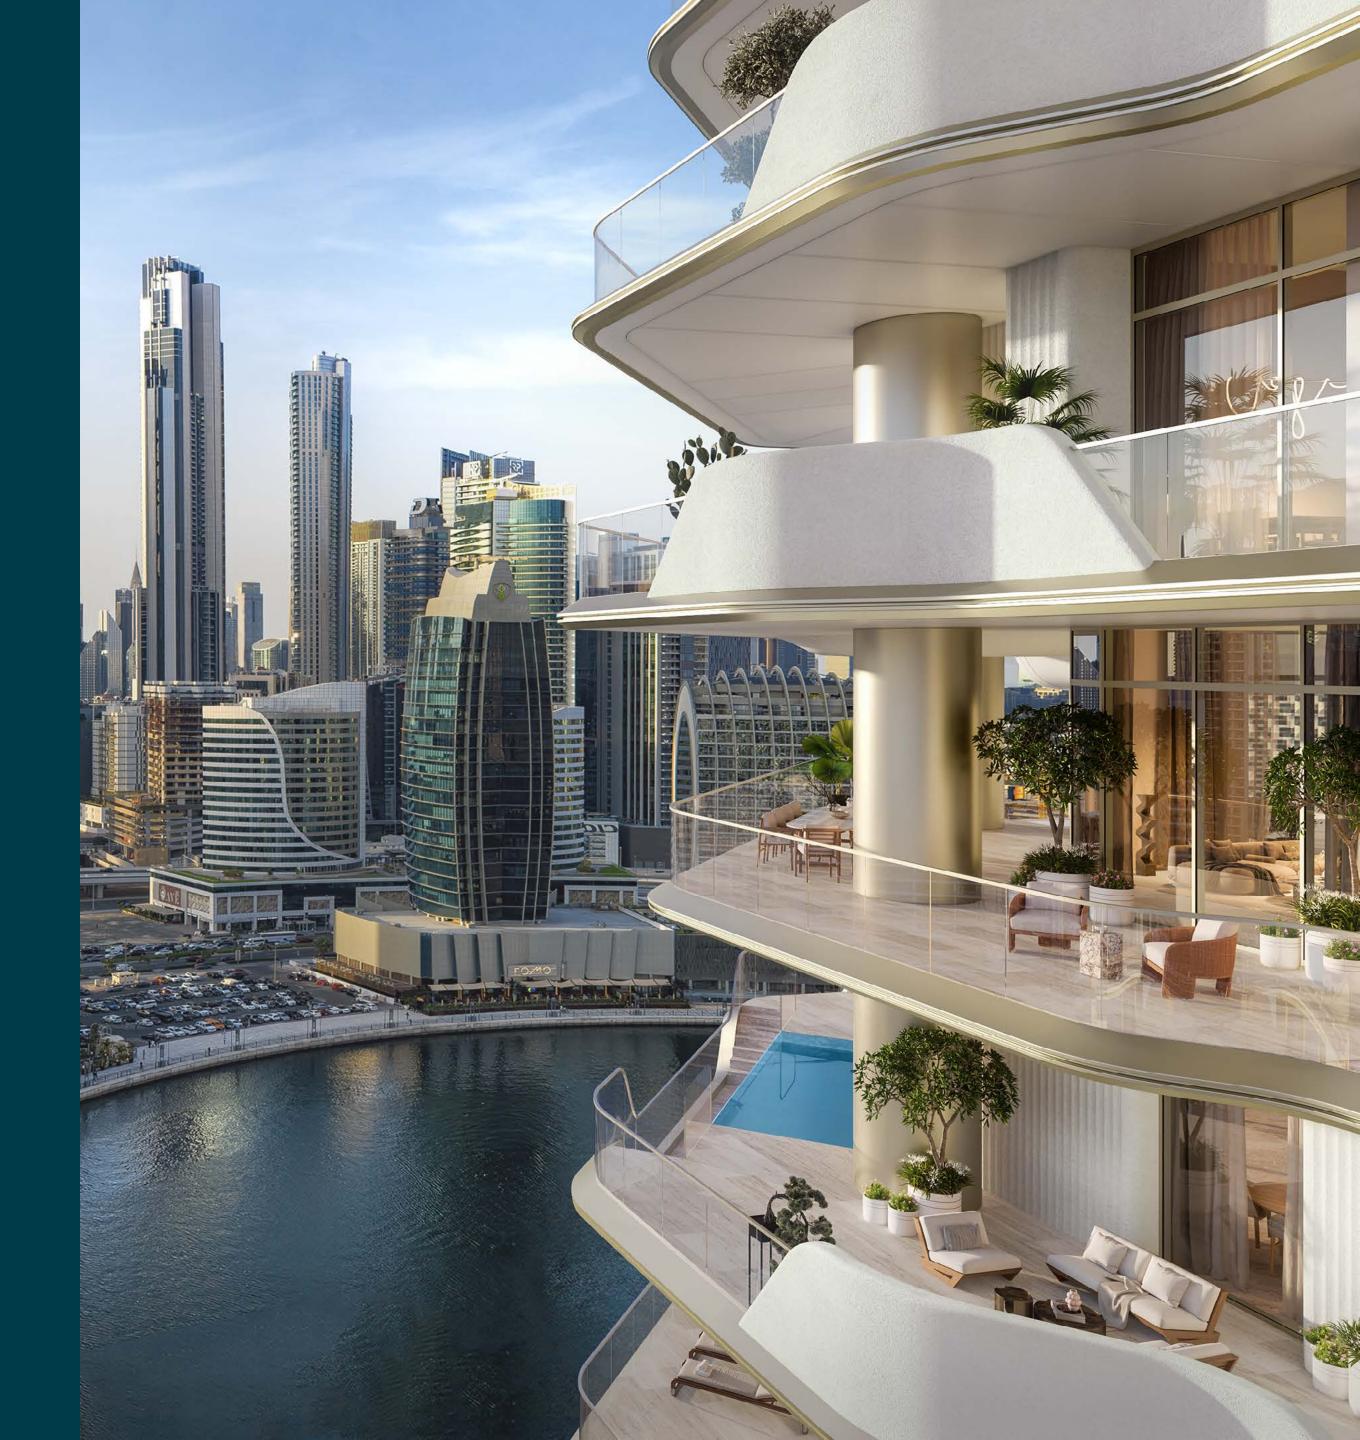

An exemplary expression of signature living. The towers standing by the marina exude grandeur in every detail – from the unique entrance to the high ceilings, from expansive outdoor living spaces to private pools for every residence. Adding a touch of larger-than-life experience, palpable indoors and outdoors.

All residences with breathtaking views of

DOWNTOWN DUBAL & DUBAL WATER CANAL

PRIVATE LIFT LOBBY

Each residence has a

Spacious outdoor living areas with

PRIVATE POOLS in every residence

PRIVATE JACUZZI

for select residences