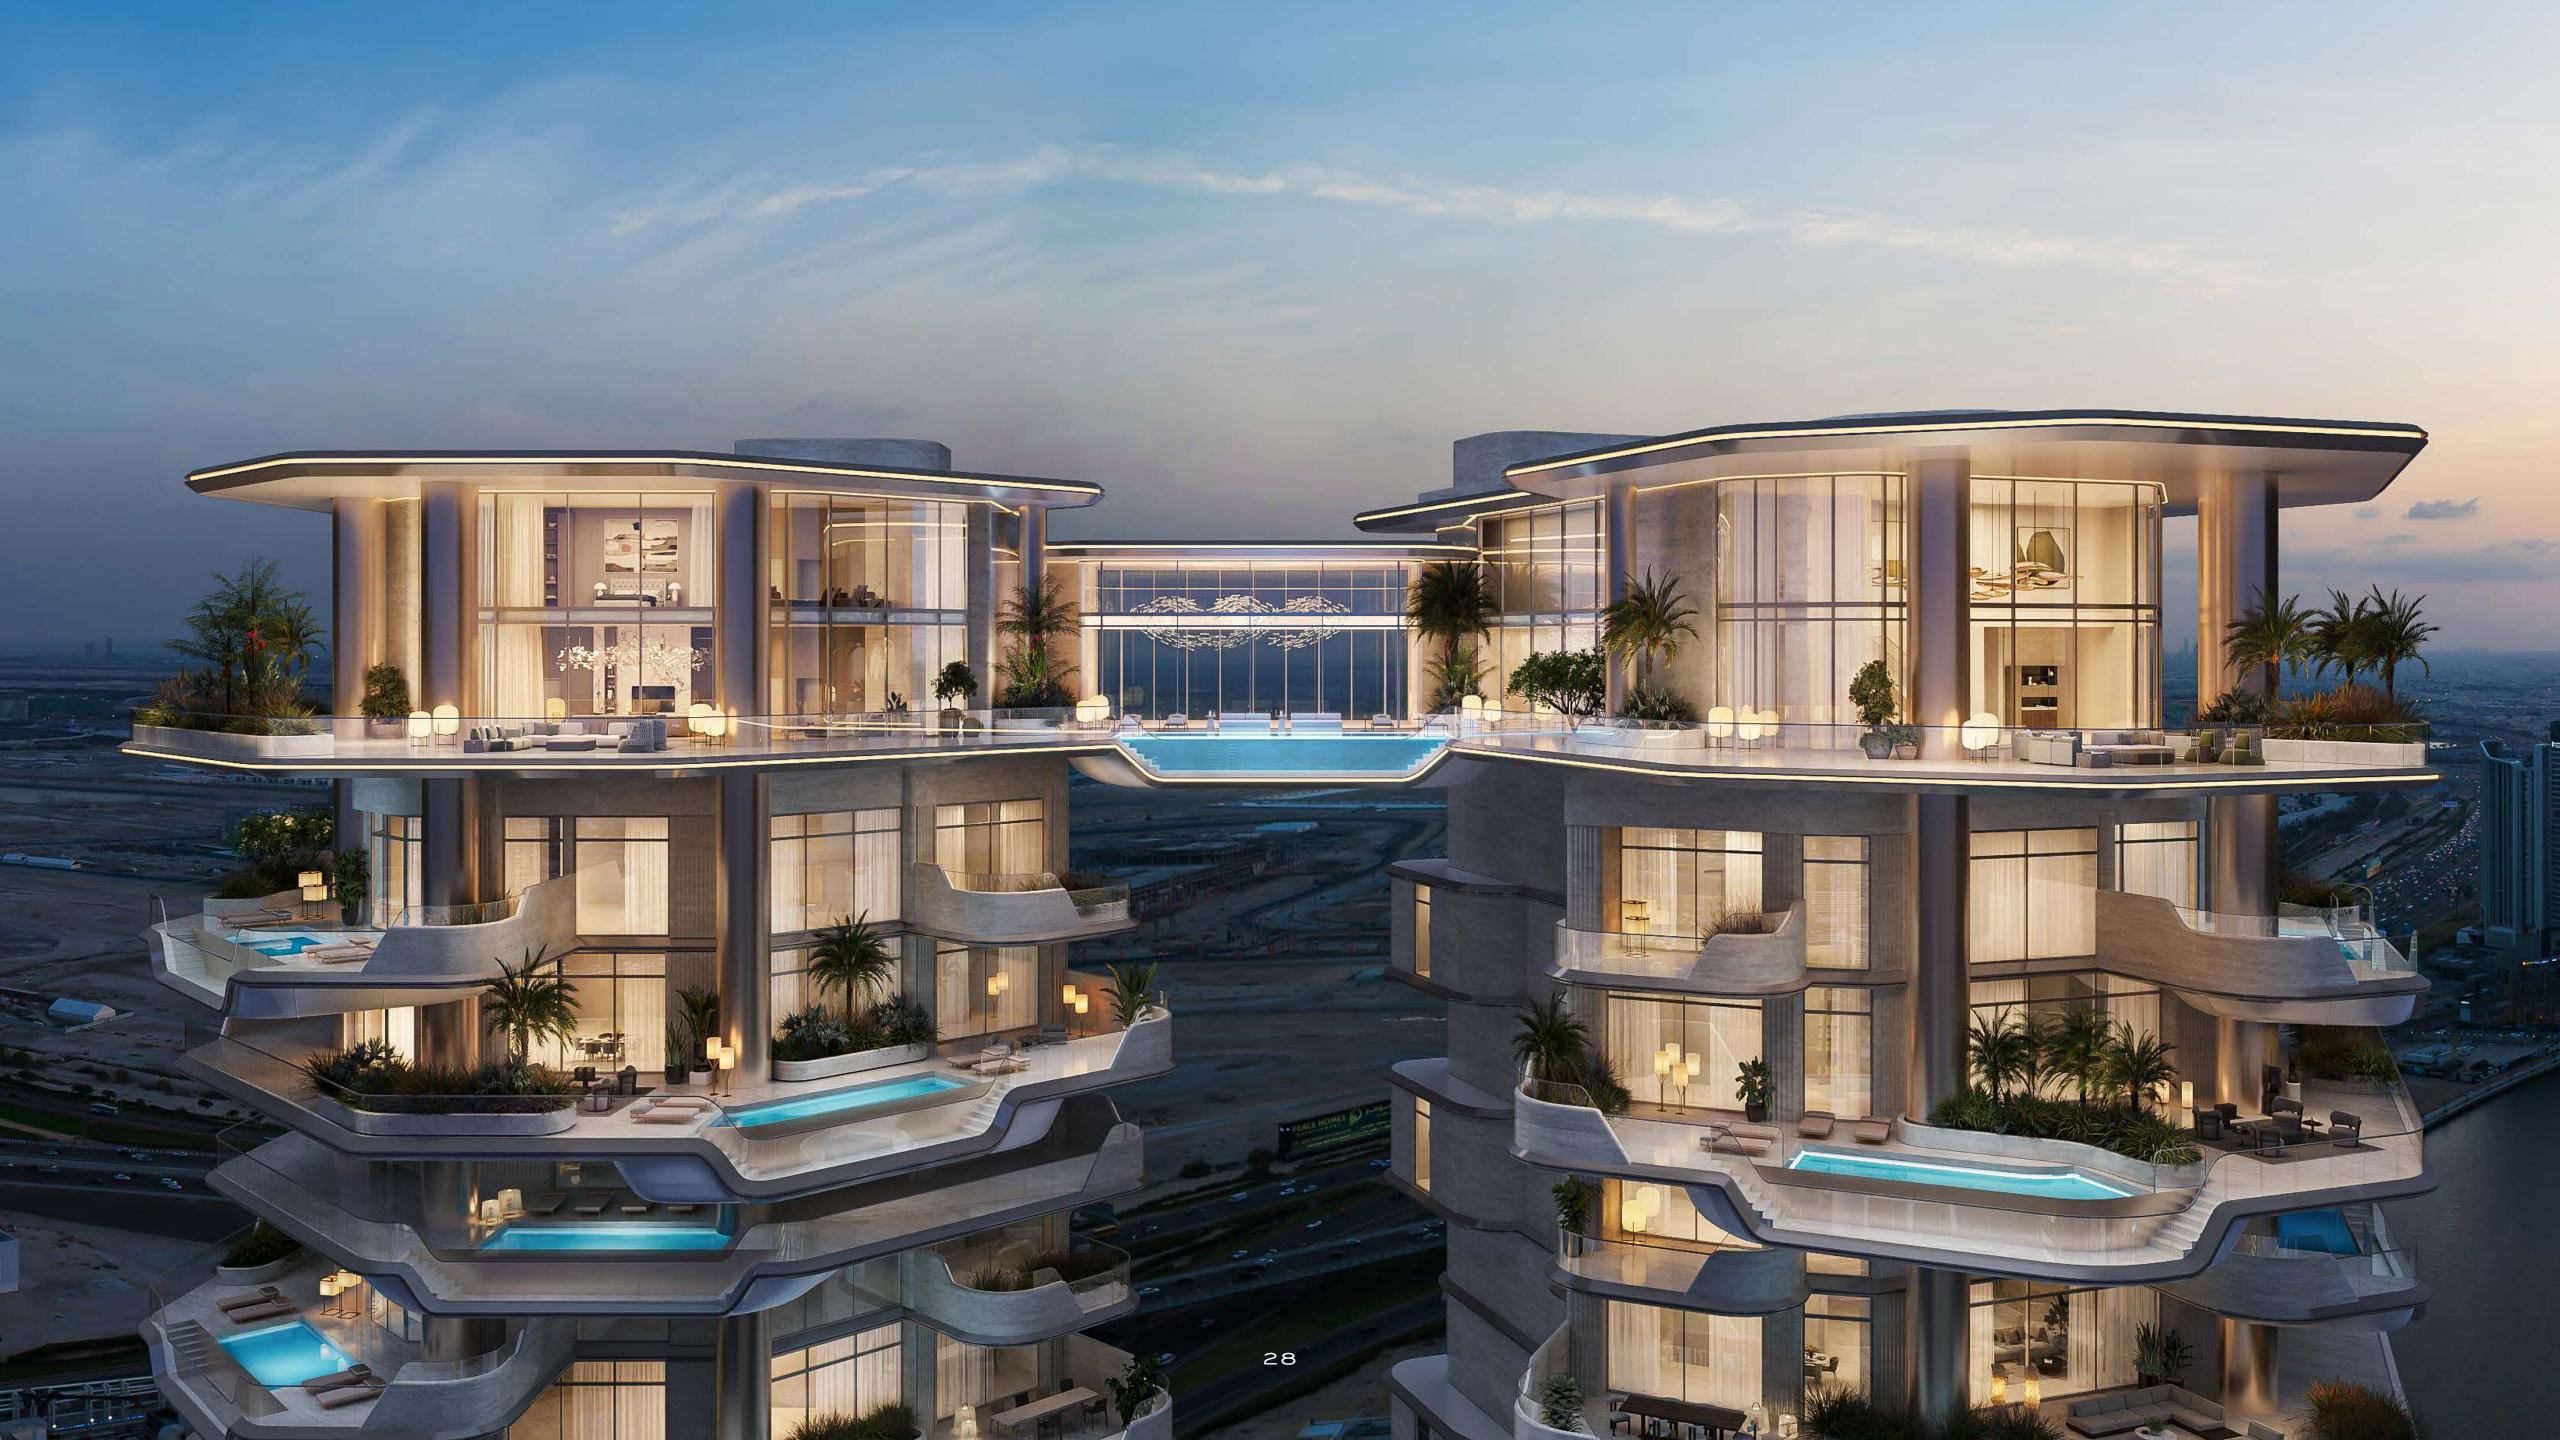

An exemplary expression of signature living. The towers standing by the marina exude grandeur in every detail – from the unique entrance to the high ceilings, from expansive outdoor living spaces to private pools for every residence. Adding a touch of larger-than-life experience, palpable indoors and outdoors.

All residences with breathtaking views of

DOWNTOWN DUBAL & DUBAL WATER CANAL

PRIVATE LIFT LOBBY

Each residence has a

Spacious outdoor living areas with

PRIVATE POOLS in every residence

PRIVATE JACUZZI

for select residences

OVERSIZED

parking spaces

PRIVATE GARAGES available as an upgrade

CURATE

Your

LIFESTYLE

FEATURES & AMENITIES

At Regent Residences Dubai – Sankari Place, an impressive 55,000 square feet is devoted to the most elegantly curated features and amenities. Every aspect of health, well-being, fitness and culinary indulgence is thoughtfully catered to, ensuring that guests enjoy a complete experience within the Sankari lifestyle ecosystem. This reflects our philosophy of 'life and flow', delivering everything required for an optimal, healthy and elevated lifestyle.