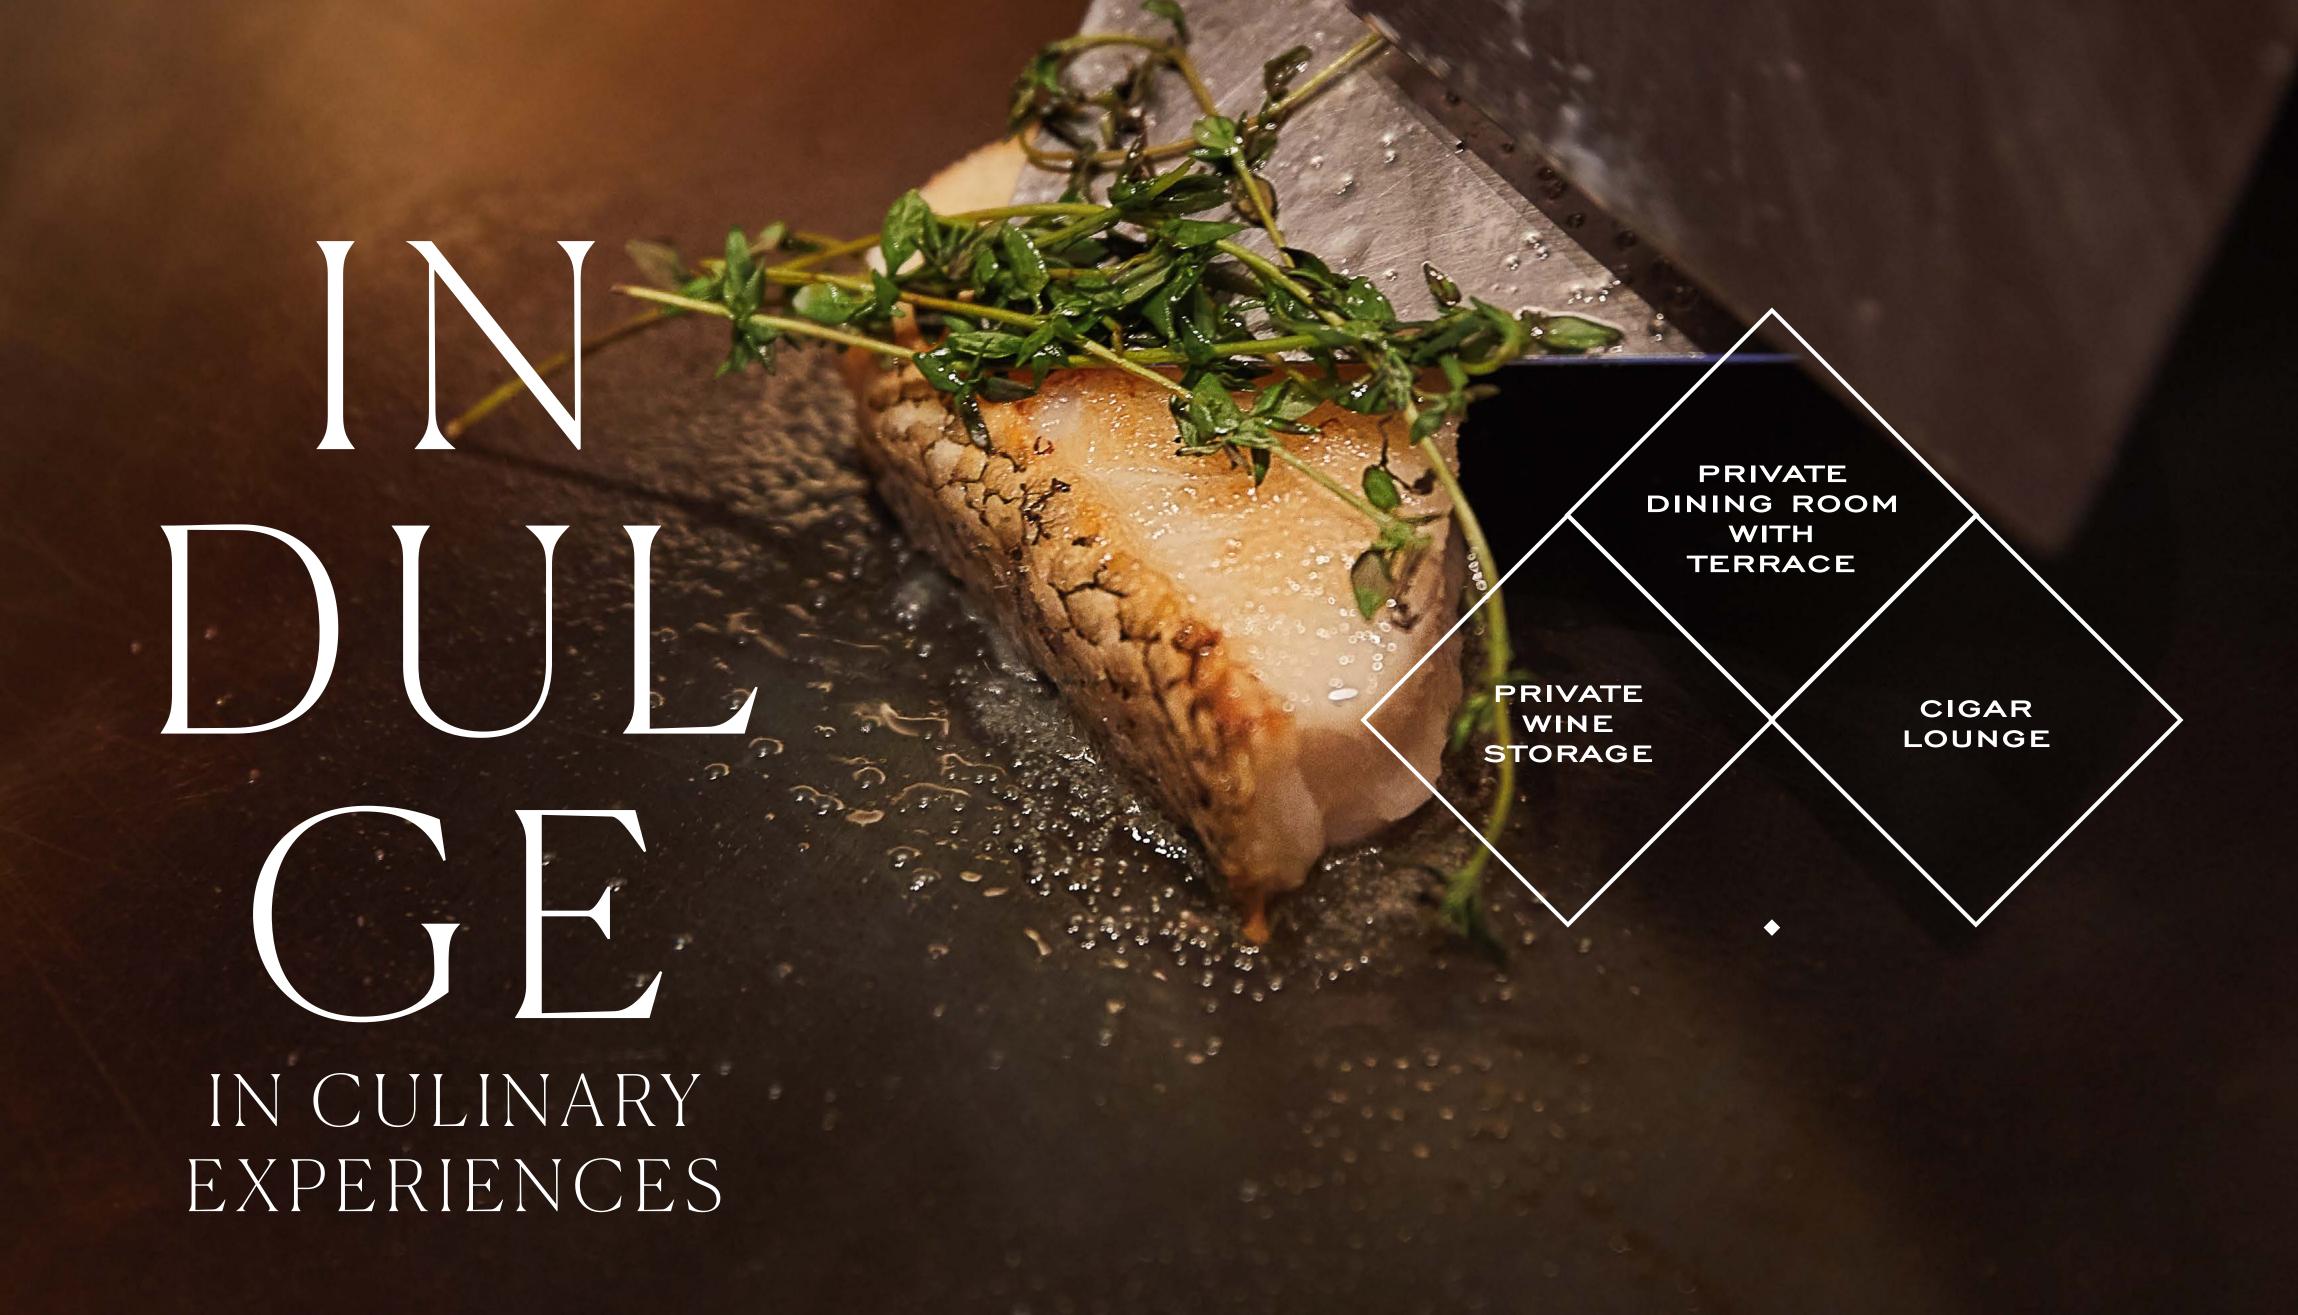

OVERSIZED

parking spaces

PRIVATE GARAGES available as an upgrade

CURATE

Your

LIFESTYLE

FEATURES & AMENITIES

At Regent Residences Dubai – Sankari Place, an impressive 55,000 square feet is devoted to the most elegantly curated features and amenities. Every aspect of health, well-being, fitness and culinary indulgence is thoughtfully catered to, ensuring that guests enjoy a complete experience within the Sankari lifestyle ecosystem. This reflects our philosophy of 'life and flow', delivering everything required for an optimal, healthy and elevated lifestyle.

## A LA CARTE SERVICES