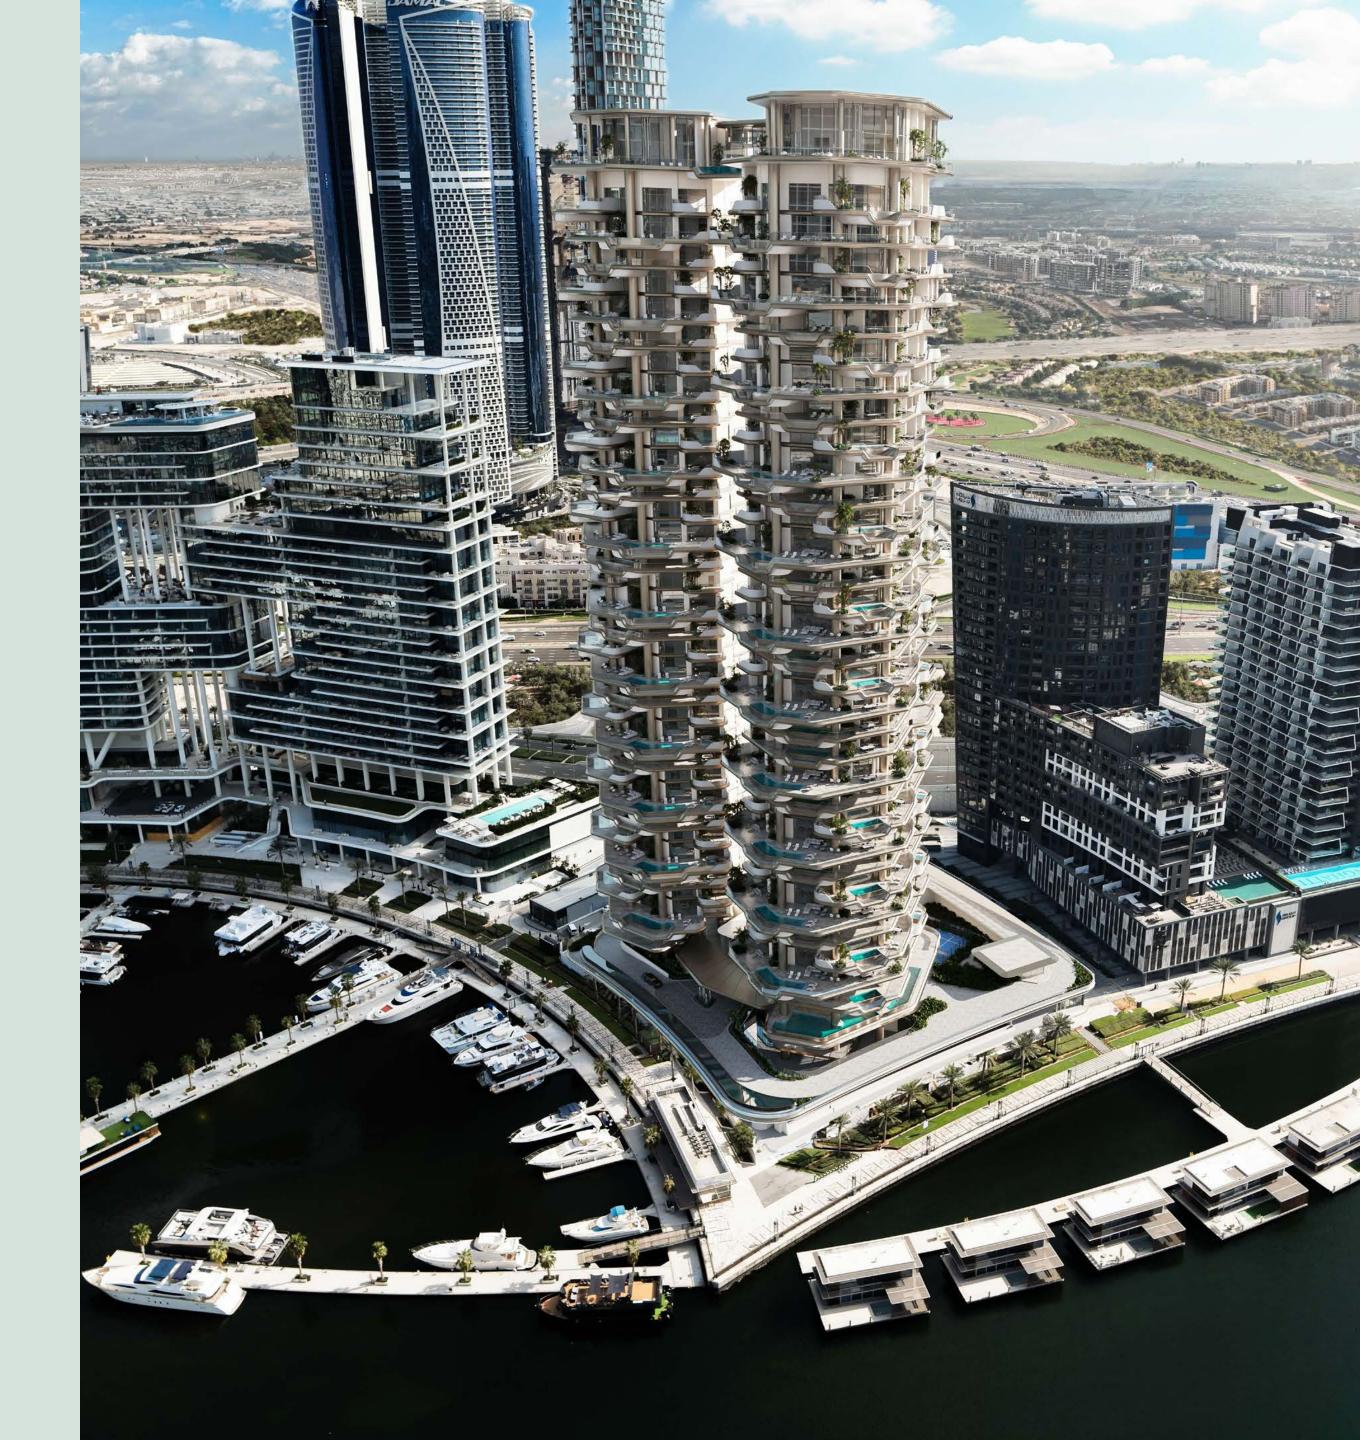

#### IMMERSE IN AN URBAN OASIS

Marasi Marina. A meandering jewel on the azure waters of the Dubai Canal. An aquatic masterpiece blending urban opulence with the serene embrace of the Arabian Gulf. A waterfront sanctuary at the heart of Dubai.

# THE JEWEL in DUBAI'S Crown

REGENT RESIDENCES
DUBAI

Regent Residences Dubai – Sankari Place, a true jewel in Dubai's crown. These two stunning towers accommodate 63 full floor residences in the heart of Marasi Marina. Defying the bounds of expectation in every exquisite detail and transforming everything we know about exceptional craft and design.

## WHERE PERSONAL SPACE IS AN EXPRESSION OF INDIVIDUALITY

WHERE
EXTRAORDINARY
STANDS ON
THE WATER'S
EDGE

An address that places you at the centre of an exclusive waterfront culture. A collection of ultra-rare full-floor residences and a limited collection of 10 floating villas that spell contemporary style and elegant class. Providing you with a living experience that's not just unique – it's distinctly Regent.

An exemplary expression of signature living. The towers standing by the marina exude grandeur in every detail – from the unique entrance to the high ceilings, from expansive outdoor living spaces to private pools for every residence. Adding a touch of larger-than-life experience, palpable indoors and outdoors.