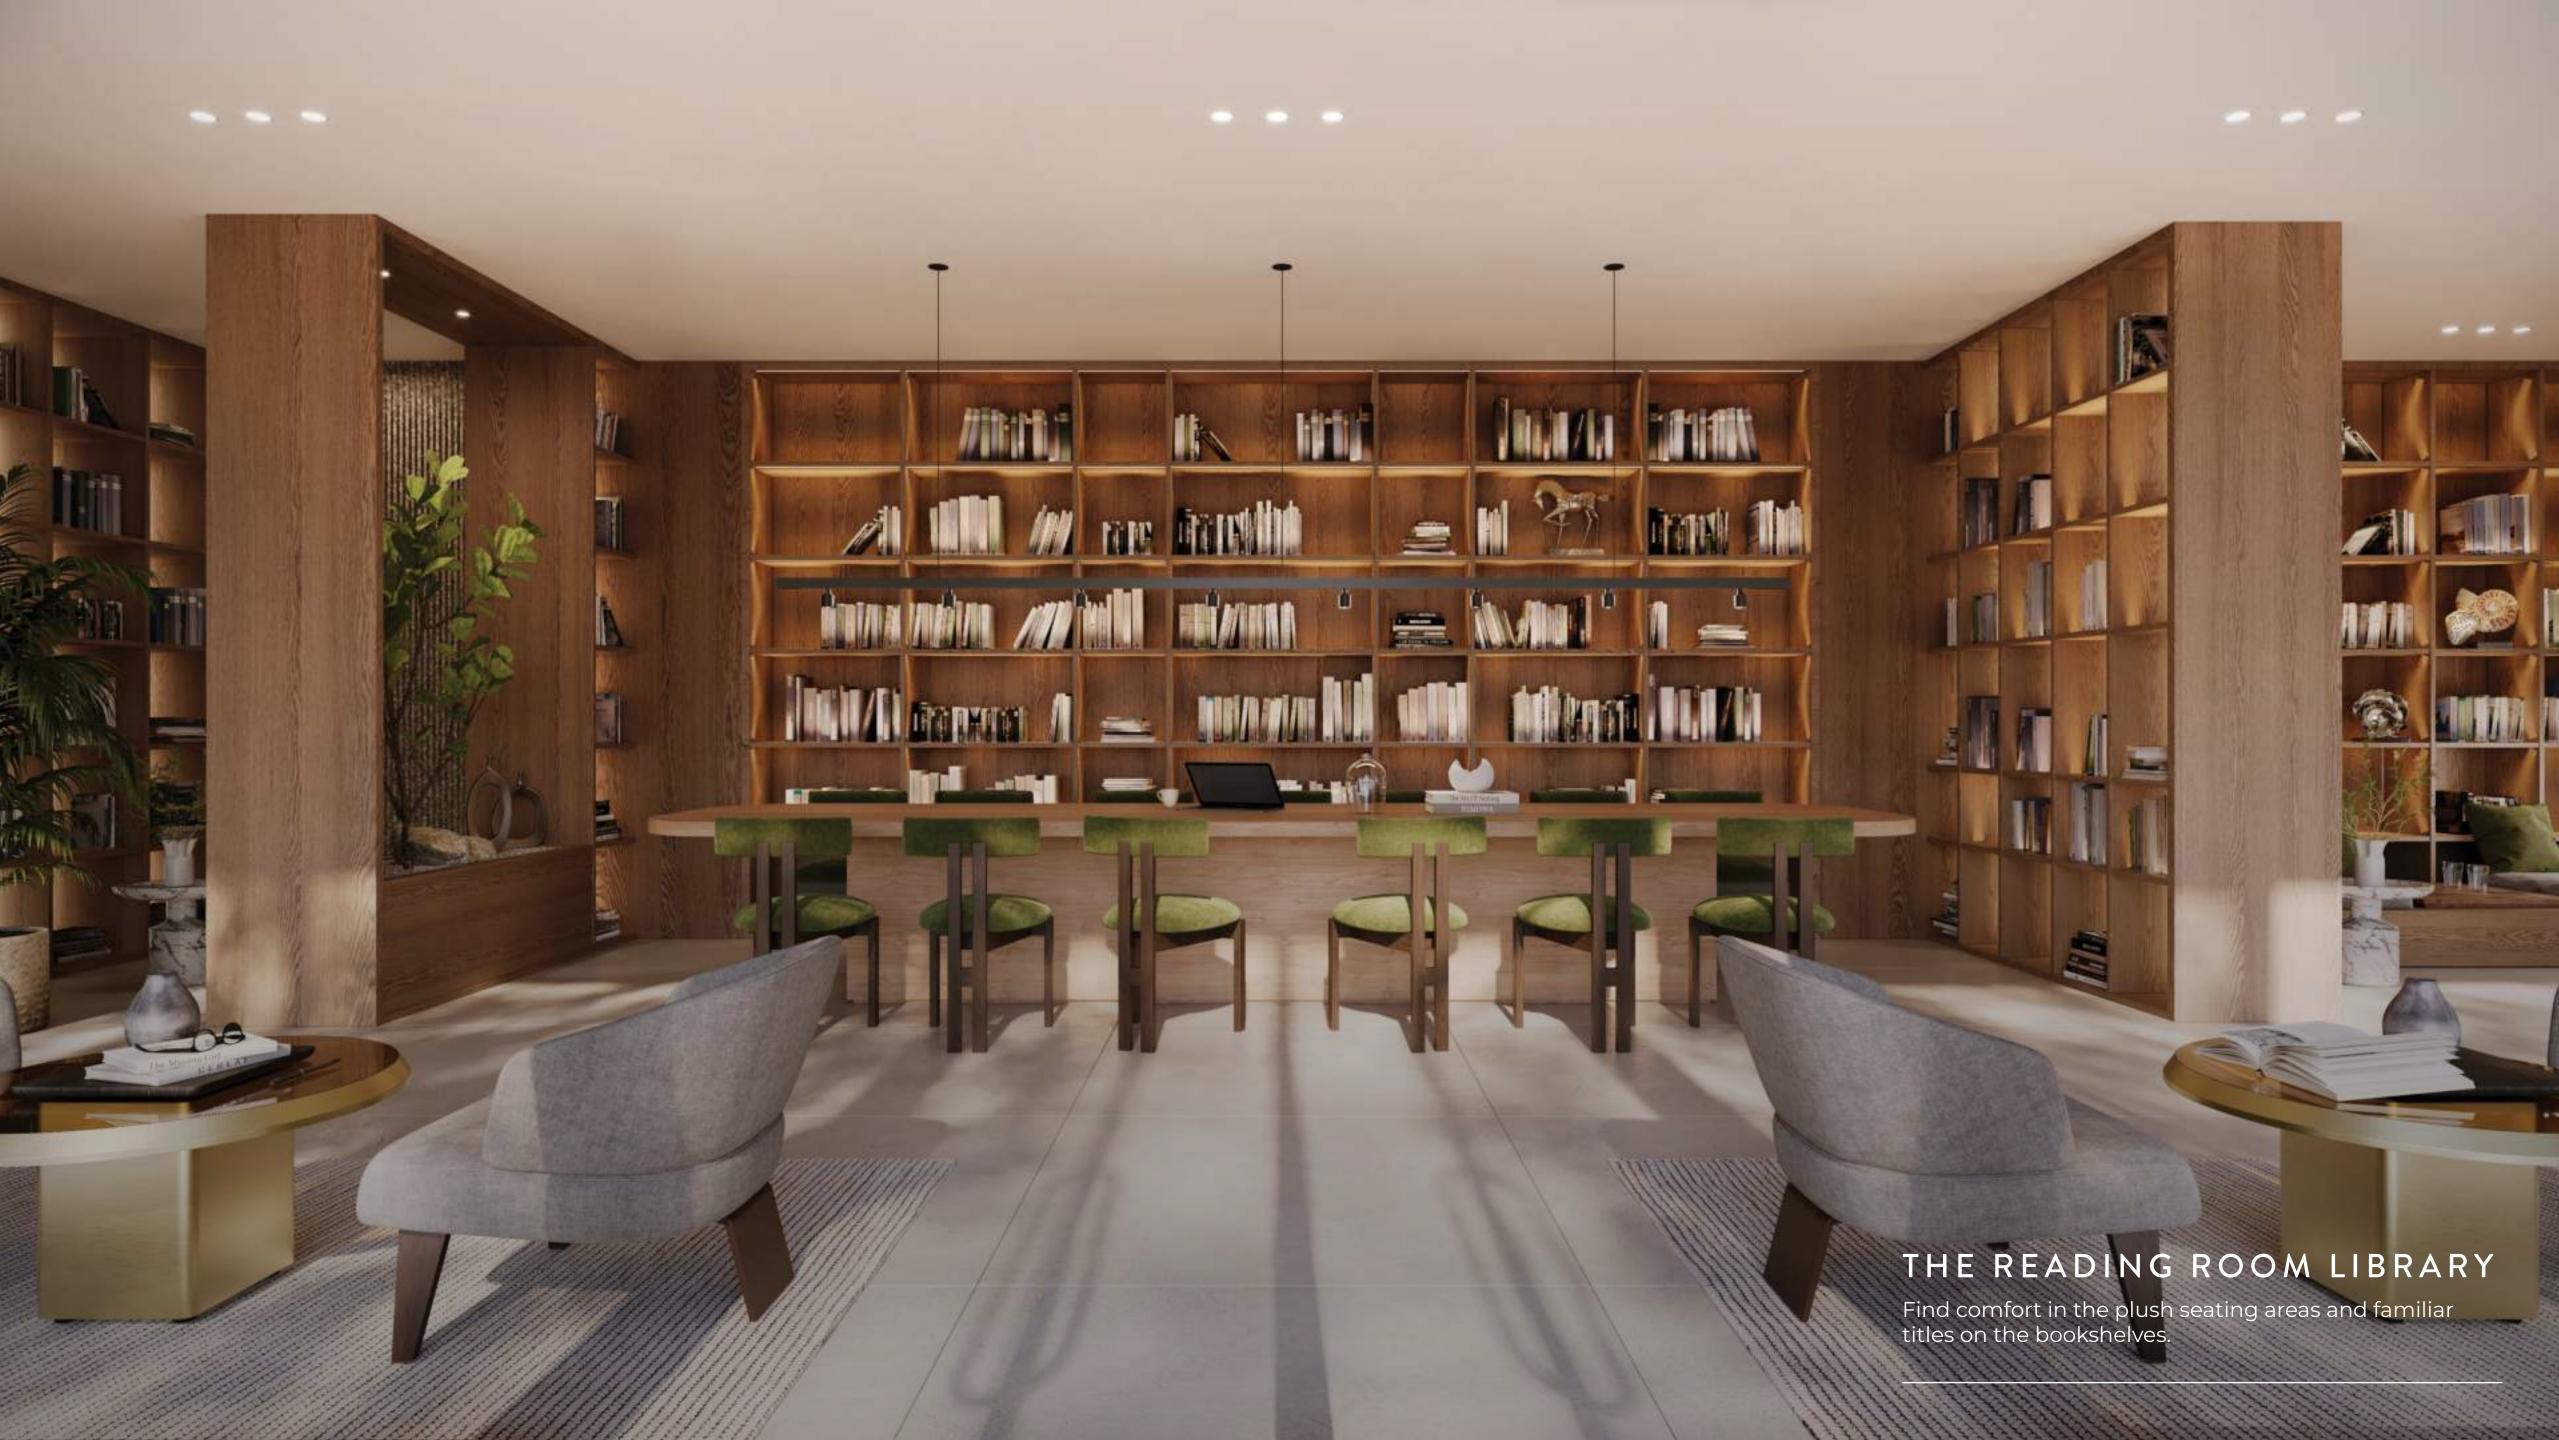

in the evolution of Sama Yas by Aldar is as diverse as her professional background. As a Senior Interior Designer for Mustard & Linen, with an extensive educational foundation that spans from interior design to pedagogy, Yarza's influence on Sama Yas by Aldar is a harmonious blend of artistic and practical design principles.

Her involvement in Sama Yas by Aldar has seen her use her expertise in residential and event design to create spaces that are not only visually captivating but also rich in narrative depth—reflective of her impactful work ranging from DDZ Studio's restaurant designs to the storytelling essence in Norway's Fuggibaggi Design projects.



"INFUSING EVERY SPACE WITH A STORY, MY DESIGNS ARE CONVERSATIONS BETWEEN ART, TRADITION AND INNOVATION."

















































MOISTURE-RESISTANT PAINT

ENSURING ZERO
VOC EMISSIONS
AND MAINTAINING
THE HIGHEST
STANDARDS OF
INDOOR AIR PURITY.





















#### SUSTAINABILITY FEATURES

TARGETING ESTIDAMA 3 PEARLS

HUMAN-CENTRIC COMMUNITY DESIGN

IN LINE WITH FITWEL (2 STARS) CERTIFICATION

TARGETING LEED GOLD

LOW CONSUMPTION WATER FIXTURES & APPLIANCES

GENEROUS GREEN SPACES

ACCESS TO PUBLIC TRANSPORT

OPTIMISED HVAC ENERGY EFFICIENT SYSTEMS

NATIVE & ADAPTIVE SPECIES, INCLUDING EDIBLE GARDENS

SHADED WALKWAYS & BIKEWAYS

WATER CONSERVATION THROUGH MONITORING & CONTROL

HEALTHY INDOOR AIR QUALITY & ENVIRONMENT

ECO-FRIENDLY & LOCALLY-SOURCED CONSTRUCTION MATERIALS

SMART WASTE SYSTEMS

EV CHARGING FACILITIES

REUSED AND CERTIFIED TIMBER

5-10 MINUTES WALK TO NEARBY AMENITIES