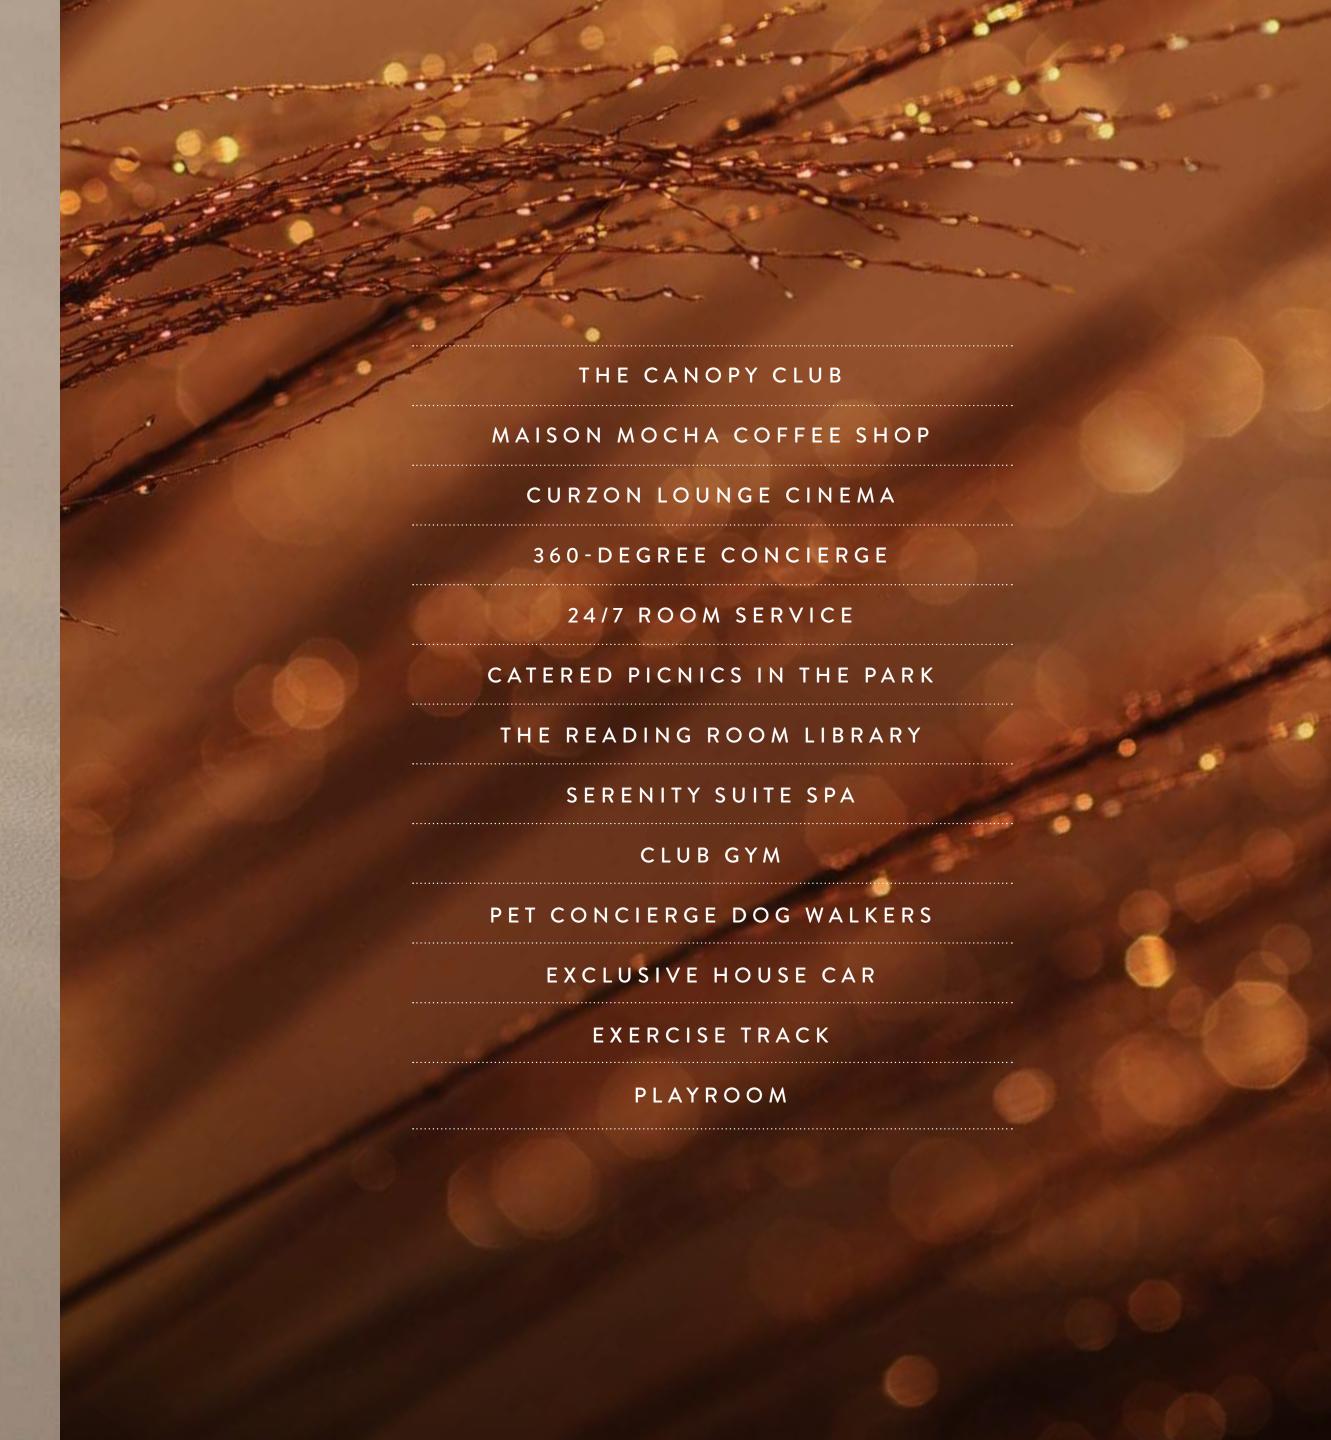

Bartolomé Yarza's role in the evolution of Sama Yas by Aldar is as diverse as her professional background. As a Senior Interior Designer for Mustard & Linen, with an extensive educational foundation that spans from interior design to pedagogy, Yarza's influence on Sama Yas by Aldar is a harmonious blend of artistic and practical design principles.

Her involvement in Sama Yas by Aldar has seen her use her expertise in residential and event design to create spaces that are not only visually captivating but also rich in narrative depth—reflective of her impactful work ranging from DDZ Studio's restaurant designs to the storytelling essence in Norway's Fuggibaggi Design projects.



"INFUSING EVERY SPACE WITH A STORY, MY DESIGNS ARE CONVERSATIONS BETWEEN ART, TRADITION AND INNOVATION."

















































MOISTURE-RESISTANT PAINT

ENSURING ZERO
VOC EMISSIONS
AND MAINTAINING
THE HIGHEST
STANDARDS OF
INDOOR AIR PURITY.





















#### SUSTAINABILITY FEATURES

TARGETING ESTIDAMA 3 PEARLS

HUMAN-CENTRIC COMMUNITY DESIGN

IN LINE WITH FITWEL (2 STARS) CERTIFICATION

TARGETING LEED GOLD

LOW CONSUMPTION WATER FIXTURES & APPLIANCES

GENEROUS GREEN SPACES

ACCESS TO PUBLIC TRANSPORT

OPTIMISED HVAC ENERGY EFFICIENT SYSTEMS

NATIVE & ADAPTIVE SPECIES, INCLUDING EDIBLE GARDENS

SHADED WALKWAYS & BIKEWAYS

WATER CONSERVATION THROUGH MONITORING & CONTROL

HEALTHY INDOOR AIR QUALITY & ENVIRONMENT

ECO-FRIENDLY & LOCALLY-SOURCED CONSTRUCTION MATERIALS

SMART WASTE SYSTEMS

EV CHARGING FACILITIES

REUSED AND CERTIFIED TIMBER

5-10 MINUTES WALK TO NEARB