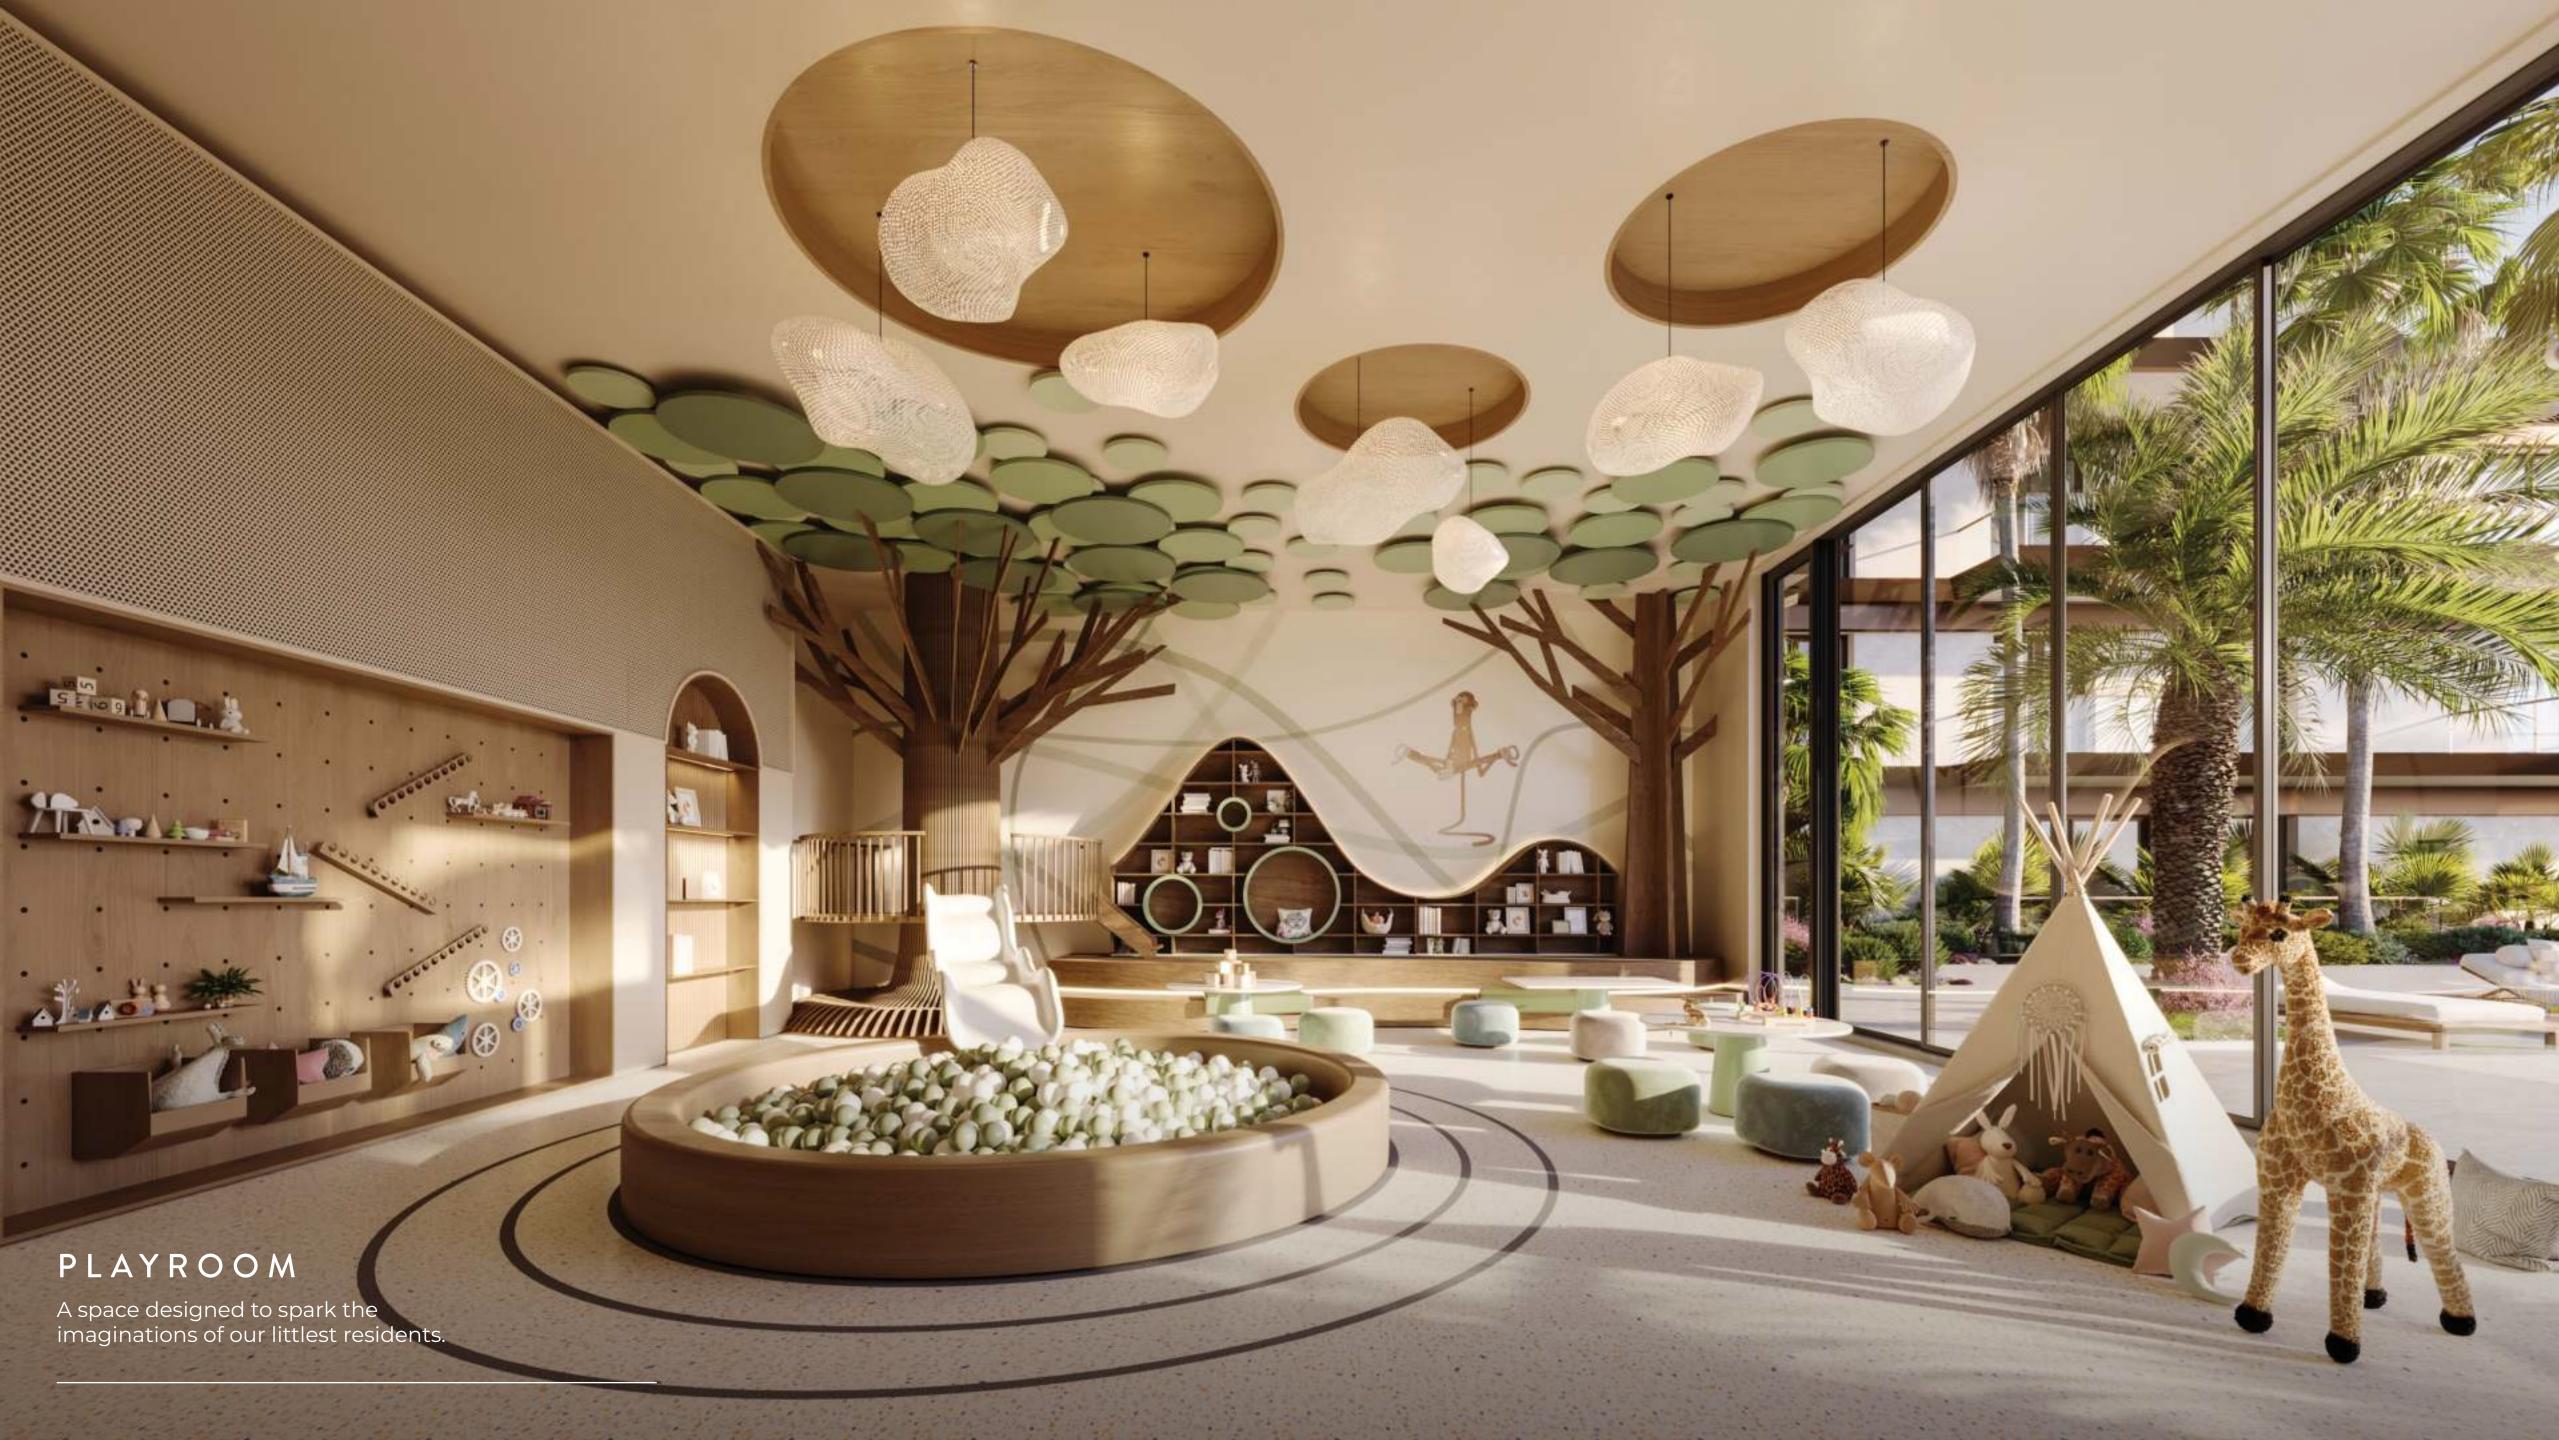

the evolution of Sama Yas by Aldar is as diverse as her professional background. As a Senior Interior Designer for Mustard & Linen, with an extensive educational foundation that spans from interior design to pedagogy, Yarza's influence on Sama Yas by Aldar is a harmonious blend of artistic and practical design principles.

Her involvement in Sama Yas by Aldar has seen her use her expertise in residential and event design to create spaces that are not only visually captivating but also rich in narrative depth—reflective of her impactful work ranging from DDZ Studio's restaurant designs to the storytelling essence in Norway's Fuggibaggi Design projects.



"INFUSING EVERY SPACE WITH A STORY, MY DESIGNS ARE CONVERSATIONS BETWEEN ART, TRADITION AND INNOVATION."

















































MOISTURE-RESISTANT PAINT

ENSURING ZERO
VOC EMISSIONS
AND MAINTAINING
THE HIGHEST
STANDARDS OF
INDOOR AIR PURITY.





















#### SUSTAINABILITY FEATURES

TARGETING ESTIDAMA 3 PEARLS

HUMAN-CENTRIC COMMUNITY DESIGN

IN LINE WITH FITWEL (2 STARS) CERTIFICATION

TARGETING LEED GOLD

LOW CONSUMPTION WATER FIXTURES & APPLIANCES

GENEROUS GREEN SPACES

ACCESS TO PUBLIC TRANSPORT

OPTIMISED HVAC ENERGY EFFICIENT SYSTEMS

NATIVE & ADAPTIVE SPECIES, INCLUDING EDIBLE GARDENS

SHADED WALKWAYS & BIKEWAYS

WATER CONSERVATION THROUGH MONITORING & CONTROL

HEALTHY INDOOR AIR QUALITY & ENVIRONMENT

ECO-FRIENDLY & LOCALLY-SOURCED CONSTRUCTION MATERIALS

SMART WASTE SYSTEMS

EV CHARGING FACILITIES

REUSED AND CERTIFIED TIMBER

5-10 MINUTES WALK TO NEARBY AMENITIES