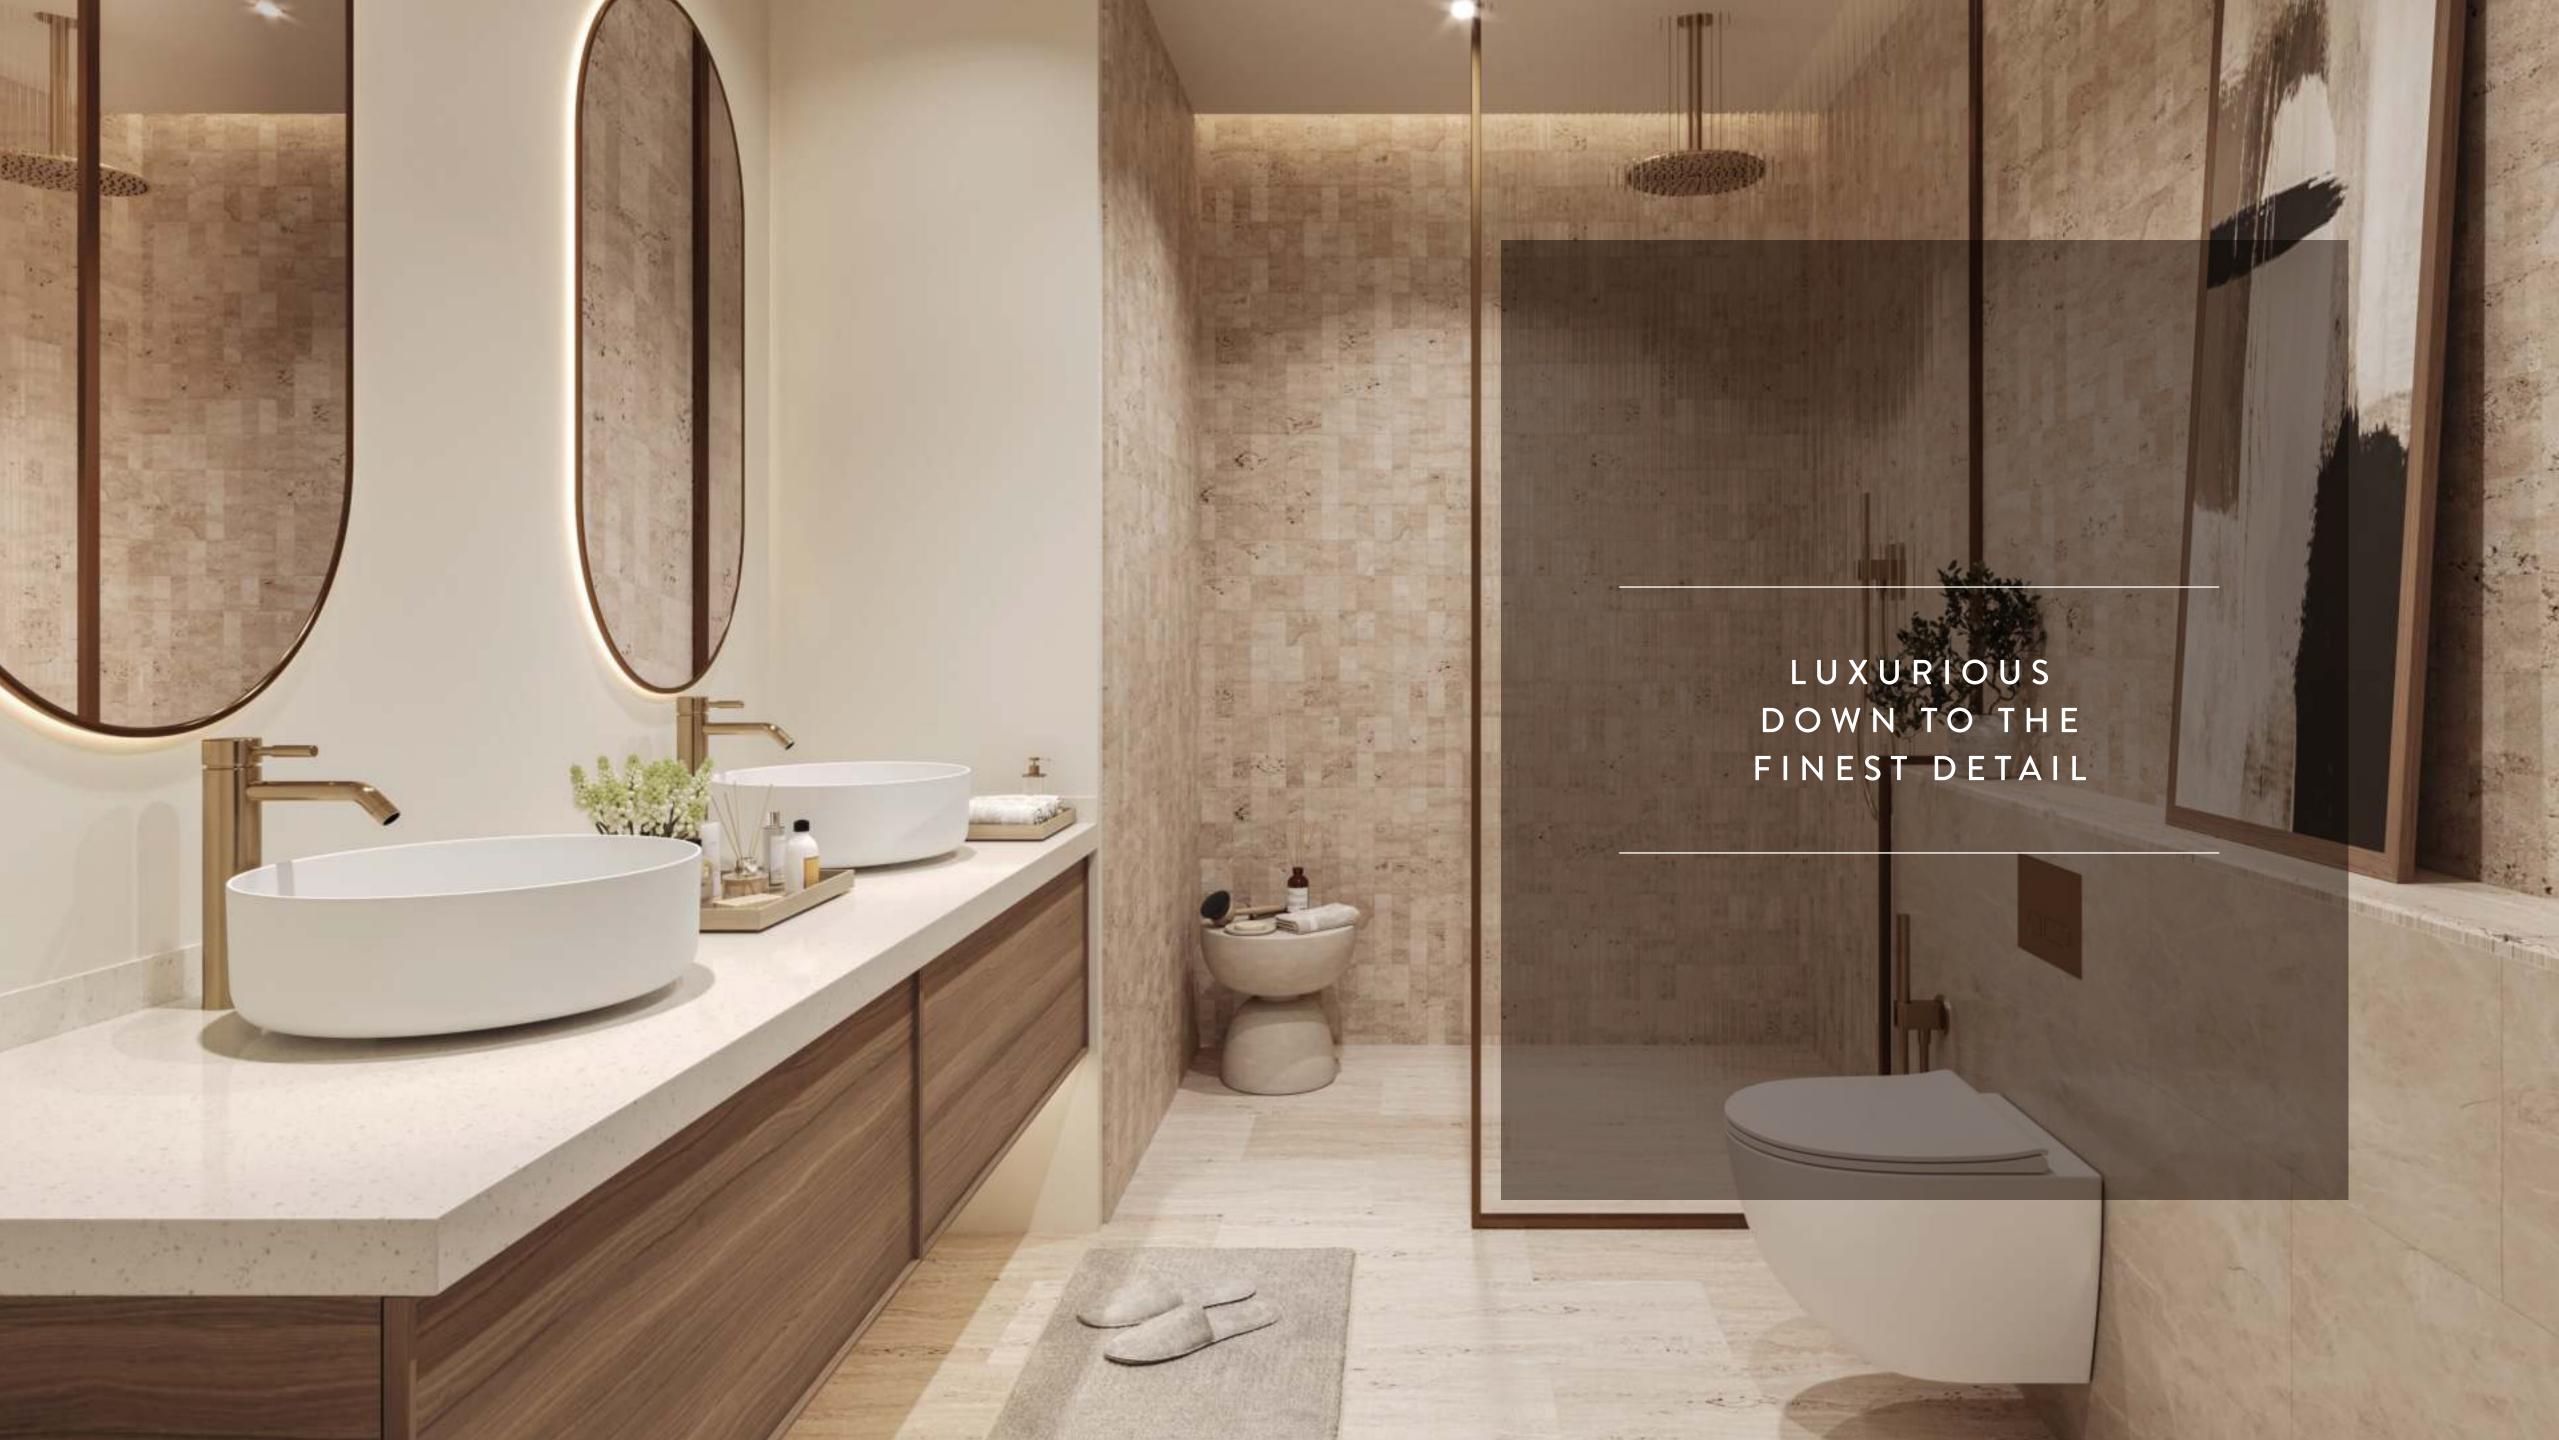

### ITSASO BARTOLOMÉ YARZA

Senior Interior Designer, Mustard&Linen

Itsaso Bartolomé Yarza's role in the evolution of Sama Yas by Aldar is as diverse as her professional background. As a Senior Interior Designer for Mustard & Linen, with an extensive educational foundation that spans from interior design to pedagogy, Yarza's influence on Sama Yas by Aldar is a harmonious blend of artistic and practical design principles.

Her involvement in Sama Yas by Aldar has seen her use her expertise in residential and event design to create spaces that are not only visually captivating but also rich in narrative depth—reflective of her impactful work ranging from DDZ Studio's restaurant designs to the storytelling essence in Norway's Fuggibaggi Design projects.